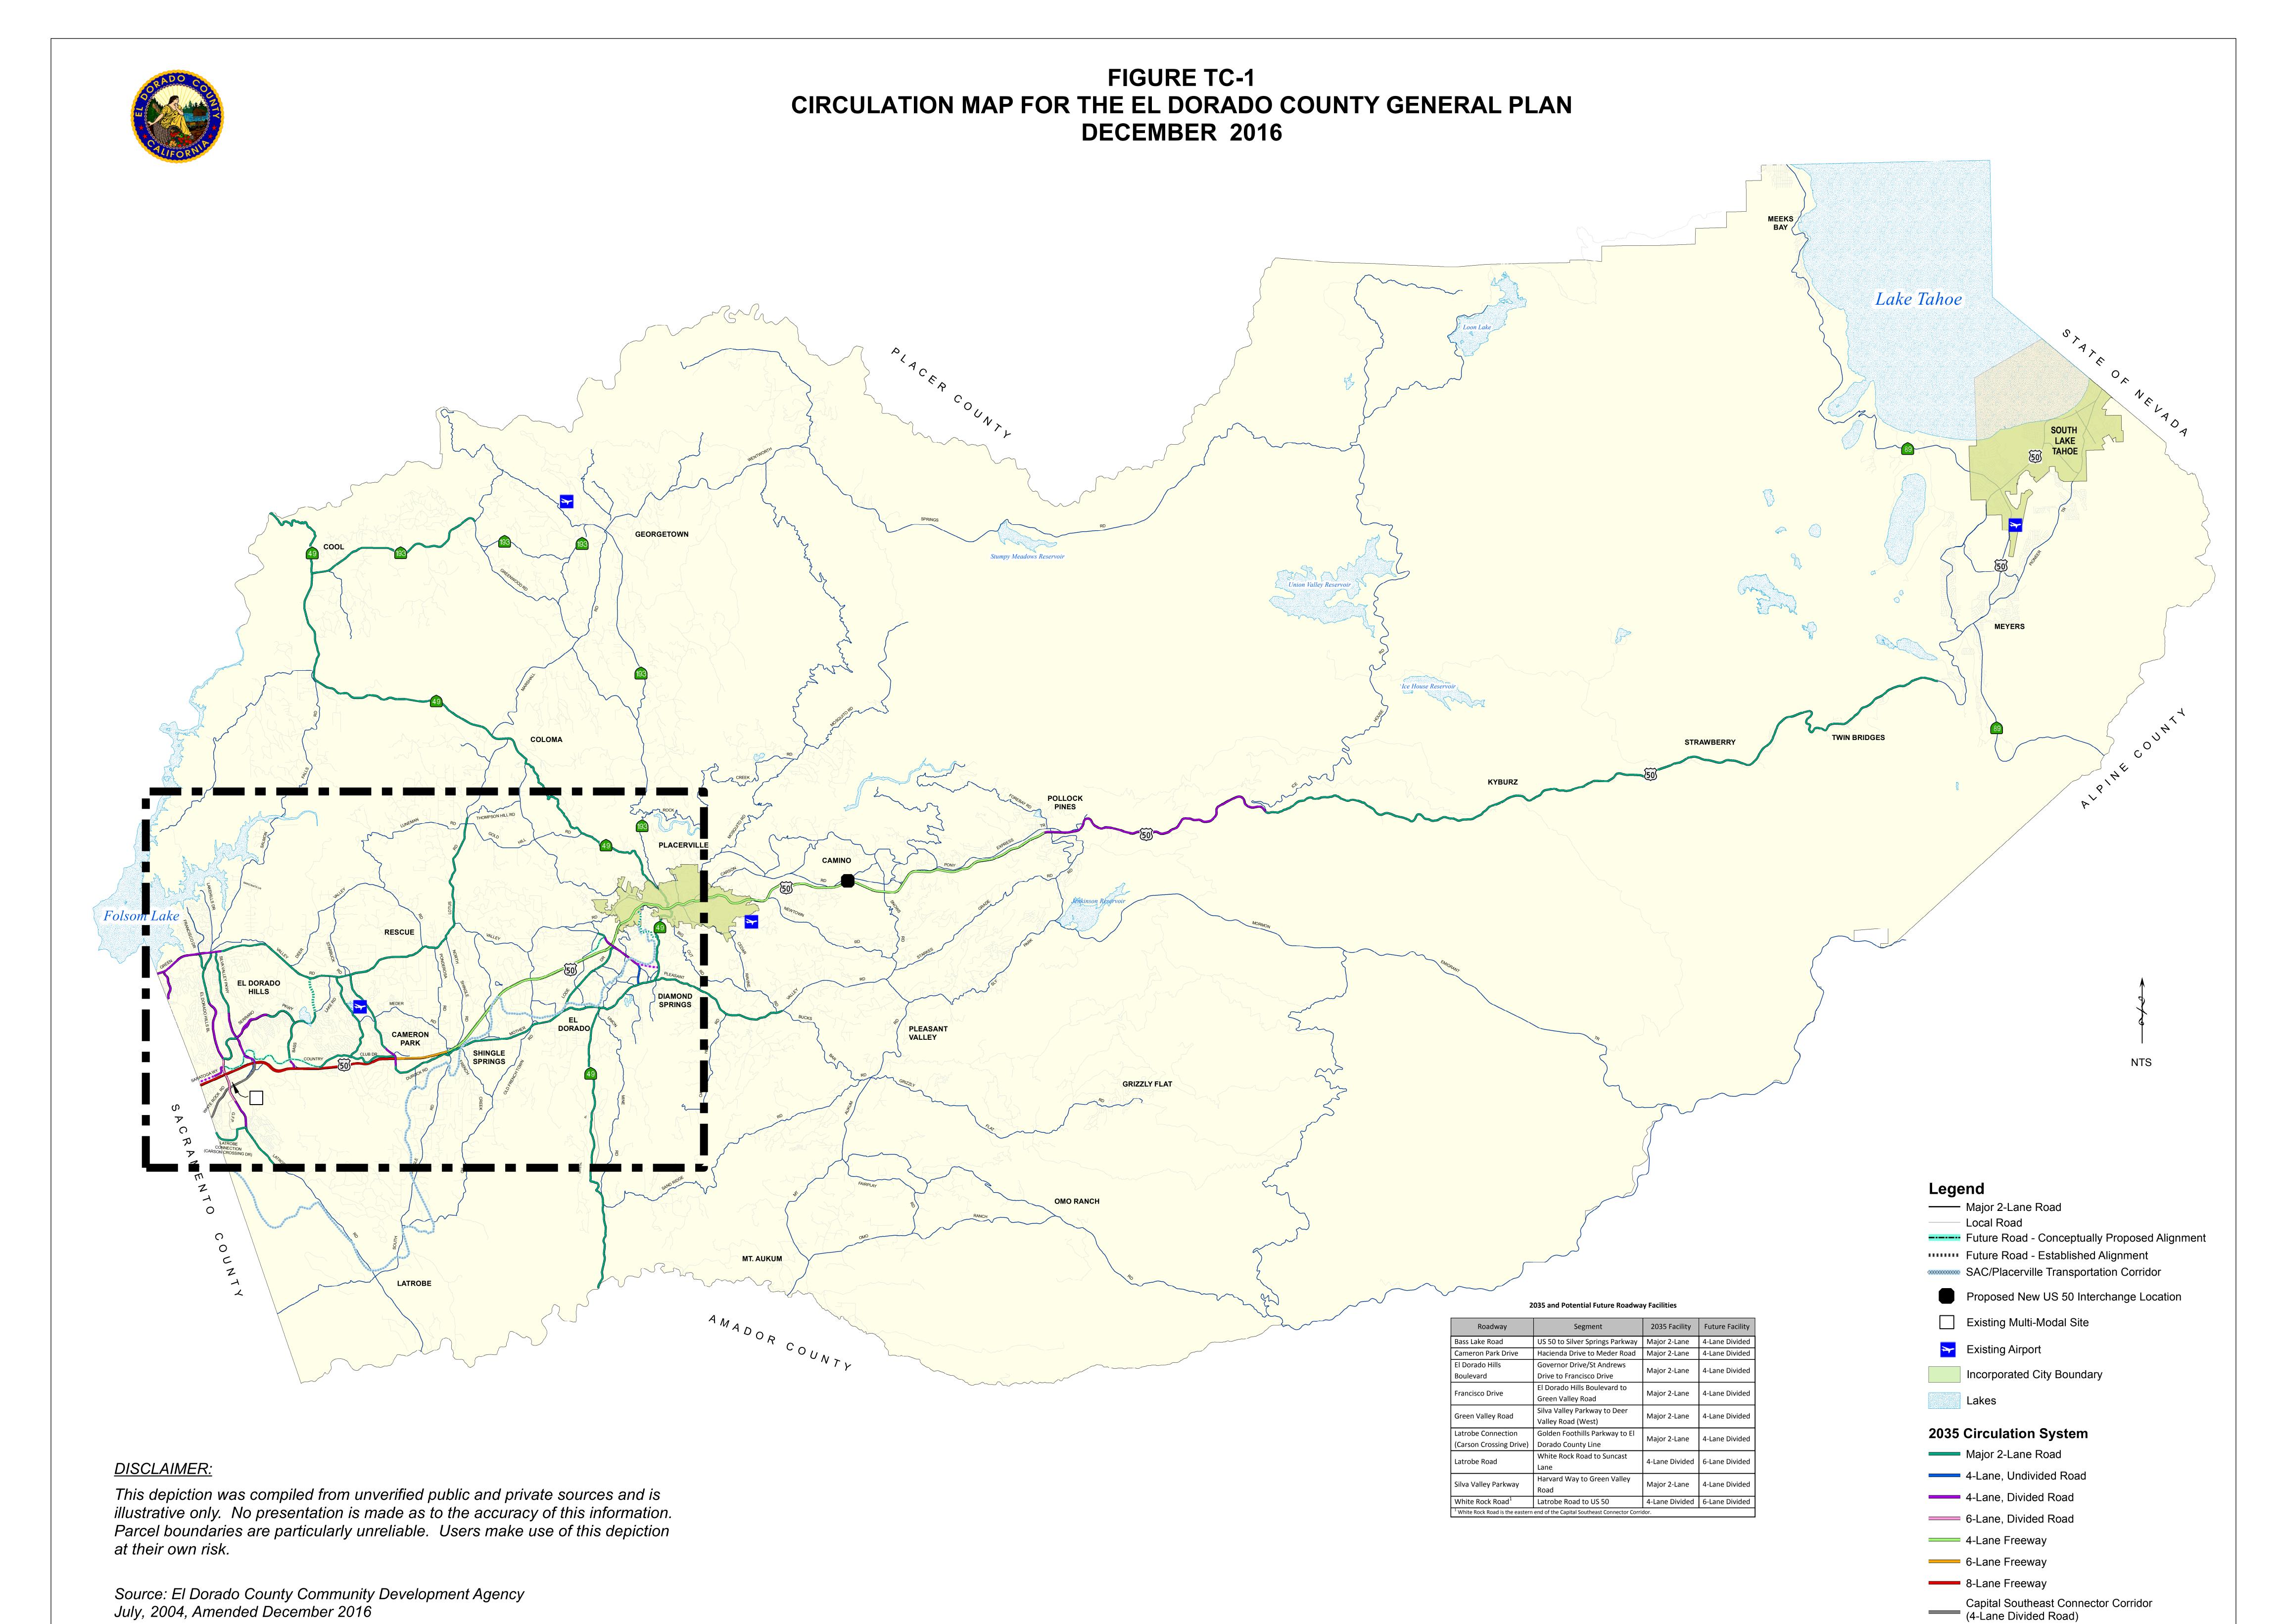

## FIGURE TC-1 CIRCULATION MAP FOR THE EL DORADO COUNTY GENERAL PLAN DECEMBER 2016

## **DISCLAIMER**:

This depiction was compiled from unverified public and private sources and is illustrative only. No presentation is made as to the accuracy of this information. Parcel boundaries are particularly unreliable. Users make use of this depiction at their own risk.

Source: El Dorado County Community Development Agency July, 2004, Amended December 2016

at their own risk.

Source: El Dorado County Community Development Agency July, 2004, Amended December 2016 6-Lane Freeway

8-Lane Freeway

(4-Lane Divided Road)

Capital Southeast Connector Corridor