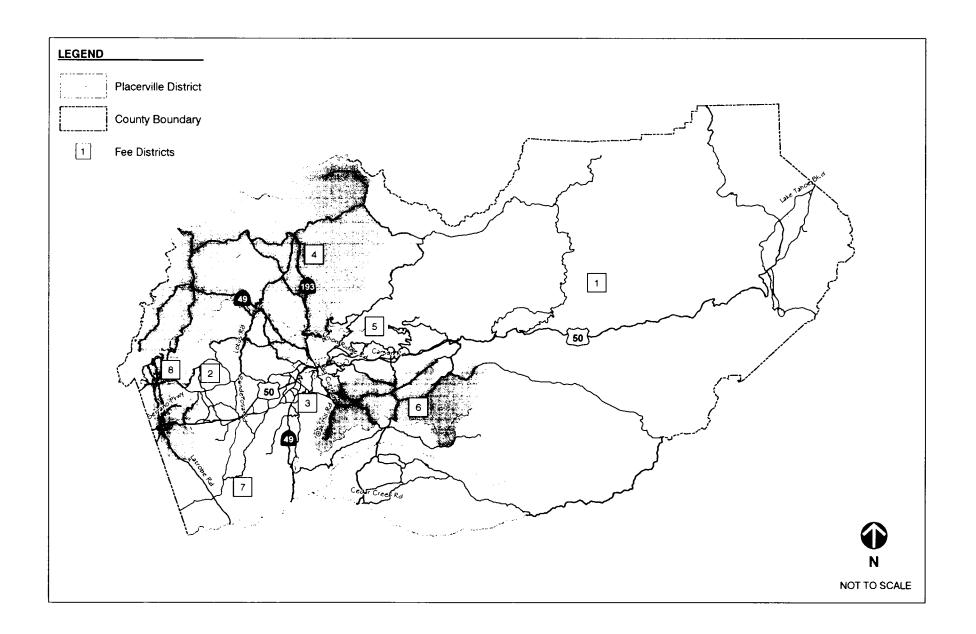

Resolution No. 266-2006 Page 3 of 12

- A. The Board of Supervisors hereby adopts the 2004 General Plan Traffic Impact Mitigation Fee Program and the fees as shown in the attached Exhibit A within each of the areas of benefit shown on the map in Exhibit C.
- B. Those building permit applicants that have final applications submitted and accepted after the effective date of the new 2004 General Plan TIM Fee Program (October 21, 2006) will pay the fee rate(s) listed in the attached Exhibit A.
- C. Those building permit applicants that have final applications submitted and accepted between August 19, 2006 and October 21, 2006 will be required to pay TIM fees at the rates adopted in this new 2004 General Plan TIM Fee program.
- D. All TIM Fee Program receipts are to be expended on projects and in the proportions shown on Exhibit B.
- E. All references to earlier programs in agreements, conditions of approval, mitigation measures, etc., will be assumed to apply to the new TIM Fee Program where:
  - References to the former RIF are assumed to also include the new 2004 EDH TIM
  - b. References to the former TIM are assumed to also include the new 2004 TIM
  - c. References to the former State TIM and the former Interim Highway 50 programs are assumed to also include the new 2004 Highway 50 TIM.