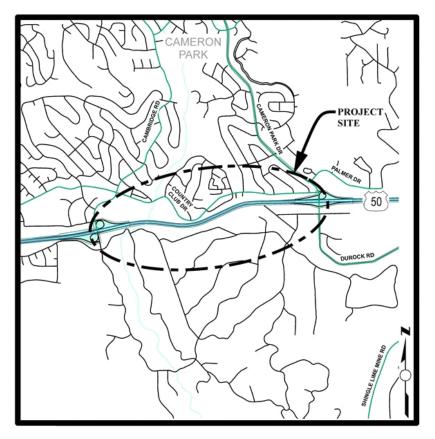

# Cameron Park Drive Widening - Palmer Drive to Sudbury Road

# **Project Description:**

Widen Cameron Park Drive two-lane undivided roadway to a four-lane divided roadway, from Palmer Drive to Sudbury. Improvements include curb, gutter and sidewalk. Curb, gutter and sidewalk are not TIM Fee funded.