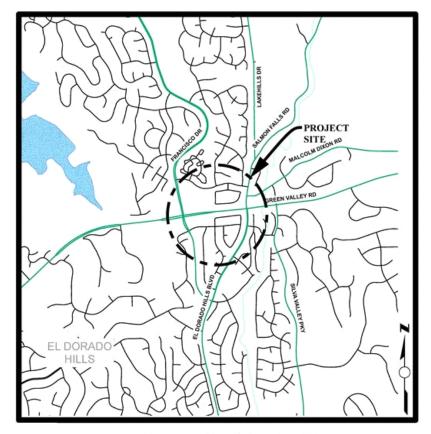

# **Bicycle/Pedestrian Counters - Class 1 Trails**

#### **CIP Project Summary**

Project No: 97016 / 36109006 Type: Parks & Trails Supervisor District(s) 1, 3

# LOCATION MAP

NOT TO SCALE

# **Project Description:**

Install up to eight permanent bike and pedestrian trip counters on class 1 trails throughout the West Slope of the County.

Expenditures thru 6/30/2017: \$994 Project Initiation Date: 06/10/14