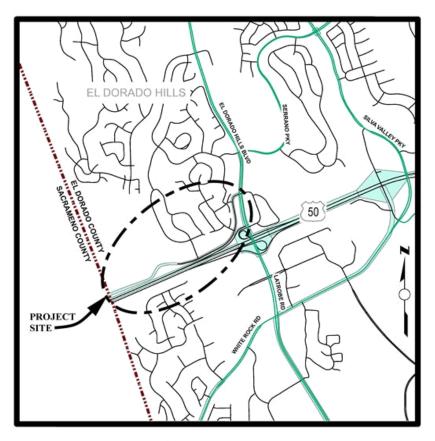

## Bass Lake Road - US Highway 50 to Serrano Parkway

# **Project Description:**

This project will widen Bass Lake Road for approximately 1.5 miles between US Highway 50 and Serrano Parkway from two lanes to a four-lane divided roadway. Curb, gutter, sidewalk shall be improved via the County's Frontage Ordinance.