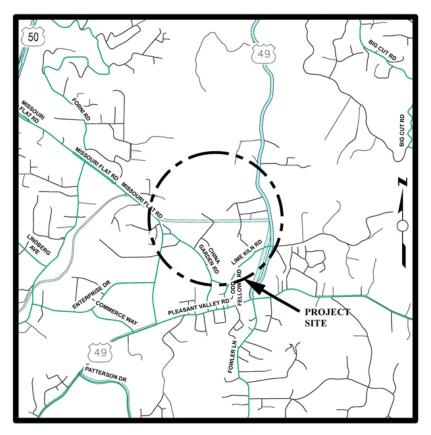

# **Airport Road Storm Damage**

#### **CIP Project Summary**

Project No: 78717 / 36102022 Type: Emergency Supervisor District(s) 3

NOT TO SCALE

# **Project Description:**

Approximately 30-feet of slope adjacent the roadway has slipped out due to the uprooting of a large oak tree. This has left a steep vertical at the edge of pavement. Geotechnical investigation of subsurface materials will be necessary. Permanent repairs are expected to be complex.