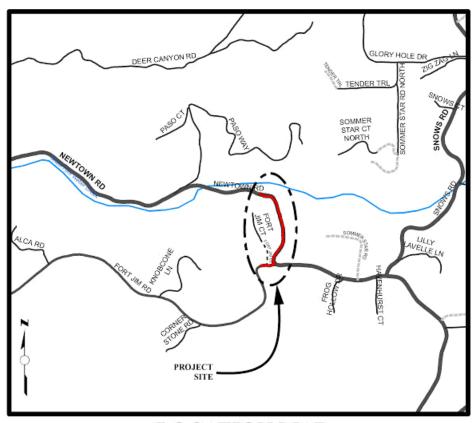

# **Airport Road Storm Damage**

# **Project Description:**

Approximately 30-feet of slope adjacent the roadway has slipped out due to the uprooting of a large oak tree. This has left a steep vertical at the edge of pavement. Geotechnical investigation of subsurface materials will be necessary. Permanent repairs are expected to be complex.