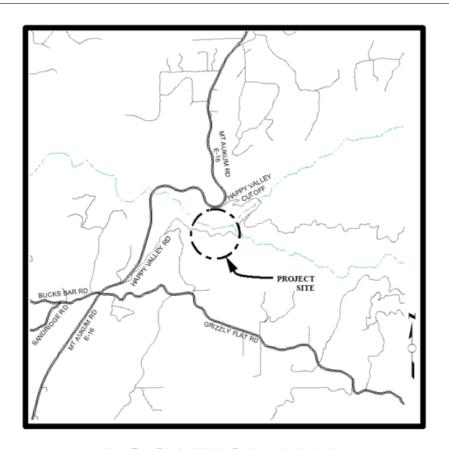

# Clear Creek Road at Clear Creek (PM 0.25) - Bridge Replacement

**CIP Project Summary** 

Project No: 77139 / 36105006 Type: Bridge Supervisor District(s) 2

# LOCATION MAP

NOT TO SCALE

## **Project Description:**

Project includes replacement of the bridge at the Clear Creek crossing, widening and improvements at the bridge approaches.

Expenditures thru 6/30/2017: \$472,503 Project Initiation Date: 04/17/12