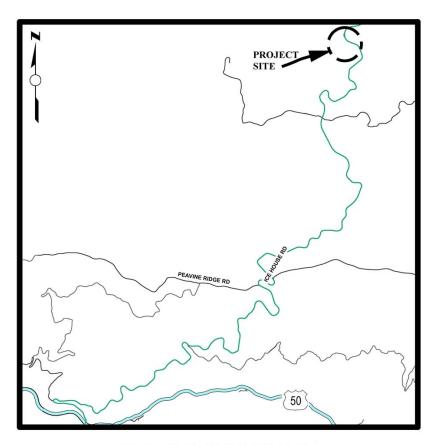

# Bucks Bar Road at the North Fork Cosumnes River - Bridge Replacement

**CIP Project Summary** 

Project No: 77116 / 36105003 Type: Bridge Supervisor District(s) 2

# **Project Description:**

Project includes replacement of the existing bridge at North Fork Cosumnes River, in addition to widening and minor realignment of Bucks Bar Road at the bridge approaches.

Expenditures thru 6/30/2017: \$959,021 Project Initiation Date: 02/11/08