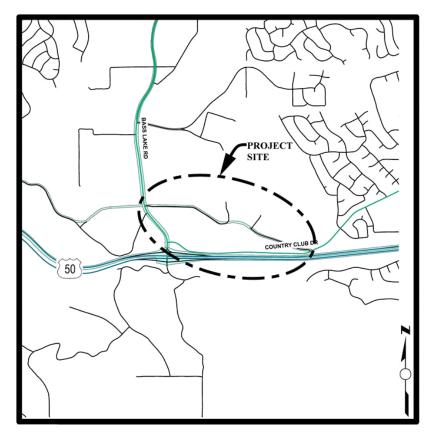

## Bass Lake Road - US Highway 50 to Serrano Parkway

### **CIP Project Summary**

Project No: 72BASS / 36105054 Type: Roadway Supervisor District(s) 1

# **Project Description:**

This project will widen Bass Lake Road for approximately 1.5 miles between US Highway 50 and Serrano Parkway from two lanes to a four-lane divided roadway. Curb, gutter, sidewalk shall be improved via the County's Frontage Ordinance.