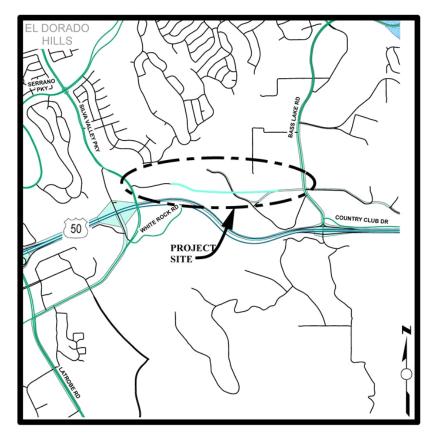

## Bass Lake Road - US Highway 50 to Serrano Parkway

### **CIP Project Summary**

Project No: 72BASS / 36105054 Type: Roadway Supervisor District(s) 1

# **Project Description:**

This project will widen Bass Lake Road for approximately 1.5 miles between US Highway 50 and Serrano Parkway from two lanes to a four-lane divided roadway. Curb, gutter, sidewalk shall be improved via the County's Frontage Ordinance.