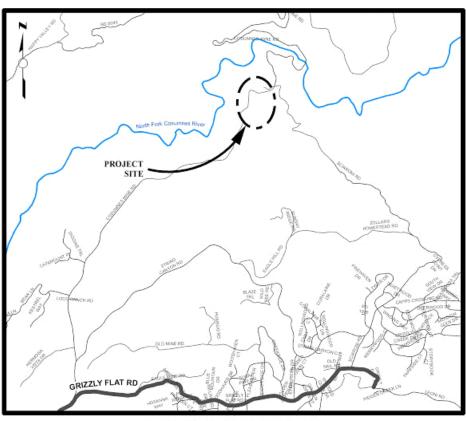

# Bucks Bar Road at the North Fork Cosumnes River - Bridge Replacement

**CIP Project Summary** 

Project No: 77116 / 36105003 Type: Bridge Supervisor District(s) 2

# LOCATION MAP

NOT TO SCALE

# **Project Description:**

Project includes replacement of the existing bridge at North Fork Cosumnes River, in addition to widening and minor realignment of Bucks Bar Road at the bridge approaches.

Expenditures thru 6/30/2017: \$959,021 Project Initiation Date: 02/11/08