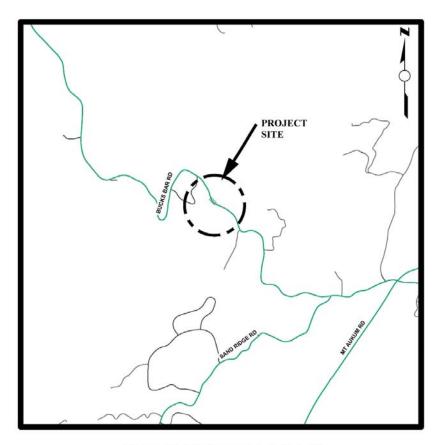

# Bucks Bar Road at the North Fork Cosumnes River - Bridge Replacement

**CIP Project Summary** 

Project No: 77116 / 36105003 Type: Bridge Supervisor District(s) 2

# **Project Description:**

Project includes replacement of the existing bridge at North Fork Cosumnes River, in addition to widening and minor realignment of Bucks Bar Road at the bridge approaches.

Expenditures thru 6/30/2017: \$959,021 Project Initiation Date: 02/11/08