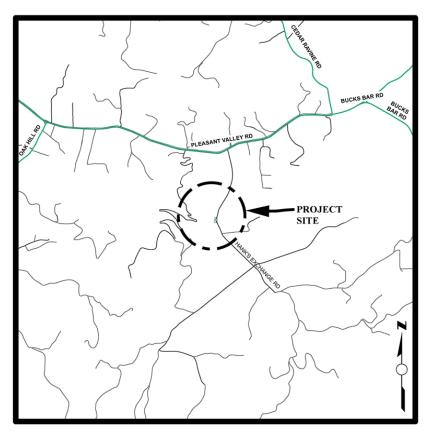

# Bucks Bar Road at the North Fork Cosumnes River - Bridge Replacement

**CIP Project Summary** 

Project No: 77116 / 36105003 Type: Bridge Supervisor District(s) 2

# LOCATION MAP

NOT TO SCALE

# **Project Description:**

Project includes replacement of the existing bridge at North Fork Cosumnes River, in addition to widening and minor realignment of Bucks Bar Road at the bridge approaches.

Expenditures thru 6/30/2017: \$959,021 Project Initiation Date: 02/11/08