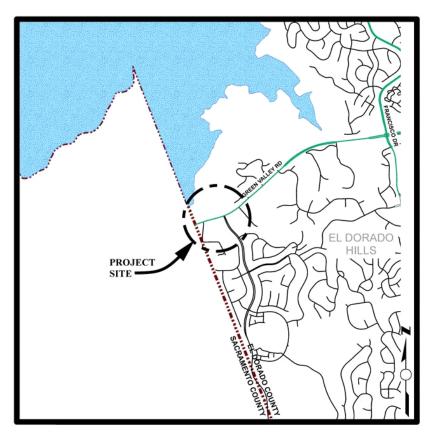

## Bass Lake Road - US Highway 50 to Serrano Parkway

### **CIP Project Summary**

Project No: 72BASS / 36105054 Type: Roadway Supervisor District(s) 1

# **LOCATION MAP**

NOT TO SCALE

# **Project Description:**

This project will widen Bass Lake Road for approximately 1.5 miles between US Highway 50 and Serrano Parkway from two lanes to a four-lane divided roadway. Curb, gutter, sidewalk shall be improved via the County's Frontage Ordinance.