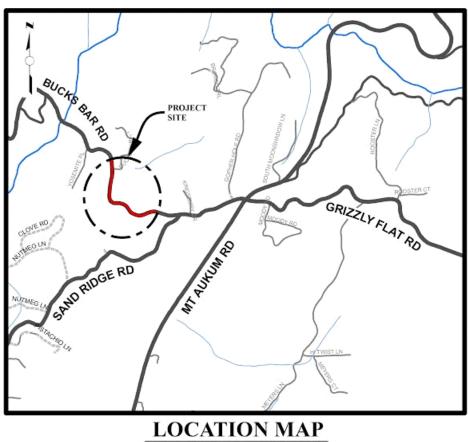

# Bucks Bar Road at the North Fork Cosumnes River - Bridge Replacement

**CIP Project Summary** 

Project No: 77116 / 36105003 Type: Bridge Supervisor District(s) 2

# **Project Description:**

Project includes replacement of the existing bridge at North Fork Cosumnes River, in addition to widening and minor realignment of Bucks Bar Road at the bridge approaches.

Expenditures thru 6/30/2017: \$959,021 Project Initiation Date: 02/11/08