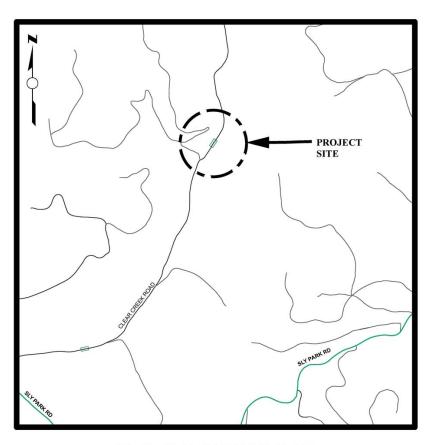

# Clear Creek Road at Clear Creek (PM 0.25) - Bridge Replacement

**CIP Project Summary** 

Project No: 77139 / 36105006 Type: Bridge Supervisor District(s) 2

## **Project Description:**

Project includes replacement of the bridge at the Clear Creek crossing, widening and improvements at the bridge approaches.

Expenditures thru 6/30/2017: \$472,503 Project Initiation Date: 04/17/12