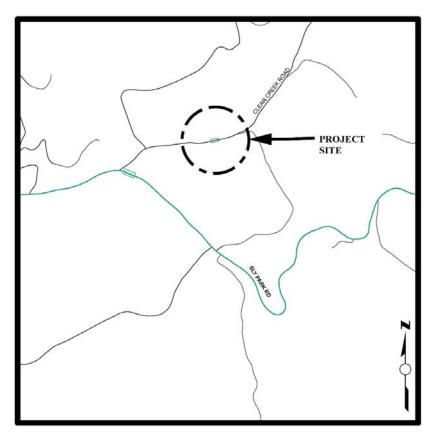

# Clear Creek Road at Clear Creek (PM 0.25) - Bridge Replacement

**CIP Project Summary** 

Project No: 77139 / 36105006 Type: Bridge Supervisor District(s) 2

## **Project Description:**

Project includes replacement of the bridge at the Clear Creek crossing, widening and improvements at the bridge approaches.

Expenditures thru 6/30/2017: \$472,503 Project Initiation Date: 04/17/12