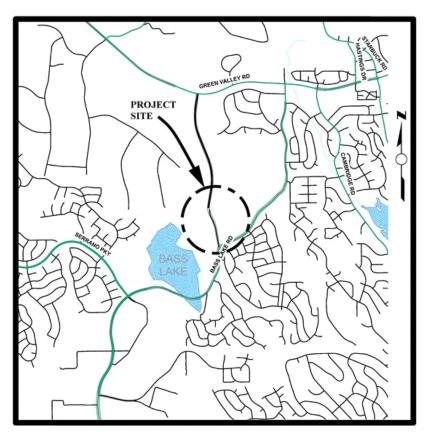

## Bass Lake Road - US Highway 50 to Serrano Parkway

### **CIP Project Summary**

Project No: 72BASS / 36105054 Type: Roadway Supervisor District(s) 1

# **LOCATION MAP**

NOT TO SCALE

# **Project Description:**

This project will widen Bass Lake Road for approximately 1.5 miles between US Highway 50 and Serrano Parkway from two lanes to a four-lane divided roadway. Curb, gutter, sidewalk shall be improved via the County's Frontage Ordinance.