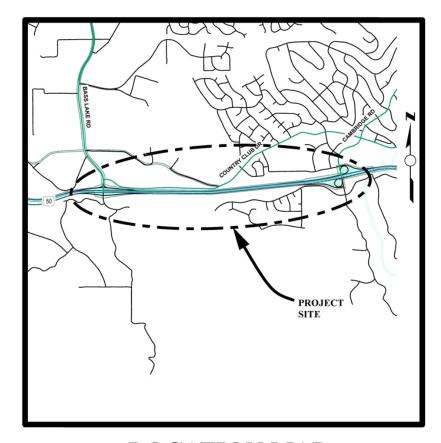

# Cameron Park Drive Widening - Palmer Drive to Sudbury Road

## **CIP Project Summary**

Project No: 72143 / 36105004 Type: Roadway Supervisor District(s) 4

# **Project Description:**

Widen Cameron Park Drive two-lane undivided roadway to a four-lane divided roadway, from Palmer Drive to Sudbury. Improvements include curb, gutter and sidewalk. Curb, gutter and sidewalk are not TIM Fee funded.