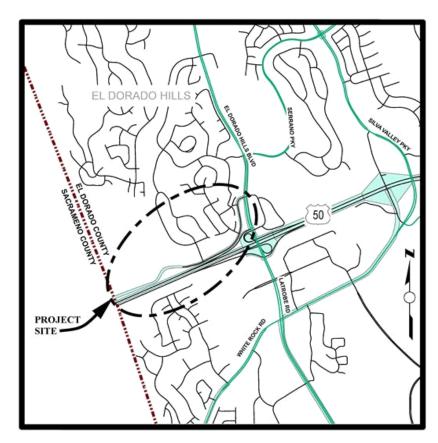

## Bass Lake Road - US Highway 50 to Serrano Parkway

### **CIP Project Summary**

Project No: 72BASS / 36105054 Type: Roadway Supervisor District(s) 1

# **LOCATION MAP**

NOT TO SCALE

# **Project Description:**

This project will widen Bass Lake Road for approximately 1.5 miles between US Highway 50 and Serrano Parkway from two lanes to a four-lane divided roadway. Curb, gutter, sidewalk shall be improved via the County's Frontage Ordinance.