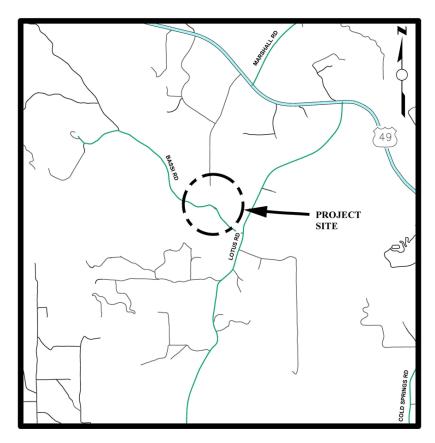

# Bucks Bar Road at the North Fork Cosumnes River - Bridge Replacement

**CIP Project Summary** 

Project No: 77116 / 36105003 Type: Bridge Supervisor District(s) 2

# **Project Description:**

Project includes replacement of the existing bridge at North Fork Cosumnes River, in addition to widening and minor realignment of Bucks Bar Road at the bridge approaches.

Expenditures thru 6/30/2017: \$959,021 Project Initiation Date: 02/11/08