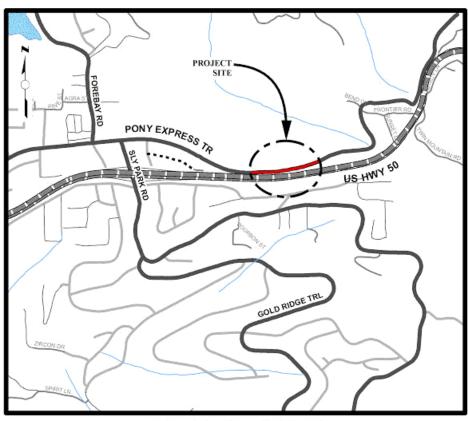

# Cameron Park Drive Widening - Palmer Drive to Sudbury Road

# **Project Description:**

Widen Cameron Park Drive two-lane undivided roadway to a four-lane divided roadway, from Palmer Drive to Sudbury. Improvements include curb, gutter and sidewalk. Curb, gutter and sidewalk are not TIM Fee funded.