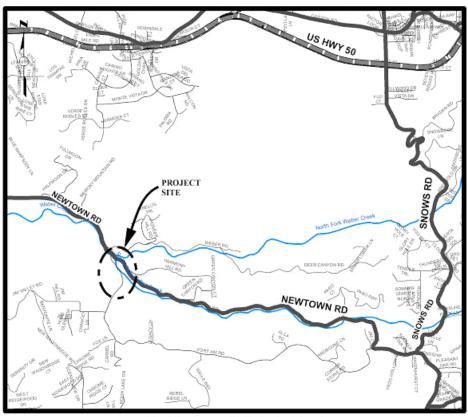

# Bucks Bar Road at the North Fork Cosumnes River - Bridge Replacement

**CIP Project Summary** 

Project No: 77116 / 36105003 Type: Bridge Supervisor District(s) 2

# **Project Description:**

Project includes replacement of the existing bridge at North Fork Cosumnes River, in addition to widening and minor realignment of Bucks Bar Road at the bridge approaches.

Expenditures thru 6/30/2017: \$959,021 Project Initiation Date: 02/11/08