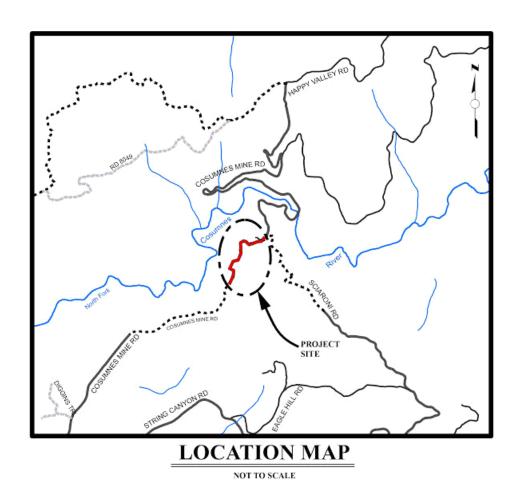

## Bassi Road at Granite Creek - Bridge Replacement

### **CIP Project Summary**

Project No: 77128 / 36105001 Type: Bridge Supervisor District(s) 4

# LOCATION MAP

NOT TO SCALE

### **Project Description:**

Project includes replacement of the bridge at the Granite Creek crossing, widening and minor realignment at the bridge approaches.

Expenditures thru 6/30/2017: \$634,805 Project Initiation Date: 04/17/12