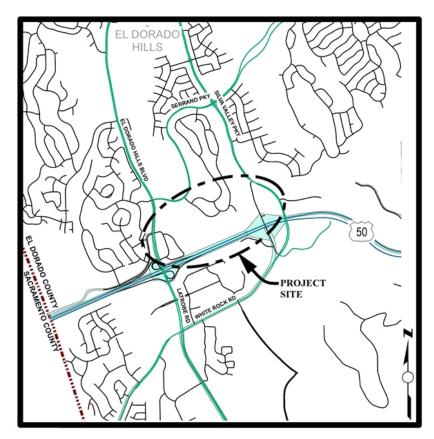

# Cameron Park Drive Widening - Palmer Drive to Sudbury Road

## **CIP Project Summary**

Project No: 72143 / 36105004 Type: Roadway Supervisor District(s) 4

# **Project Description:**

Widen Cameron Park Drive two-lane undivided roadway to a four-lane divided roadway, from Palmer Drive to Sudbury. Improvements include curb, gutter and sidewalk. Curb, gutter and sidewalk are not TIM Fee funded.