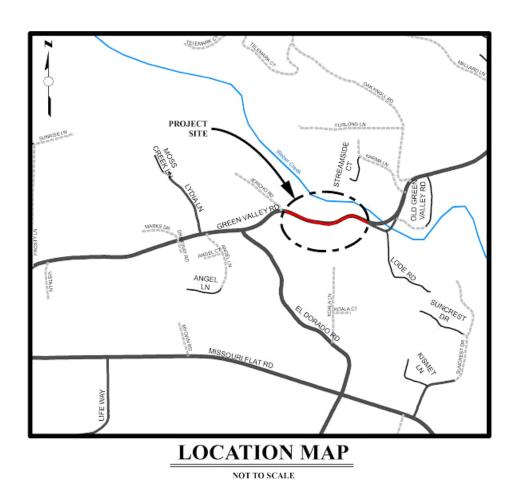

## Bassi Road at Granite Creek - Bridge Replacement

### **CIP Project Summary**

Project No: 77128 / 36105001 Type: Bridge Supervisor District(s) 4

# LOCATION MAP

NOT TO SCALE

### **Project Description:**

Project includes replacement of the bridge at the Granite Creek crossing, widening and minor realignment at the bridge approaches.

Expenditures thru 6/30/2017: \$634,805 Project Initiation Date: 04/17/12