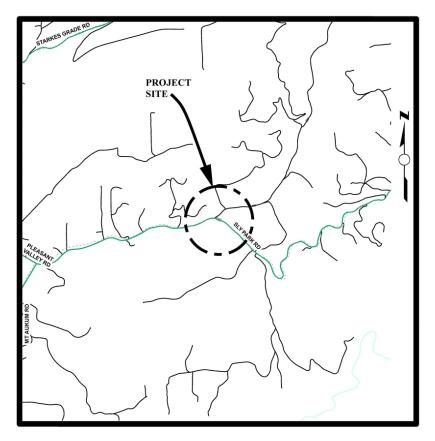

## Bassi Road at Granite Creek - Bridge Replacement

### **CIP Project Summary**

Project No: 77128 / 36105001 Type: Bridge Supervisor District(s) 4

# LOCATION MAP

NOT TO SCALE

### **Project Description:**

Project includes replacement of the bridge at the Granite Creek crossing, widening and minor realignment at the bridge approaches.

Expenditures thru 6/30/2017: \$634,805 Project Initiation Date: 04/17/12