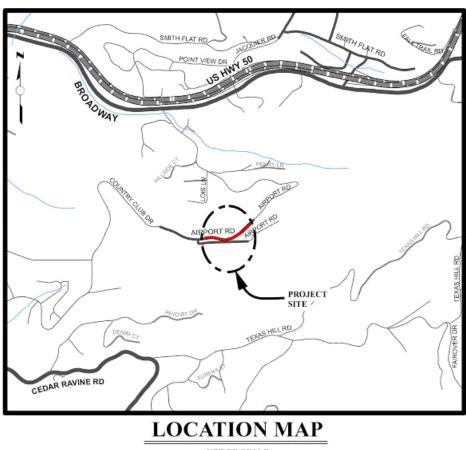

# **Airport Road Storm Damage**

#### **CIP Project Summary**

Project No: 78717 / 36102022 Type: Emergency Supervisor District(s) 3

NOT TO SCALE

# **Project Description:**

Approximately 30-feet of slope adjacent the roadway has slipped out due to the uprooting of a large oak tree. This has left a steep vertical at the edge of pavement. Geotechnical investigation of subsurface materials will be necessary. Permanent repairs are expected to be complex.