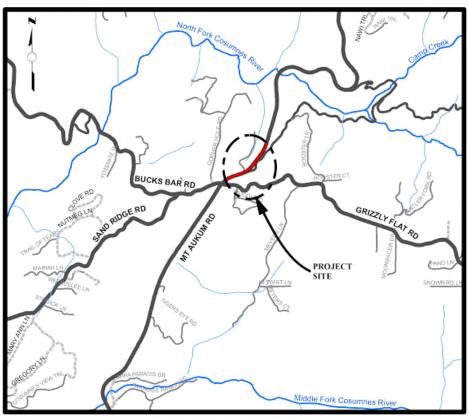

# Bucks Bar Road at the North Fork Cosumnes River - Bridge Replacement

**CIP Project Summary** 

Project No: 77116 / 36105003 Type: Bridge Supervisor District(s) 2

# **Project Description:**

Project includes replacement of the existing bridge at North Fork Cosumnes River, in addition to widening and minor realignment of Bucks Bar Road at the bridge approaches.

Expenditures thru 6/30/2017: \$959,021 Project Initiation Date: 02/11/08