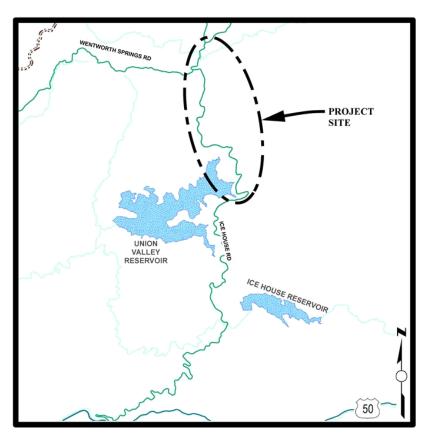

# Clear Creek Road at Clear Creek (PM 0.25) - Bridge Replacement

**CIP Project Summary** 

Project No: 77139 / 36105006 Type: Bridge Supervisor District(s) 2

## **Project Description:**

Project includes replacement of the bridge at the Clear Creek crossing, widening and improvements at the bridge approaches.

Expenditures thru 6/30/2017: \$472,503 Project Initiation Date: 04/17/12