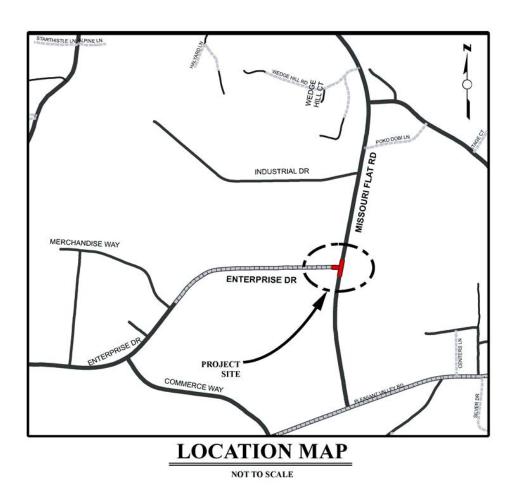

# Cameron Park Drive Widening - Palmer Drive to Sudbury Road

# **Project Description:**

Widen Cameron Park Drive two-lane undivided roadway to a four-lane divided roadway, from Palmer Drive to Sudbury. Improvements include curb, gutter and sidewalk. Curb, gutter and sidewalk are not TIM Fee funded.