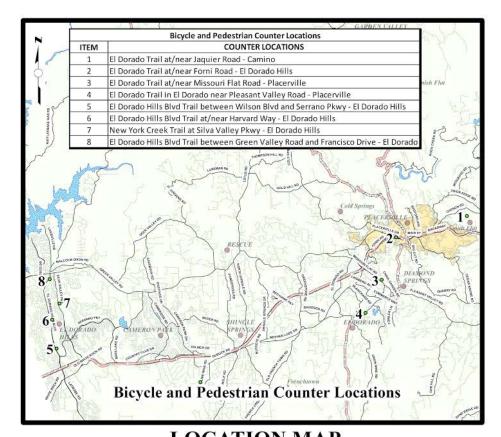

# **Bicycle/Pedestrian Counters - Class 1 Trails**

#### **CIP Project Summary**

Project No: 97016 / 36109006 Type: Parks & Trails Supervisor District(s) 1, 3

# **Project Description:**

Install up to eight permanent bike and pedestrian trip counters on class 1 trails throughout the West Slope of the County.

Expenditures thru 6/30/2017: \$994 Project Initiation Date: 06/10/14