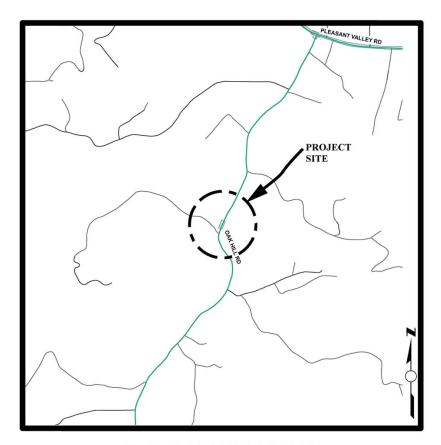

## Bassi Road at Granite Creek - Bridge Replacement

### **Project Description:**

Project includes replacement of the bridge at the Granite Creek crossing, widening and minor realignment at the bridge approaches.

Expenditures thru 6/30/2017: \$634,805 Project Initiation Date: 04/17/12