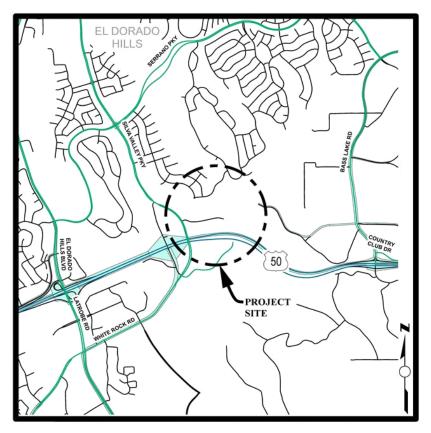

## Bass Lake Road - US Highway 50 to Serrano Parkway

### **CIP Project Summary**

Project No: 72BASS / 36105054 Type: Roadway Supervisor District(s) 1

# **Project Description:**

This project will widen Bass Lake Road for approximately 1.5 miles between US Highway 50 and Serrano Parkway from two lanes to a four-lane divided roadway. Curb, gutter, sidewalk shall be improved via the County's Frontage Ordinance.