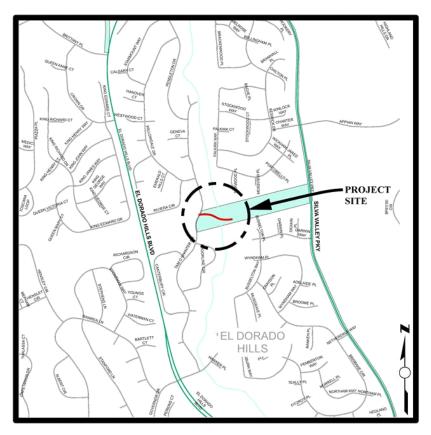

# Cameron Park Drive Widening - Palmer Drive to Sudbury Road

# **Project Description:**

Widen Cameron Park Drive two-lane undivided roadway to a four-lane divided roadway, from Palmer Drive to Sudbury. Improvements include curb, gutter and sidewalk. Curb, gutter and sidewalk are not TIM Fee funded.