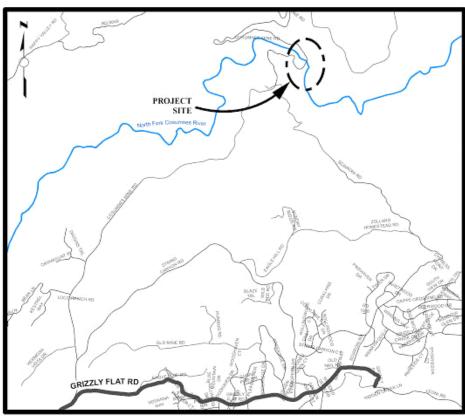

# **Bucks Bar Road Storm Damage**

#### **CIP Project Summary**

Project No: 78716 / 36102013 **Type: Emergency** Supervisor District(s) 2

NOT TO SCALE

# **Project Description:**

Existing culvert, varying in depth from 8-feet to 12-feet, under Bucks Bar Road is failing. A sinkhole opened up in line with the existing culvert at pavement elevation. Permanent repairs will require a full road closure and will include a full culvert replacement.