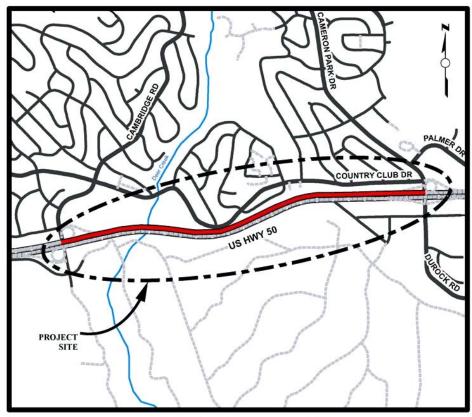

# Cameron Park Drive Widening - Palmer Drive to Sudbury Road

# **Project Description:**

Widen Cameron Park Drive two-lane undivided roadway to a four-lane divided roadway, from Palmer Drive to Sudbury. Improvements include curb, gutter and sidewalk. Curb, gutter and sidewalk are not TIM Fee funded.