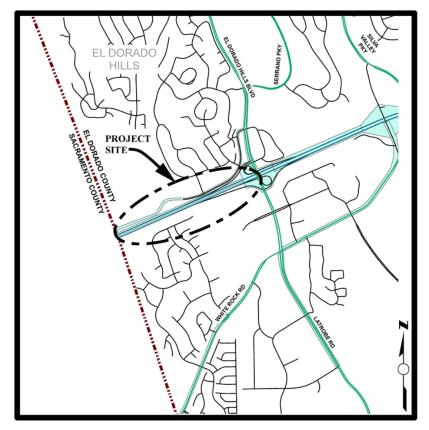

## Bass Lake Road - US Highway 50 to Serrano Parkway

### **CIP Project Summary**

Project No: 72BASS / 36105054 Type: Roadway Supervisor District(s) 1

# **LOCATION MAP**

NOT TO SCALE

# **Project Description:**

This project will widen Bass Lake Road for approximately 1.5 miles between US Highway 50 and Serrano Parkway from two lanes to a four-lane divided roadway. Curb, gutter, sidewalk shall be improved via the County's Frontage Ordinance.