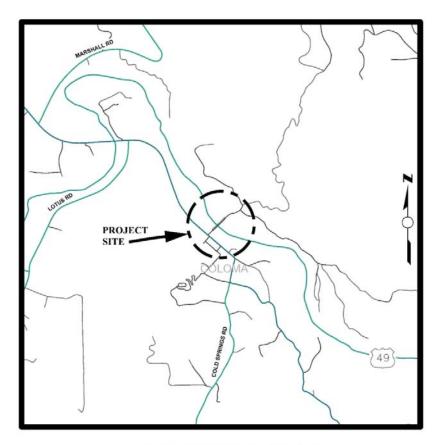

# **Airport Road Storm Damage**

# **Project Description:**

Approximately 30-feet of slope adjacent the roadway has slipped out due to the uprooting of a large oak tree. This has left a steep vertical at the edge of pavement. Geotechnical investigation of subsurface materials will be necessary. Permanent repairs are expected to be complex.