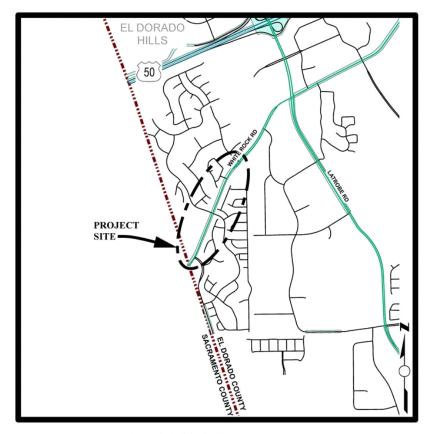

# **Airport Road Storm Damage**

# **Project Description:**

Approximately 30-feet of slope adjacent the roadway has slipped out due to the uprooting of a large oak tree. This has left a steep vertical at the edge of pavement. Geotechnical investigation of subsurface materials will be necessary. Permanent repairs are expected to be complex.

Expenditures thru 6/30/2017: \$28,197 Project Initiation Date: 03/28/17