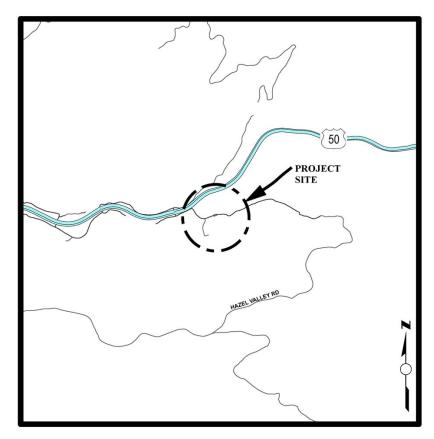

# **Airport Road Storm Damage**

# **Project Description:**

Approximately 30-feet of slope adjacent the roadway has slipped out due to the uprooting of a large oak tree. This has left a steep vertical at the edge of pavement. Geotechnical investigation of subsurface materials will be necessary. Permanent repairs are expected to be complex.