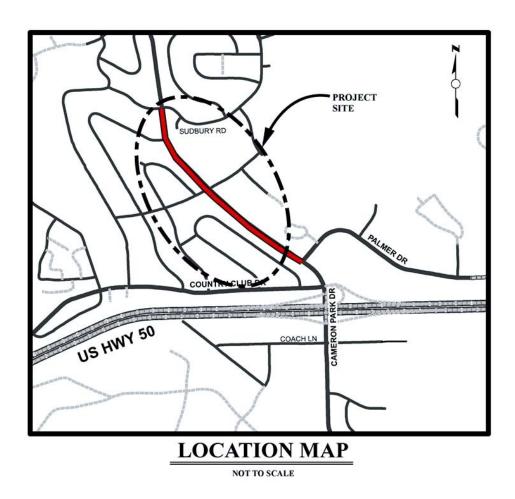

# Cameron Park Drive Widening - Palmer Drive to Sudbury Road

# **Project Description:**

Widen Cameron Park Drive two-lane undivided roadway to a four-lane divided roadway, from Palmer Drive to Sudbury. Improvements include curb, gutter and sidewalk. Curb, gutter and sidewalk are not TIM Fee funded.