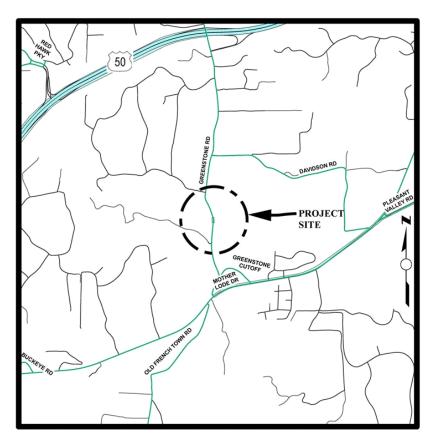

## Bassi Road at Granite Creek - Bridge Replacement

### **CIP Project Summary**

Project No: 77128 / 36105001 Type: Bridge Supervisor District(s) 4

# LOCATION MAP

NOT TO SCALE

### **Project Description:**

Project includes replacement of the bridge at the Granite Creek crossing, widening and minor realignment at the bridge approaches.

Expenditures thru 6/30/2017: \$634,805 Project Initiation Date: 04/17/12