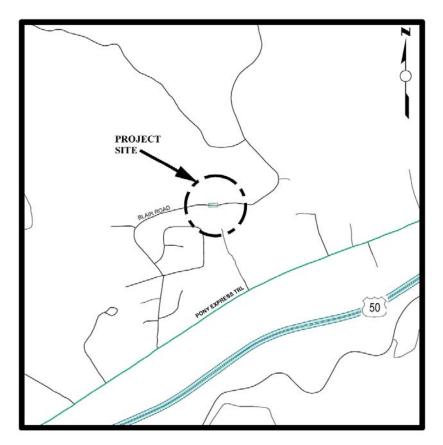

## Blair Road at EID Canal - Bridge Replacement

# **Project Description:**

Project includes replacement of the bridge with culverts at the EID canal crossing, widening and minor realignment at the bridge approaches. The current estimate is a decrease from the original estimate due to advanced planning studies. Type selection resulted in advancing a culvert structure as the preferred alternative.