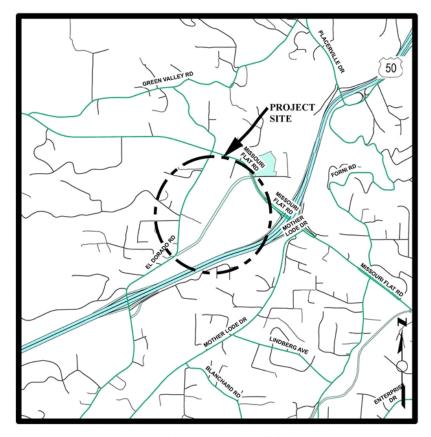

## Bass Lake Road - US Highway 50 to Serrano Parkway

# **Project Description:**

This project will widen Bass Lake Road for approximately 1.5 miles between US Highway 50 and Serrano Parkway from two lanes to a four-lane divided roadway. Curb, gutter, sidewalk shall be improved via the County's Frontage Ordinance.