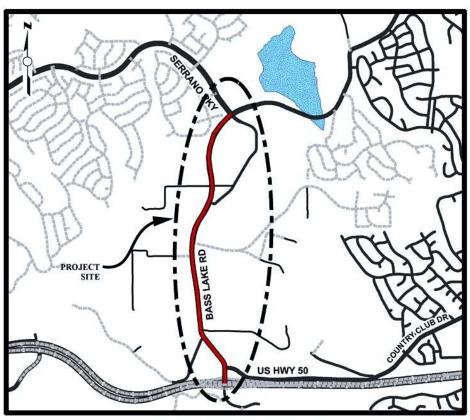

## Bass Lake Road - US Highway 50 to Serrano Parkway

### **CIP Project Summary**

Project No: 72BASS / 36105054 Type: Roadway Supervisor District(s) 1

# **Project Description:**

This project will widen Bass Lake Road for approximately 1.5 miles between US Highway 50 and Serrano Parkway from two lanes to a four-lane divided roadway. Curb, gutter, sidewalk shall be improved via the County's Frontage Ordinance.