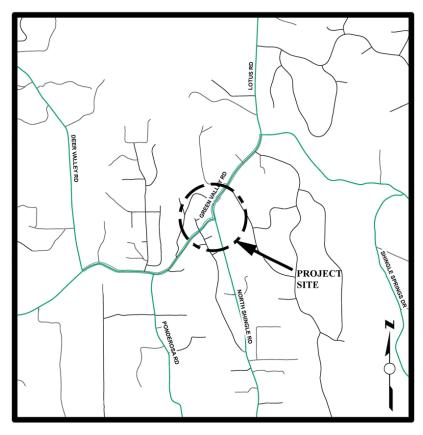

# **Airport Road Storm Damage**

#### **CIP Project Summary**

Project No: 78717 / 36102022 Type: Emergency Supervisor District(s) 3

NOT TO SCALE

# **Project Description:**

Approximately 30-feet of slope adjacent the roadway has slipped out due to the uprooting of a large oak tree. This has left a steep vertical at the edge of pavement. Geotechnical investigation of subsurface materials will be necessary. Permanent repairs are expected to be complex.