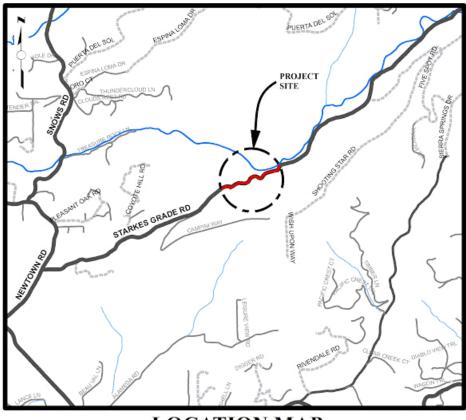

## Cedar Ravine Rd at Weber Creek - Bridge Rehabilitation

### **CIP Project Summary**

Project No: 77142 / 36105046 Type: Bridge Supervisor District(s) 3

# LOCATION MAP

NOT TO SCALE

# **Project Description:**

Project includes rehabilitation or replacement of the bridge at Weber Creek, widening and improvements at the bridge approaches.

Expenditures thru 6/30/2017: \$0 Project Initiation Date: 07/01/19