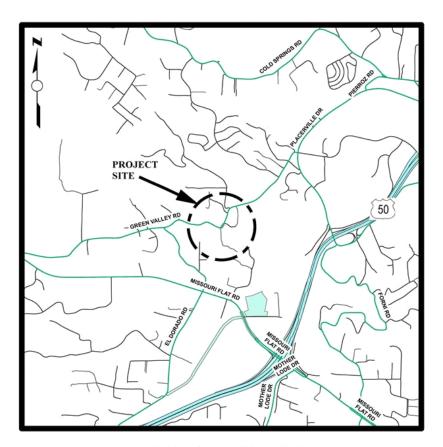

## Bass Lake Road - US Highway 50 to Serrano Parkway

### **CIP Project Summary**

Project No: 72BASS / 36105054 Type: Roadway Supervisor District(s) 1

# **LOCATION MAP**

NOT TO SCALE

# **Project Description:**

This project will widen Bass Lake Road for approximately 1.5 miles between US Highway 50 and Serrano Parkway from two lanes to a four-lane divided roadway. Curb, gutter, sidewalk shall be improved via the County's Frontage Ordinance.