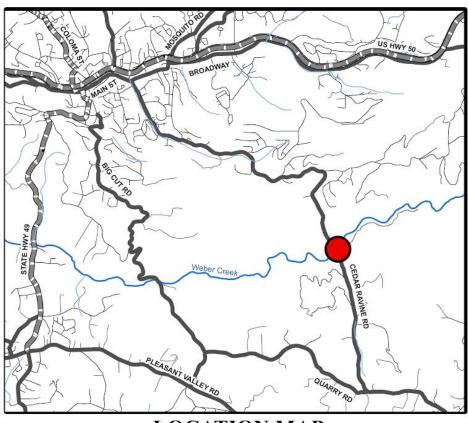

## Cedar Ravine Rd at Weber Creek - Bridge Rehabilitation

# **Project Description:**

Project includes rehabilitation or replacement of the bridge at Weber Creek, widening and improvements at the bridge approaches.

Expenditures thru 6/30/2017: \$0 Project Initiation Date: 07/01/19