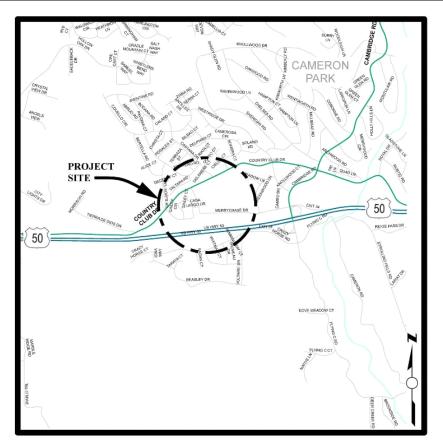

# Cameron Park Drive Widening - Palmer Drive to Sudbury Road

# **Project Description:**

Widen Cameron Park Drive two-lane undivided roadway to a four-lane divided roadway, from Palmer Drive to Sudbury. Improvements include curb, gutter and sidewalk. Curb, gutter and sidewalk are not TIM Fee funded.