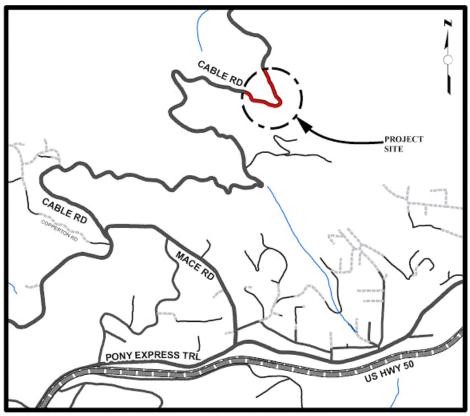

### **Cable Road Storm Damage**

# **Project Description:**

High volume of water in Iowa Creek washed debris into the existing culvert, plugging and damaging the culvert. The water overtopped the culvert and roadway. This resulted in a significant amount of erosion around the outlet of the pipe as well as along the adjacent slopes. Permanent repairs include replacement of the existing culvert and slope repairs.