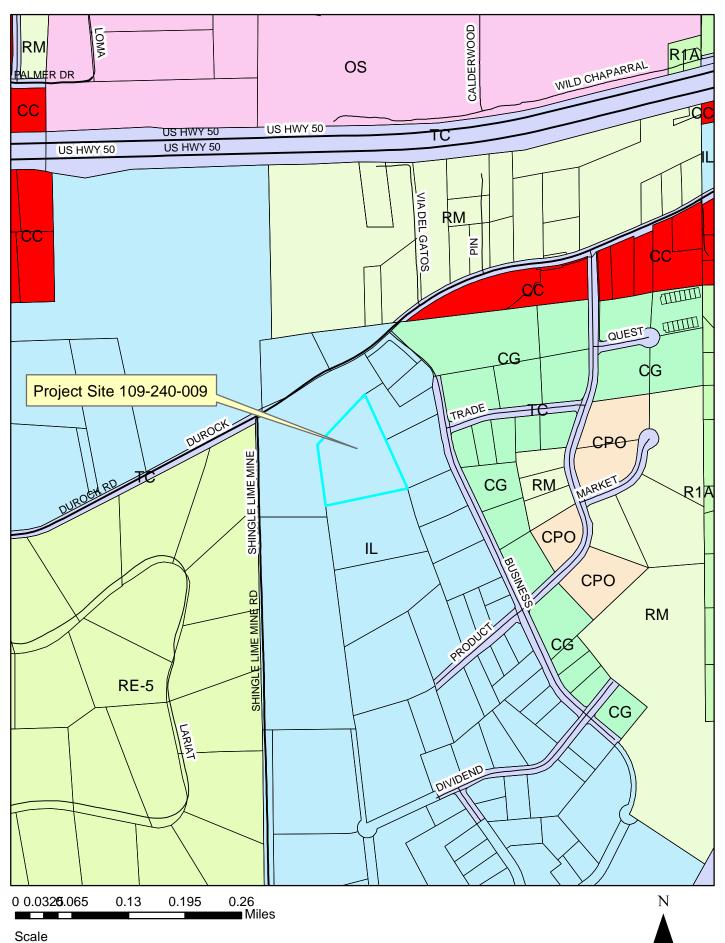

therly line of said Lot 10 North 63°37'39" East 366.46 feet to a similar monument set at the Southeast corner of said lot, being also a point on the West line of Business Drive, marking the **TERMINUS** of said line.

The Northerly line of said strip of land shall extend or retract to meet the appropriate end lines.

The purpose of this description is to effect an easement, as set forth herein, over and across the lands of the Grantor (APN 109-404-01) being appurtenant to the lands of the Grantee (APN 109-240-09) hereon. No new tract of land is being hereby created.

End of Description

Dated: November 14, 2018



(Airpoint Global)



# COC19-0003 CURTIS CERTIFICATE OF COMPLIANCE EXHIBIT E - GENERAL PLAN LAND USE MAP



# COC19-0003 CURTIS CERTIFICATE OF COMPLIANCE EXHIBIT F - ZONING MAP



#### COC19-0003 CURTIS CERTIFICATE OF COMPLIANCE EXHIBIT G - LETTER FROM SURVEYOR, SEPT 2005

Mith set yor 9/7/05@ 2.50 pm

NSROR RB

COC for APN 109-240-09

+

This Parcel was created as a result of multiple (over 4) gift deeds after March 4, 1972. It does not fit within the Board Of Supervisors Policy to staff in November 2002 or within the jurisdiction of the Surveyors Office as prescribed by the County Ordinance on Certificates of Compliance.

This parcel was part of a chain of parcels that currently includes the parcel directly south. The other parcels that were part of this chain have either been granted Certificates of Compliance after complying with conditions set by planning or were part of other Parcel Maps or granted building permits prior to more stringent review. The one dir