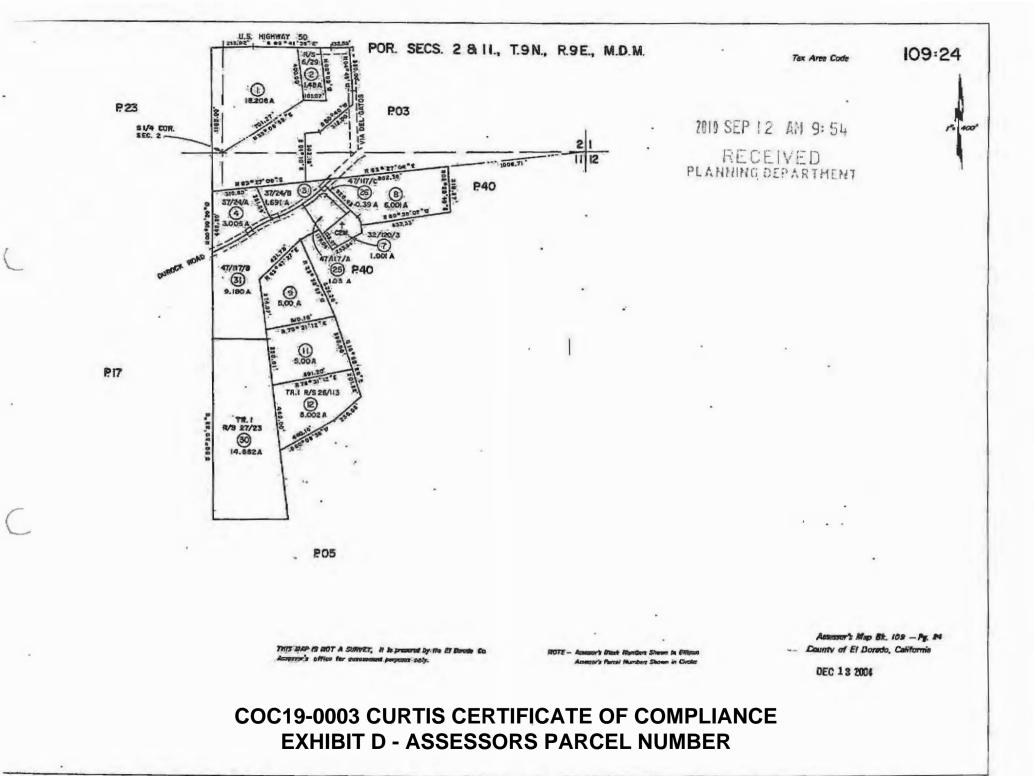

#### EXHIBIT "A"

All that certain real property situated in the unincorporated area of the County of El Dorado, State of California, being a portion of the East half of Section 11, Township 9 North, Range 9 East, M.D.M., being more specifically a portion of Lot 10 of that certain map on file in the office of the El Dorado County Recorder in Book G of Subdivision Maps at Page 49, more particularly described as follows:

A strip of land the uniform width of (50') fifty feet, lying Northerly of, and parallel to the Southerly line of the said Lot 10, more particularly described as follows:

Beginning at the Southwest corner of said Lot 10, marked by a ¾ inch capped iron pipe monument stamped RCE26342-1986; thence from said **POINT OF BEGINNING** on the Southerly line of said Lot 10 North 63°37'39" East 366.46 feet to a similar monument set at the Southeast corner of said lot, being also a point on the West line of Business Drive, marking the **TERMINUS** of said line.

The Northerly line of said strip of land shall extend or retract to meet the appropriate end lines.

The purpose of this description is to effect an easement, as set forth herein, over and across the lands of the Grantor (APN 109-404-01) being appurtenant to the lands of the Grantee (APN 109-240-09) hereon. No new tract of land is being hereby created.