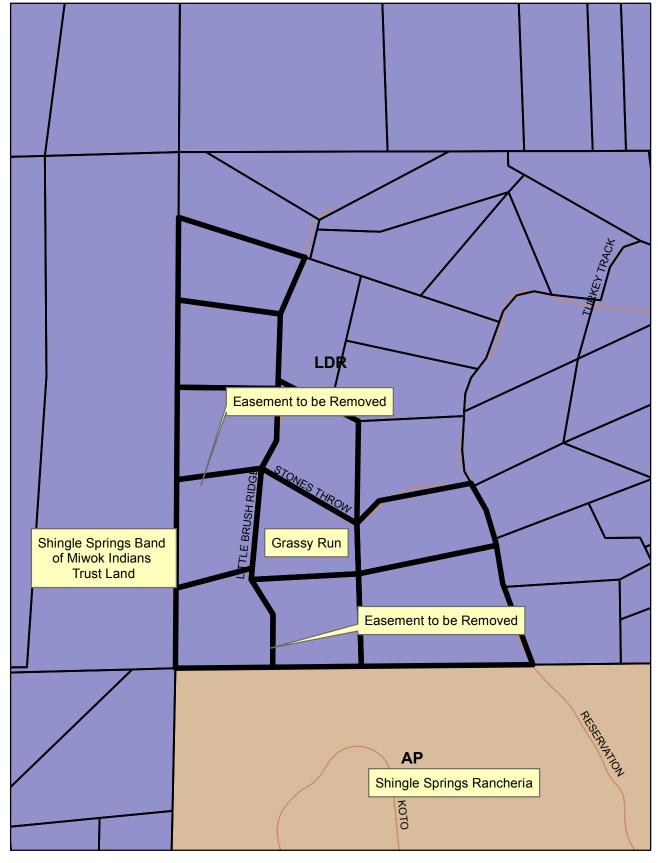

AND WHEREAS, also shown and included on and within the 1976 map were, among other things, two easements, more particularly described as follows:

- 1. An easement extending over and from what subsequently was to become known as Little Brush Ridge Road within Grassy Run, in a westerly direction, to the west boundaries of parcels 1 and 2 on the 1976 map ["the Parcel 1-2 easement"]; and
- 2. An easement extending over and from what subsequently was to become known as a portion of Little Brush Ridge Road within Grassy Run, in a southerly direction, to the south boundaries of parcels 2 and 3 on the 1976 map ["the Parcel 2-3 easement"];

AND WHEREAS, on April 20, 1987, another parcel map was recorded in the official records of the County of El Dorado, in Book, 37 of Parcel Maps, at Page 22, which, among other things, changed and modified the Parcel 2-3 easement by creating a semi-circular culde-sac at a point approximately halfway between the Parcel 1-2 easement and the south boundaries of Parcels 2 and 3 on the 1976 map ["the cul-de-sac map"];

AND WHEREAS, the Parcel 1-2 easement burdens the Vanderwyk parcel and the Young parcel, and benefits all of the remaining parcels described in this Agreement;

AND WHEREAS, the Parcel 2-3 easement burdens the Young parcel, the Kelly parcel, the Abplanalp parcel and the Miller parcel, and benefits all of the remaining parcels described in this Agreement;

AND WHEREAS, the Parcel 1-2 easement and that portion of the Parcel 2-3 easement extending southerly from the cul-de-sac are hereinafter referred to, collectively, as "the subject easements";

AND WHEREAS, the subject easements are paper easements only and have never been dedicated by the owners of the subject parcels or their predecessors in interest for public road or public utilities purposes;

AND WHEREAS, the subject easements have never, in the memory of any parcel owner within Grassy Run, or of GRHA institutionally, been used for the passage of motor vehicles or any other purpose, and any such use or passage over them is not physically possible at this time because of the existence of large trees within portions of them;