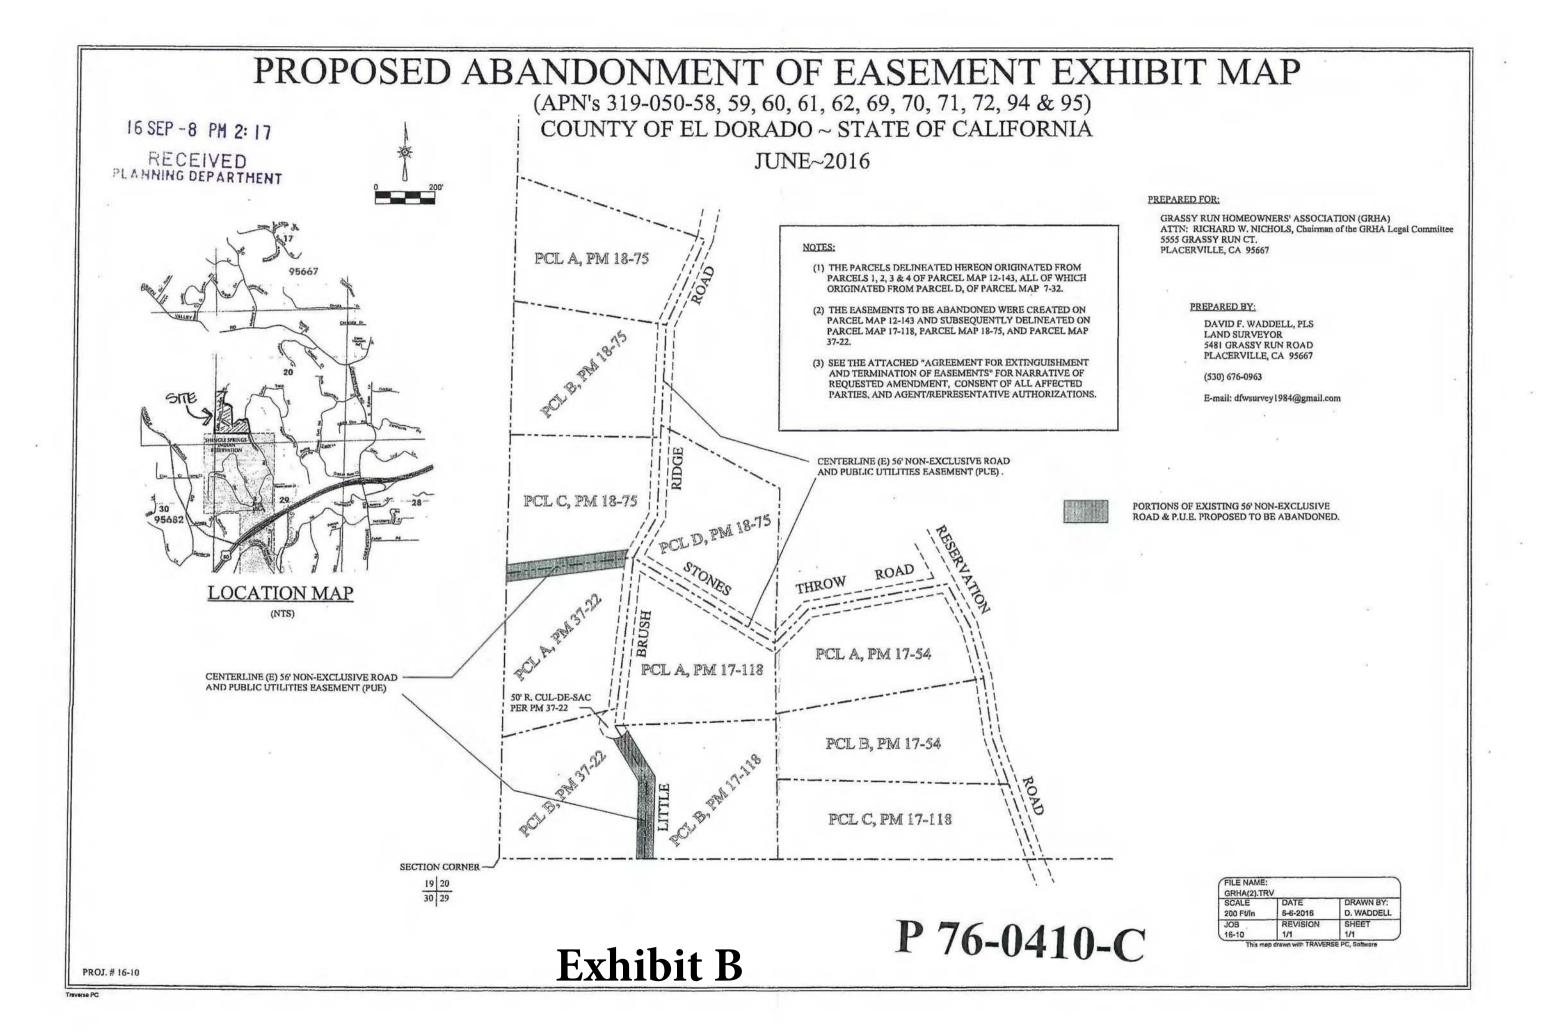

## Exhibit H P 76-0410-C

AND WHEREAS, also shown and included on and within the 1976 map were, among other things, two easements, more particularly described as follows:

- 1. An easement extending over and from what subsequently was to become known as Little Brush Ridge Road within Grassy Run, in a westerly direction, to the west boundaries of parcels 1 and 2 on the 1976 map ["the Parcel 1-2 easement"]; and
- 2. An easement extending over and from what subsequently was to become known as a portion of Little Brush Ridge Road within Grassy Run, in a southerly direction, to the south boundaries of parcels 2 and 3 on the 1976 map ["the Parcel 2-3 easement"];

AND WHEREAS, on April 20, 1987, another parcel map was recorded in the official records of the County of El Dorado, in Book, 37 of Parcel Maps, at Page 22, which, among other things, changed and modified the Parcel 2-3 easement by creating a semi-circular culde-sac at a point approximately halfway between the Parcel 1-2 easement and the south boundaries of Parcels 2 and 3 on the 1976 map ["the cul-de-sac map"];

AND WHEREAS, those eleven (11) parcels ["the subject parcels"] are more particularly described as follows:

 Parcels A and B as shown on that certain Parcel Map filed September 21, 1977, in the office of the County Recorder of El Dorado County, California, in Book 17 of Parcel Maps,

RECEIVED

P 76-0410-C

**Exhibit I** 

- Parcels A, B and C as shown on that certain Parcel Map filed October 20, 1977, in the office of the County Recorder of El Dorado County, California, in Book 17 of Parcel Maps, at Page 118;
- 3. Parcels A, B, C and D as shown on that certain Parcel Map filed December 23, 1977, in the office of the County Recorder of El Dorado County, California, in Book 18 of Parcel Maps, at Page 75; and
- 4. Parcels A and B as shown on that certain Parcel Map filed April 20, 1987, in the office of the County Recorder of El Dorado County, California, in Book 37 of Parcel Maps, at Page 22;