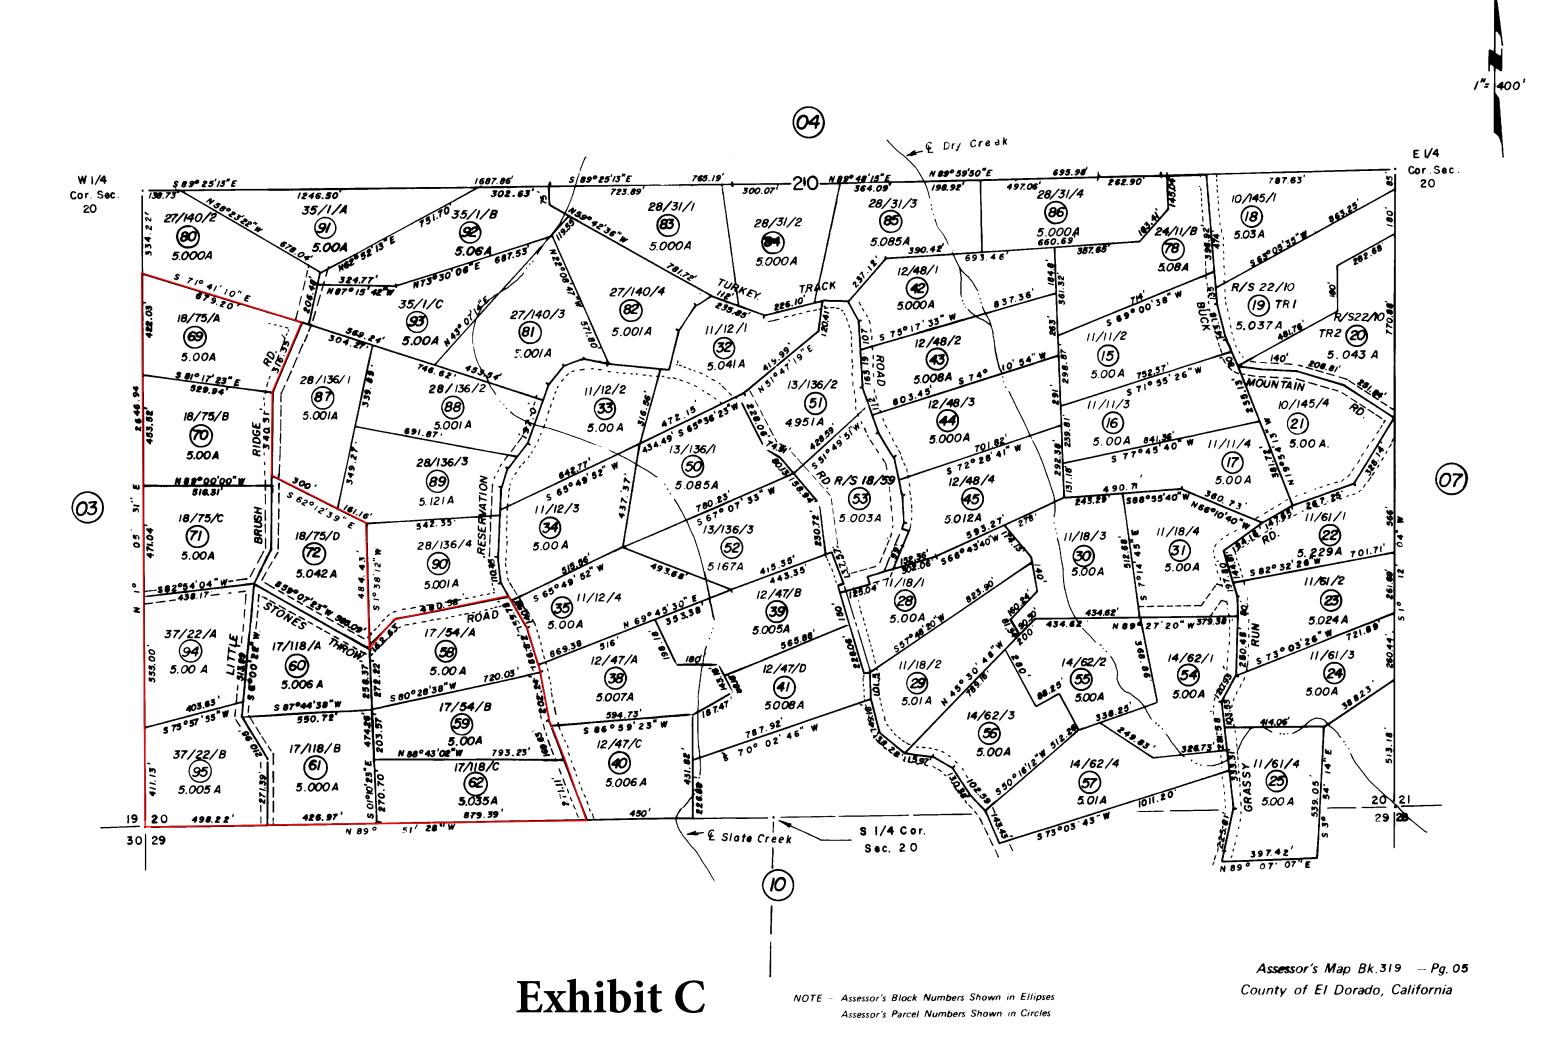

P76-0410-C/Grassy Run Parcel Map Location Map Exhibit A

319:05

P76-0410-C/Grassy Run Parcel Map General Plan Land Use Map Exhibit D

AP

P76-0410-C/Grassy Run Parcel Map Zoning Map Exhibit E

**RE-10** 

P76-0410-C/Grassy Run Parcel Map Aerial Map Exhibit F

PROPOSED TO BE ARANDONED

PARCEL MAP A PORTION OF THE S 1/2 OF SEC 20 16 SEP -8 PM 2: 16 BEING PARCEL D OF PARCEL MAP BK. 7 PG.32 T.10N. - R.10E. - M.D.M. I SHNING DEPARTMENT COUNTY OF EL DORADO CALIFORNIA SCALE /=200" OCT, 1976 REFERENCE: W'/4 COR SEC ZO FD11/2" C.I.R PM 7-32 FIM. 7-32-A PM 8-14 STAMPED E.C.E. 7400 PM 11-12 PARCELS I THRU 4 ARE A DIVISION OF PARCEL D OF PARCEL MAP 7-32. N33°40'37"W N75'18'40'E EGEND: THEREOF. & 56' NON-EXCLUSIVE FO 314"C.I.P. STAMPED ROAD AND PUBLIC 4.5.2725-1974 544.27'18"W IJTIL ITIES FO AS NOTED 26°33'25"E DETAIL SET SH'C.I.P. STAMPED L.S. 2725 -1976 PARLELI 20.043 AC. FIM 7-32-C BASIS OF BEARINGS: THE MERIDIAN OF THIS SURVEY WAS DETERMINED 502°13'20"W 310.23 BY SOLAR OBSERVATION AND IS TRUE NORTH. 0 -D 529.44'42"W DETAIL SEE DETAIL SEE DETAIL 582. 54.04 28'48'39"5 159.78 EXCLUSIVE ROAD AND PUBLIC FIM. 11-12 UTILITIES & 56' NON-EXCLUSIVE 515°31'27"E 186.82" EASEMENT ROAD AND PUBLIC UTILITIES EASEMENT Q.56'NON-EXCLUSIVE ROAD AND PUBLIC PARCEL 2 PARCEL 4 10.006 AC. 508°31'51"E 202.24" 10.000 AC. P.M.8-14-1 169.63 531.25'46"E 763.22 30.01 210.95 N88.43.02.W 793.23 PARCEL 3 501°03'20"W

1276.60

SECTION LINE J

470.22

N89. 51 28" W

FOIL"C.I.P.

STAMPED

319 | 520 530 529

L.S. 2725-1974

SHINOLE SPRINGS INCHAIN RESERVATION EXISTING ASSESSORS PARCEL NO. 319-050-03 - TENTATIVE MAP NO. 76-410 APPROVED SERIS, 197