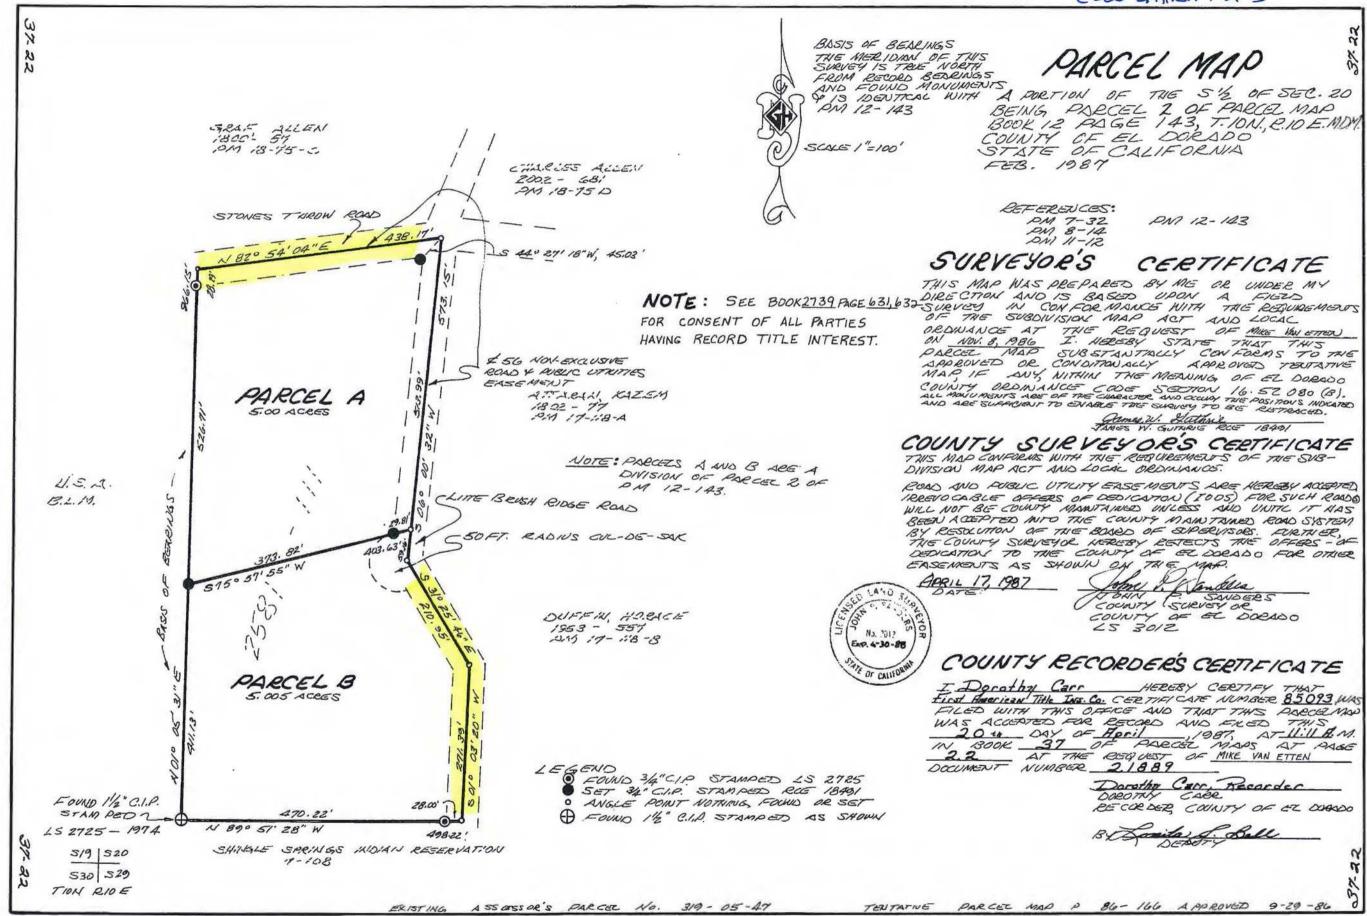

AND WHEREAS, on April 20, 1987, another parcel map was recorded in the official records of the County of El Dorado, in Book, 37 of Parcel Maps, at Page 22, which, among other things, changed and modified the Parcel 2-3 easement by creating a semi-circular culde-sac at a point approximately halfway between the Parcel 1-2 easement and the south boundaries of Parcels 2 and 3 on the 1976 map ["the cul-de-sac map"];

RECEIVED

P 76-0410-C

**Exhibit I** 

- Parcels A, B and C as shown on that certain Parcel Map filed October 20, 1977, in the office of the County Recorder of El Dorado County, California, in Book 17 of Parcel Maps, at Page 118;
- 3. Parcels A, B, C and D as shown on that certain Parcel Map filed December 23, 1977, in the office of the County Recorder of El Dorado County, California, in Book 18 of Parcel Maps, at Page 75; and
- 4. Parcels A and B as shown on that certain Parcel Map filed April 20, 1987, in the office of the County Recorder of El Dorado County, California, in Book 37 of Parcel Maps, at Page 22;