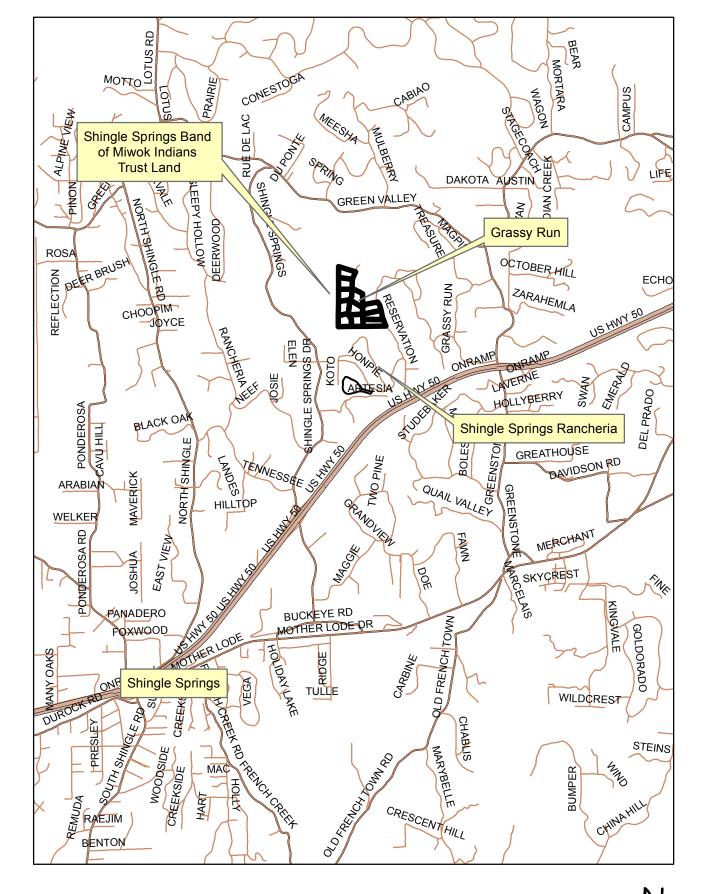

P76-0410-C/Grassy Run Parcel Map Location Map Exhibit A

319:05

P76-0410-C/Grassy Run Parcel Map General Plan Land Use Map Exhibit D

AP

P76-0410-C/Grassy Run Parcel Map Zoning Map Exhibit E

**RE-10** 

P76-0410-C/Grassy Run Parcel Map Aerial Map Exhibit F

SHINOLE SPRINGS INCHAIN RESERVATION EXISTING ASSESSORS PARCEL NO. 319-050-03 - TENTATIVE MAP NO. 76-410 APPROVED SERIS, 197