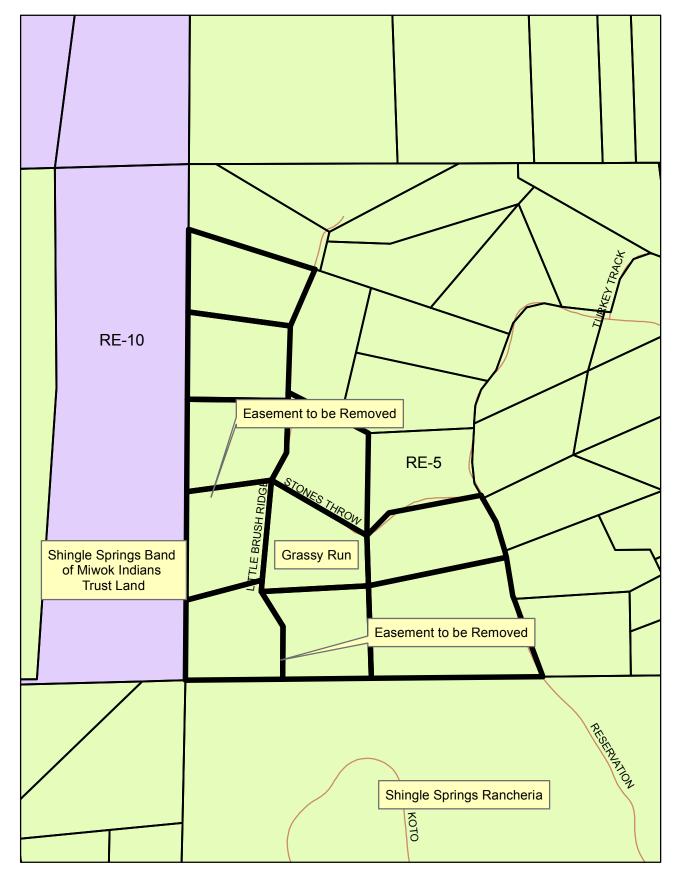

P76-0410-C/Grassy Run Parcel Map Location Map Exhibit A

319:05

P76-0410-C/Grassy Run Parcel Map General Plan Land Use Map Exhibit D

AP

P76-0410-C/Grassy Run Parcel Map Zoning Map Exhibit E

**RE-10** 

P76-0410-C/Grassy Run Parcel Map Aerial Map Exhibit F

AND WHEREAS, also shown and included on and within the 1976 map were, among other things, two easements, more particularly described as follows:

- 1. An easement extending over and from what subsequently was to become known as Little Brush Ridge Road within Grassy Run, in a westerly direction, to the west boundaries of parcels 1 and 2 on the 1976 map ["the Parcel 1-2 easement"]; and
- 2. An easement extending over and from what subsequently was to become known as a portion of Little Brush Ridge Road within Grassy Run, in a southerly direction, to the south boundaries of parcels 2 and 3 on the 1976 map ["the Parcel 2-3 easement"];

AND WHEREAS, on April 20, 1987, another parcel map was recorded in the official records of the County of El Dorado, in Book, 37 of Parcel Maps, at Page 22, which, among other things, changed and modified the Parcel 2-3 easement by creating a semi-circular culde-sac at a point approximately halfway between the Parcel 1-2 easement and the south boundaries of Parcels 2 and 3 on the 1976 map ["the cul-de-sac map"];

AND WHEREAS, the Parcel 1-2 easement and that portion of the Parcel 2-3 easement extending southerly from the cul-de-sac are hereinafter referred to, collectively, as "the subject easements";

AND WHEREAS, the subject easements are paper easements only and have never been dedicated by the owners of the subject parcels or their predecessors in interest for public road or public utilities purposes;