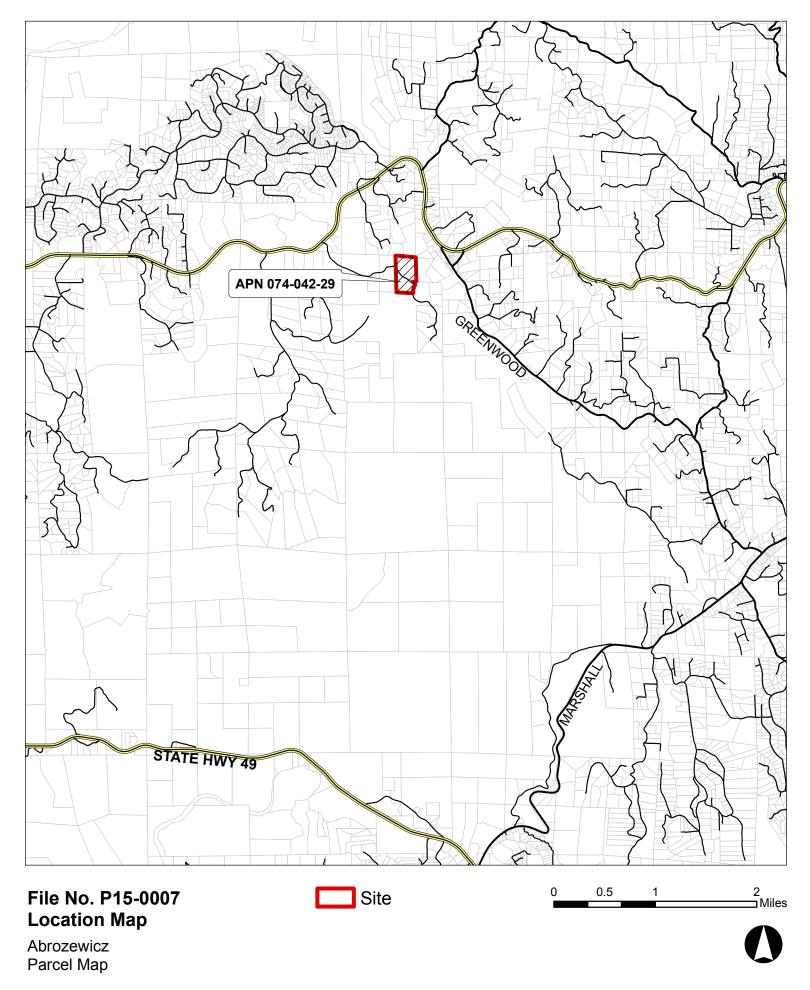

Exhibit A









## TREE PRESERVATION PLAN

## LANDS OF AMBROZEWICZ

2901 COON CREEK RD, EL DORADO COUNTY, CA NOVEMBER II, 2015



SCALE: 1"=100"

TREE

EXISTING WELL

Exhibit F

ALL GRADING AND TREE REMOVAL HAS BEEN COMPLETED UNDER GRADING PERMIT NO. 234351 AND FINALLED ON 5/4/15. NO ADDITIONAL GRADING OR TREE REMOVAL NECESSARY.

THERE ARE NO ROCK OUT CROPPING, LAVAL CAPS, DRAINAGE COURSES, LAKES, CANALS, RESEVOIRS, RIVERS, STREAMS, SPRING AREAS SUBJECT TO INUNDATION, OR WETLANDS IN ANY OF THE AREAS OF PROPOSED DEVELOPEMENT.



500 Wall Street, Suite A, Auburn, CA 95603 (530) 885-5107 Fax (530) 885-5157

- Auburn San Jose Oakdale