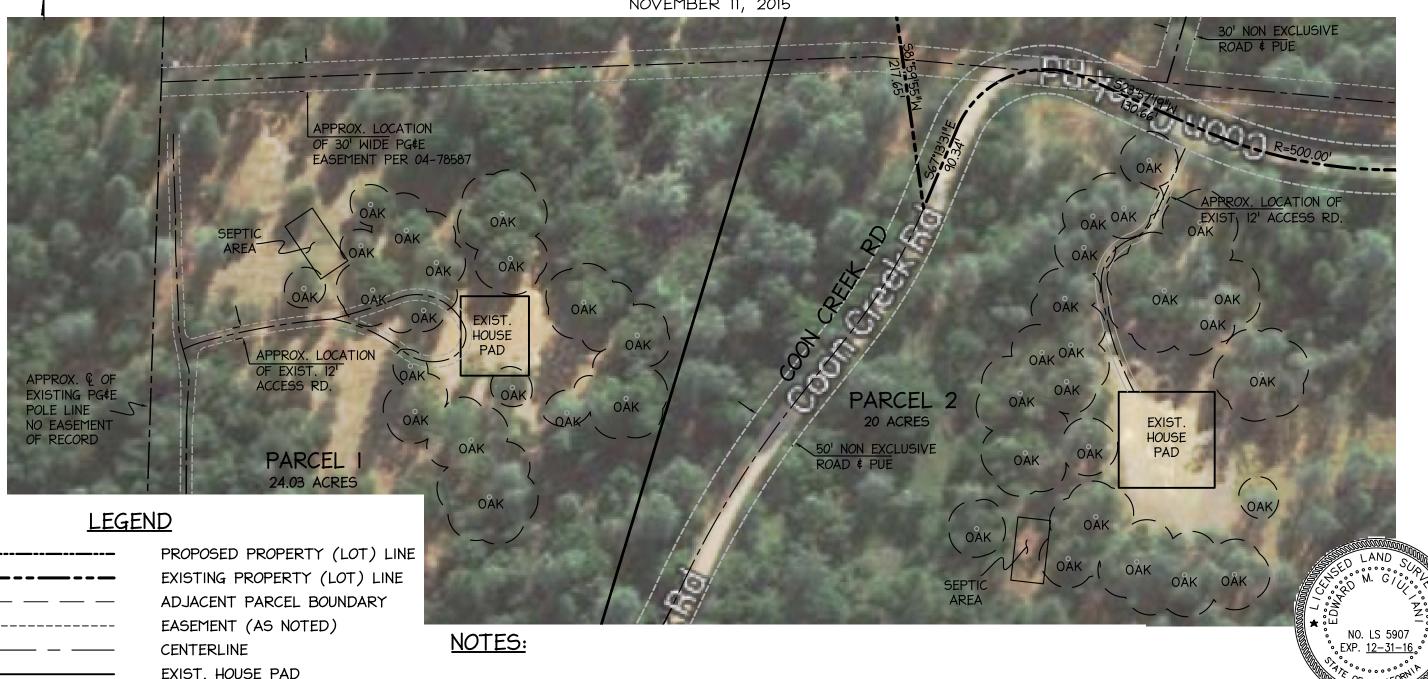

Exhibit A

## TREE PRESERVATION PLAN

## LANDS OF AMBROZEWICZ

2901 COON CREEK RD, EL DORADO COUNTY, CA NOVEMBER II, 2015

SCALE: 1"=100"

TREE

EXISTING WELL

Exhibit F

ALL GRADING AND TREE REMOVAL HAS BEEN COMPLETED UNDER GRADING PERMIT NO. 234351 AND FINALLED ON 5/4/15. NO ADDITIONAL GRADING OR TREE REMOVAL NECESSARY.

THERE ARE NO ROCK OUT CROPPING, LAVAL CAPS, DRAINAGE COURSES, LAKES, CANALS, RESEVOIRS, RIVERS, STREAMS, SPRING AREAS SUBJECT TO INUNDATION, OR WETLANDS IN ANY OF THE AREAS OF PROPOSED DEVELOPEMENT.

500 Wall Street, Suite A, Auburn, CA 95603 (530) 885-5107 Fax (530) 885-5157