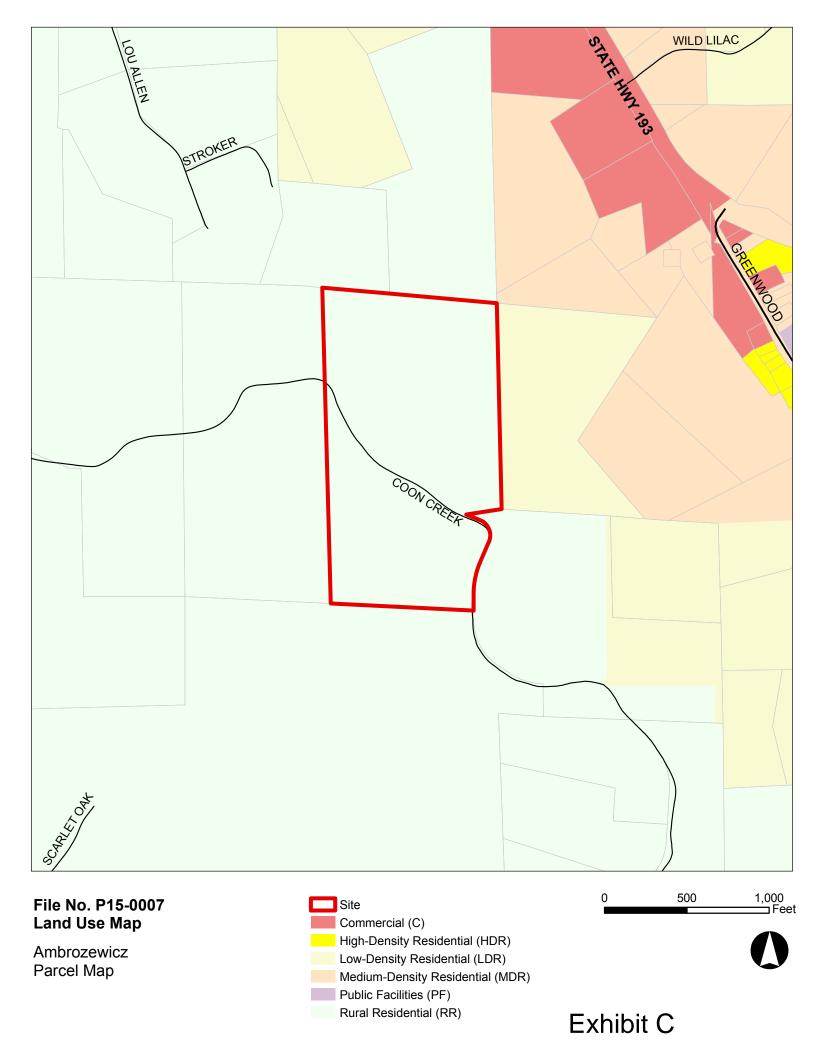

Exhibit A









## TREE PRESERVATION PLAN

## LANDS OF AMBROZEWICZ

2901 COON CREEK RD, EL DORADO COUNTY, CA NOVEMBER II, 2015



SCALE: 1"=100"

TREE

EXISTING WELL

Exhibit F

ALL GRADING AND TREE REMOVAL HAS BEEN COMPLETED UNDER GRADING PERMIT NO. 234351 AND FINALLED ON 5/4/15. NO ADDITIONAL GRADING OR TREE REMOVAL NECESSARY.

THERE ARE NO ROCK OUT CROPPING, LAVAL CAPS, DRAINAGE COURSES, LAKES, CANALS, RESEVOIRS, RIVERS, STREAMS, SPRING AREAS SUBJECT TO INUNDATION, OR WETLANDS IN ANY OF THE AREAS OF PROPOSED DEVELOPEMENT.



500 Wall Street, Suite A, Auburn, CA 95603 (530) 885-5107 Fax (530) 885-5157

- Auburn San Jose Oakdale