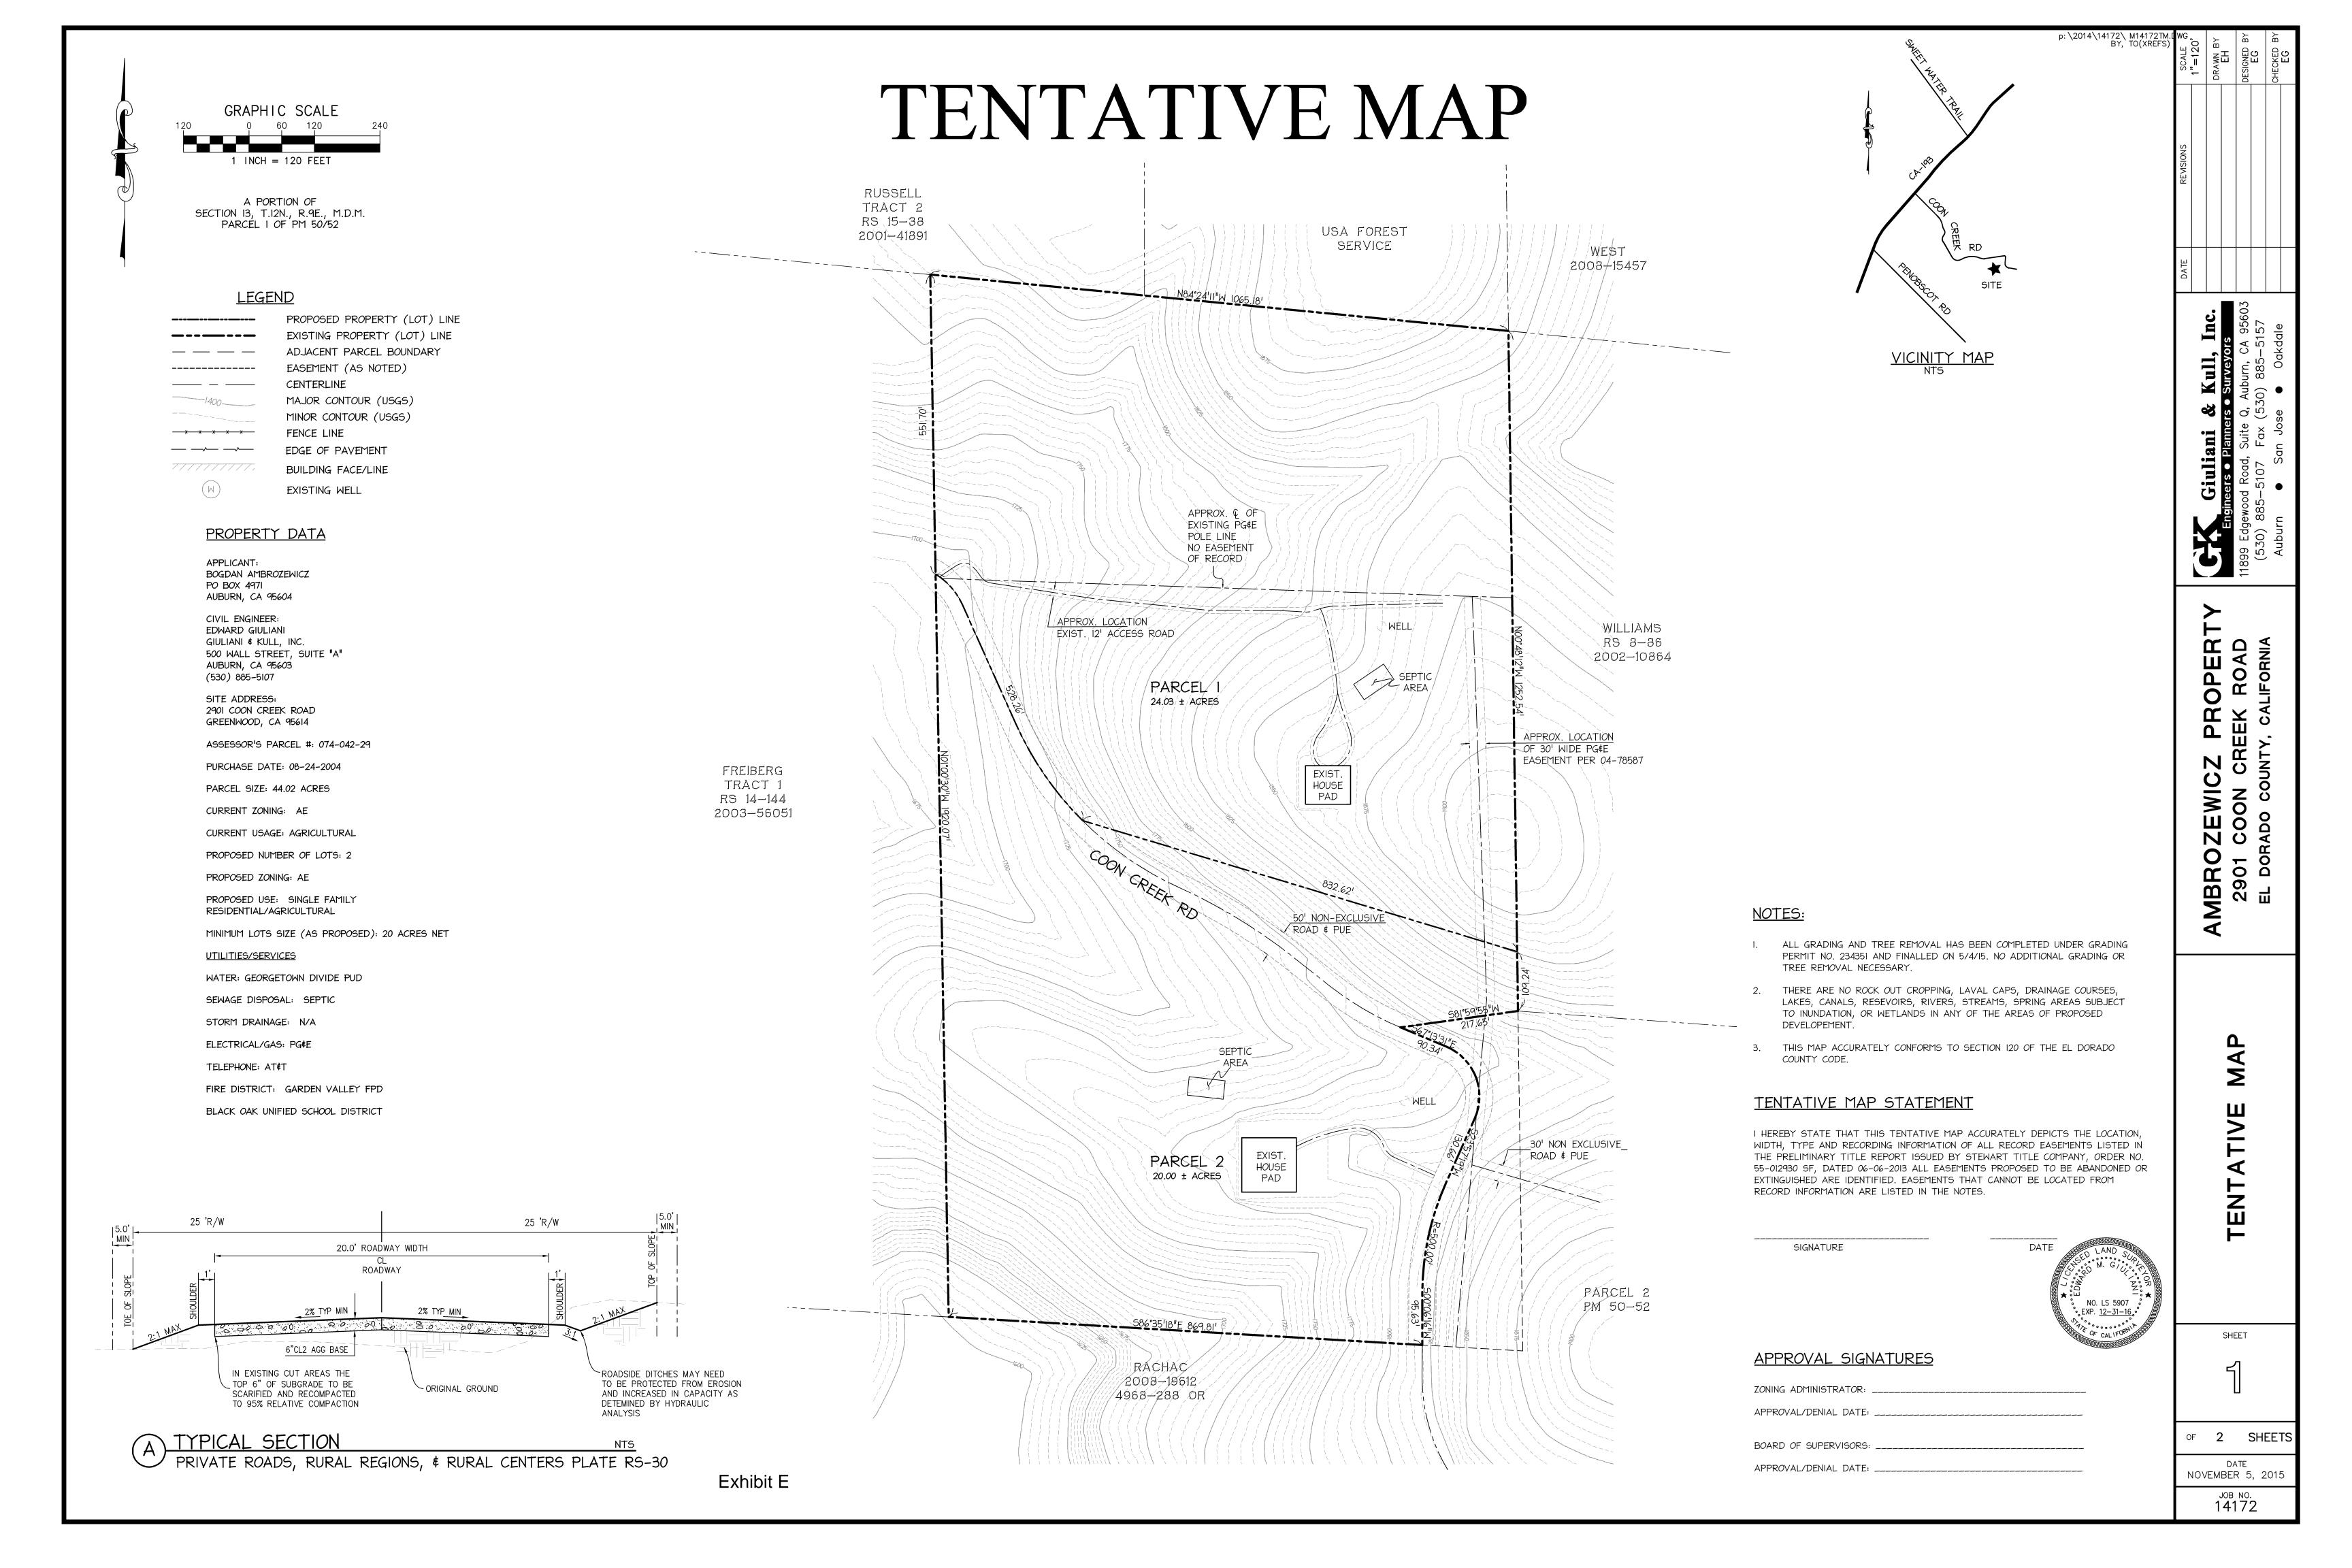

Exhibit A

## TREE PRESERVATION PLAN

## LANDS OF AMBROZEWICZ

2901 COON CREEK RD, EL DORADO COUNTY, CA NOVEMBER II, 2015

SCALE: 1"=100"

TREE

EXISTING WELL

Exhibit F

ALL GRADING AND TREE REMOVAL HAS BEEN COMPLETED UNDER GRADING PERMIT NO. 234351 AND FINALLED ON 5/4/15. NO ADDITIONAL GRADING OR TREE REMOVAL NECESSARY.

THERE ARE NO ROCK OUT CROPPING, LAVAL CAPS, DRAINAGE COURSES, LAKES, CANALS, RESEVOIRS, RIVERS, STREAMS, SPRING AREAS SUBJECT TO INUNDATION, OR WETLANDS IN ANY OF THE AREAS OF PROPOSED DEVELOPEMENT.

500 Wall Street, Suite A, Auburn, CA 95603 (530) 885-5107 Fax (530) 885-5157