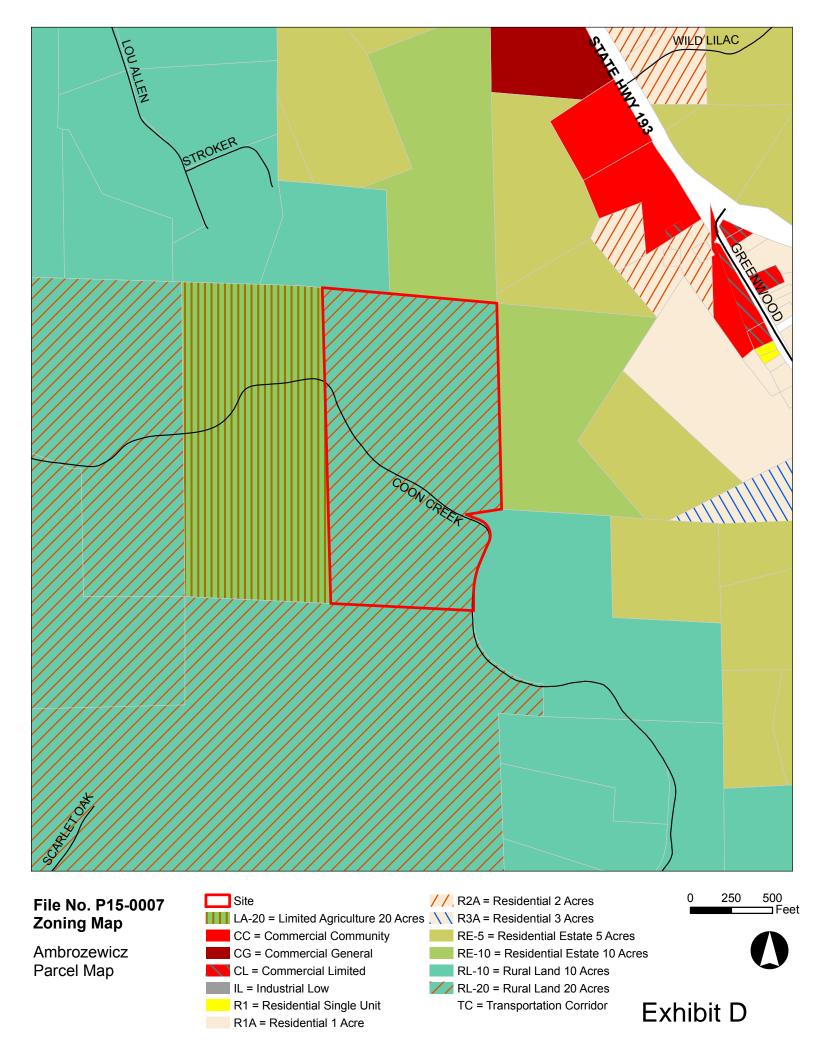

Exhibit A









## TREE PRESERVATION PLAN

## LANDS OF AMBROZEWICZ

2901 COON CREEK RD, EL DORADO COUNTY, CA NOVEMBER II, 2015



SCALE: 1"=100"

TREE

EXISTING WELL

Exhibit F

ALL GRADING AND TREE REMOVAL HAS BEEN COMPLETED UNDER GRADING PERMIT NO. 234351 AND FINALLED ON 5/4/15. NO ADDITIONAL GRADING OR TREE REMOVAL NECESSARY.

THERE ARE NO ROCK OUT CROPPING, LAVAL CAPS, DRAINAGE COURSES, LAKES, CANALS, RESEVOIRS, RIVERS, STREAMS, SPRING AREAS SUBJECT TO INUNDATION, OR WETLANDS IN ANY OF THE AREAS OF PROPOSED DEVELOPEMENT.



500 Wall Street, Suite A, Auburn, CA 95603 (530) 885-5107 Fax (530) 885-5157

- Auburn San Jose Oakdale