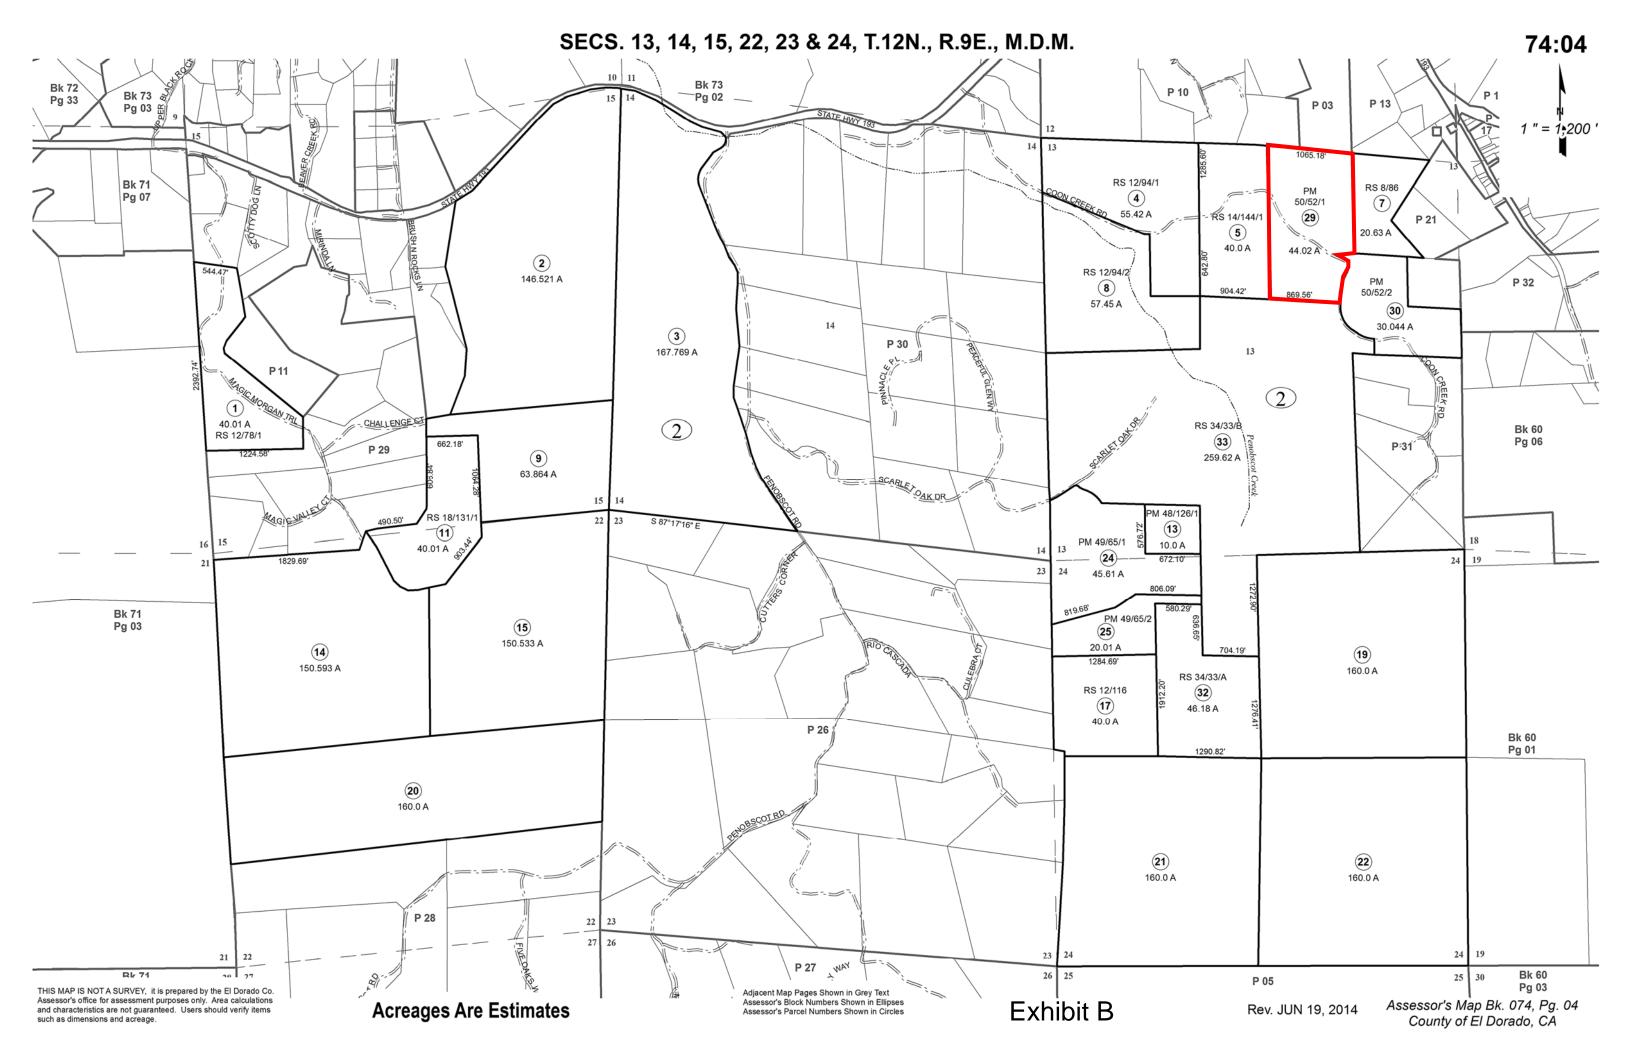

Exhibit A









## TREE PRESERVATION PLAN

## LANDS OF AMBROZEWICZ

2901 COON CREEK RD, EL DORADO COUNTY, CA NOVEMBER II, 2015



SCALE: 1"=100"

TREE

EXISTING WELL

Exhibit F

ALL GRADING AND TREE REMOVAL HAS BEEN COMPLETED UNDER GRADING PERMIT NO. 234351 AND FINALLED ON 5/4/15. NO ADDITIONAL GRADING OR TREE REMOVAL NECESSARY.

THERE ARE NO ROCK OUT CROPPING, LAVAL CAPS, DRAINAGE COURSES, LAKES, CANALS, RESEVOIRS, RIVERS, STREAMS, SPRING AREAS SUBJECT TO INUNDATION, OR WETLANDS IN ANY OF THE AREAS OF PROPOSED DEVELOPEMENT.



500 Wall Street, Suite A, Auburn, CA 95603 (530) 885-5107 Fax (530) 885-5157

- Auburn San Jose Oakdale