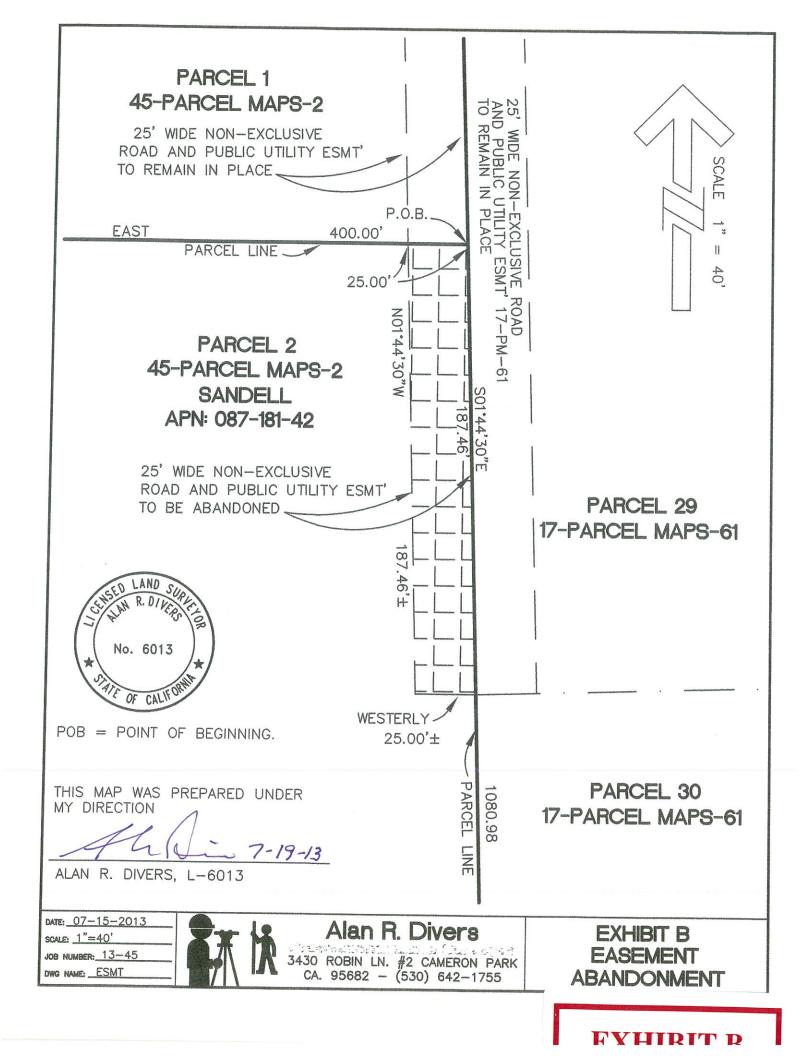

#### EXHIBIT "A"

#### 25 FOOT WIDE NON-EXCLUSIVE ROAD AND PUBLIC UTILITY EASEMENT TO BE ABANDONED OVER PARCEL 2 OF "45-PARCEL MAPS-2"

That certain 25 foot wide Non-Exclusive Road and Public Utility Easement as laid out and shown on Parcel 2 of that certain Parcel Map filed in Book 42 of Parcel Maps, at Page 2 of the El Dorado County Records; lying in section 26, Township 8 North, Range 9 East, Mount Diablo Meridian, County of El Dorado, State of California, and being more particularly described as follows:

Beginning at the northeastern most corner of Parcel 2, as above described; thence along the eastern most boundary line of said Parcel 2 South 01°44'30" East 187.46 feet to a point on the southern limit of the above described 25 foot wide easement; thence leaving said boundary line and running along said southern limit of the 25 foot wide easement Westerly 25.00 feet more or less to the western most limit of said 25 foot wide easement; thence along said western limit line North 01°44'30" West 187.46 feet more or less to a point on the northern most boundary line of said Parcel 2; thence running along said northern boundary line East 25.00 feet to the POINT OF BEGINNING.

The above description is intended to include all of said easement as laid out and shown on said Parcel 2 of the above mentioned Parcel Map.

ALAN R. DIVERS, L-6013