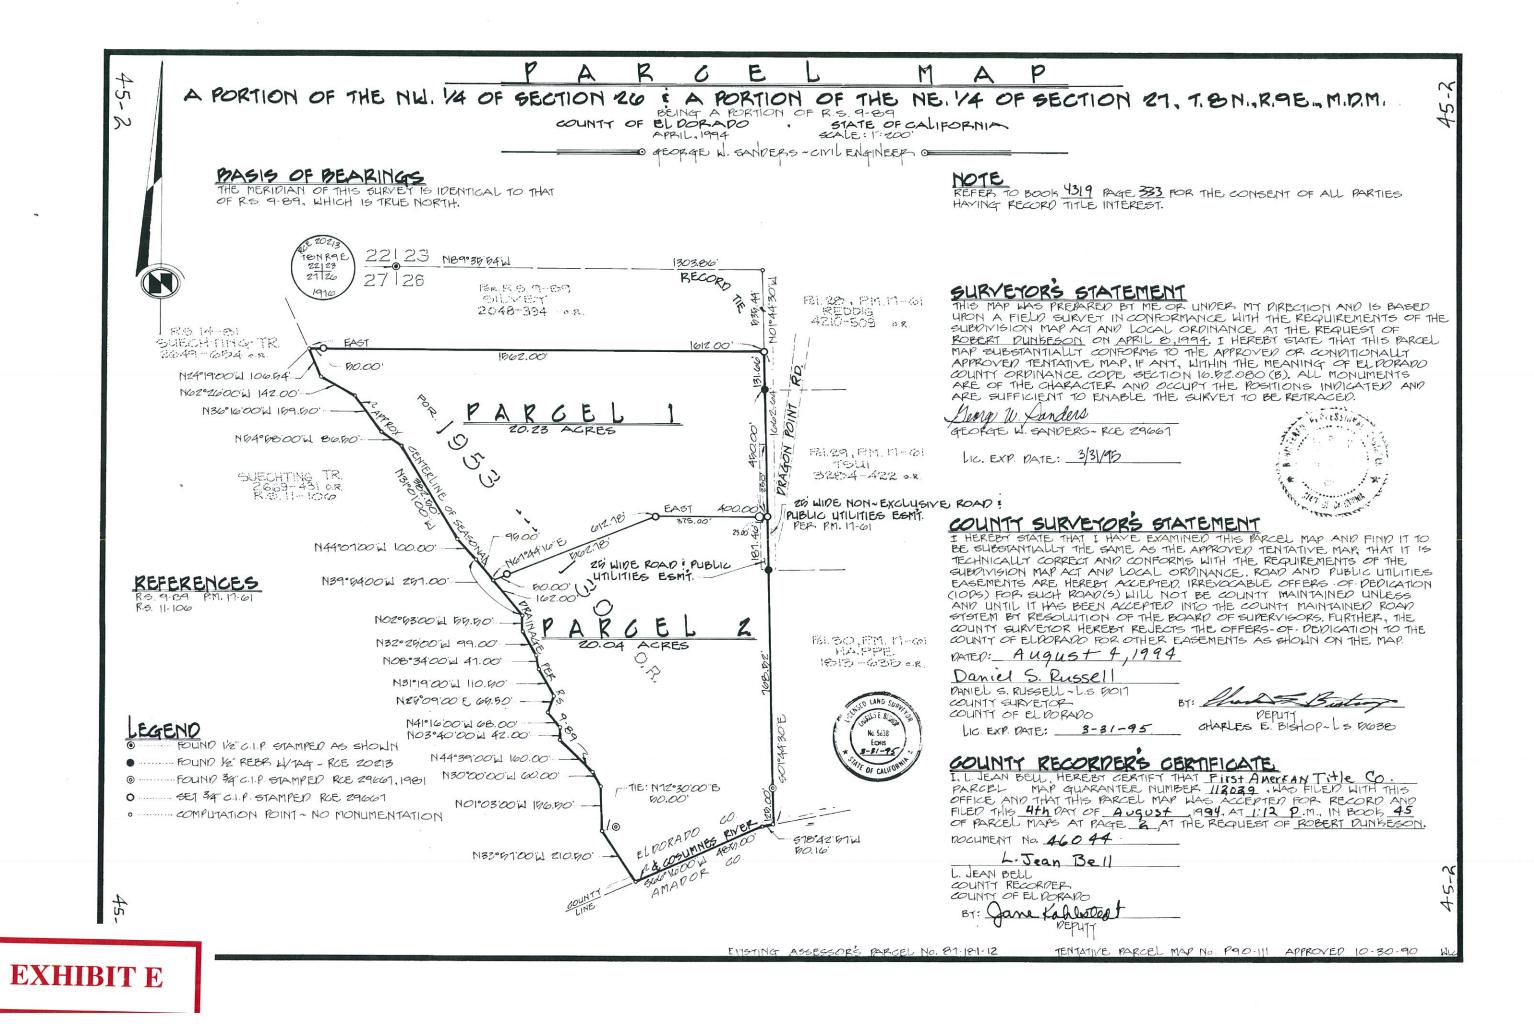

#### EXHIBIT "A"

#### 25 FOOT WIDE NON-EXCLUSIVE ROAD AND PUBLIC UTILITY EASEMENT TO BE ABANDONED OVER PARCEL 2 OF "45-PARCEL MAPS-2"

That certain 25 foot wide Non-Exclusive Road and Public Utility Easement as laid out and shown on Parcel 2 of that certain Parcel Map filed in Book 42 of Parcel Maps, at Page 2 of the El Dorado County Records; lying in section 26, Township 8 North, Range 9 East, Mount Diablo Meridian, County of El Dorado, State of California, and being more particularly described as follows:

Beginning at the northeastern most corner of Parcel 2, as above described; thence along the eastern most boundary line of said Parcel 2 South 01°44'30" East 187.46 feet to a point on the southern limit of the above described 25 foot wide easement; thence leaving said boundary line and running along said southern limit of the 25 foot wide easement Westerly 25.00 feet more or less to the western most limit of said 25 foot wide easement; thence along said western limit line North 01°44'30" West 187.46 feet more or less to a point on the northern most boundary line of said Parcel 2; thence running along said northern boundary line East 25.00 feet to the POINT OF BEGINNING.

The above description is intended to include all of said easement as laid out and shown on said Parcel 2 of the above mentioned Parcel Map.

ALAN R. DIVERS, L-6013