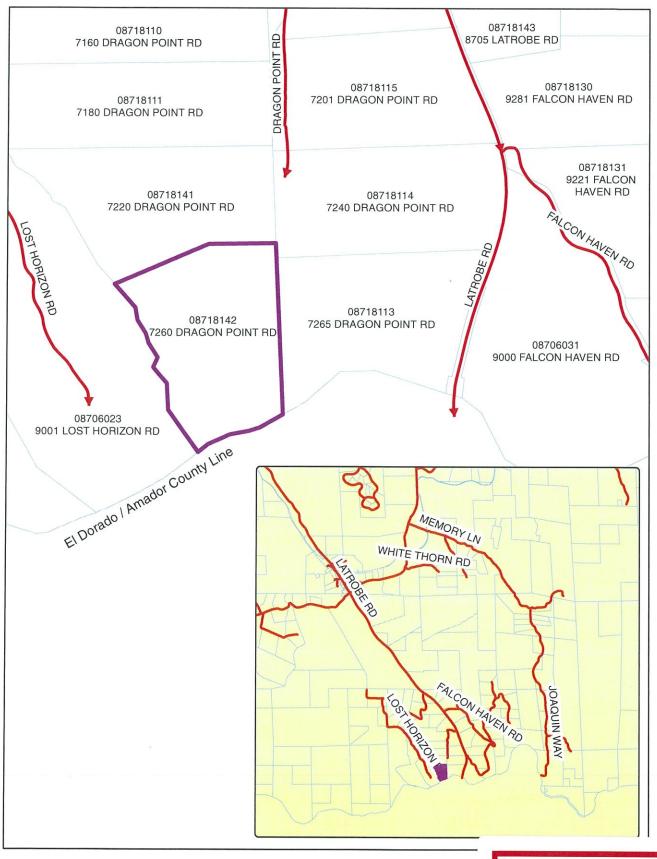

long the eastern most boundary line of said Parcel 2 South 01°44'30" East 187.46 feet to a point on the southern limit of the above described 25 foot wide easement; thence leaving said boundary line and running along said southern limit of the 25 foot wide easement Westerly 25.00 feet more or less to the western most limit of said 25 foot wide easement; thence along said western limit line North 01°44'30" West 187.46 feet more or less to a point on the northern most boundary line of said Parcel 2; thence running along said northern boundary line East 25.00 feet to the POINT OF BEGINNING.

The above description is intended to include all of said easement as laid out and shown on said Parcel 2 of the above mentioned Parcel Map.

ALAN R. DIVERS, L-6013



### **EXHIBIT** A



# LOCATION MAP



## **EXHIBIT C**



**EXHIBIT D**