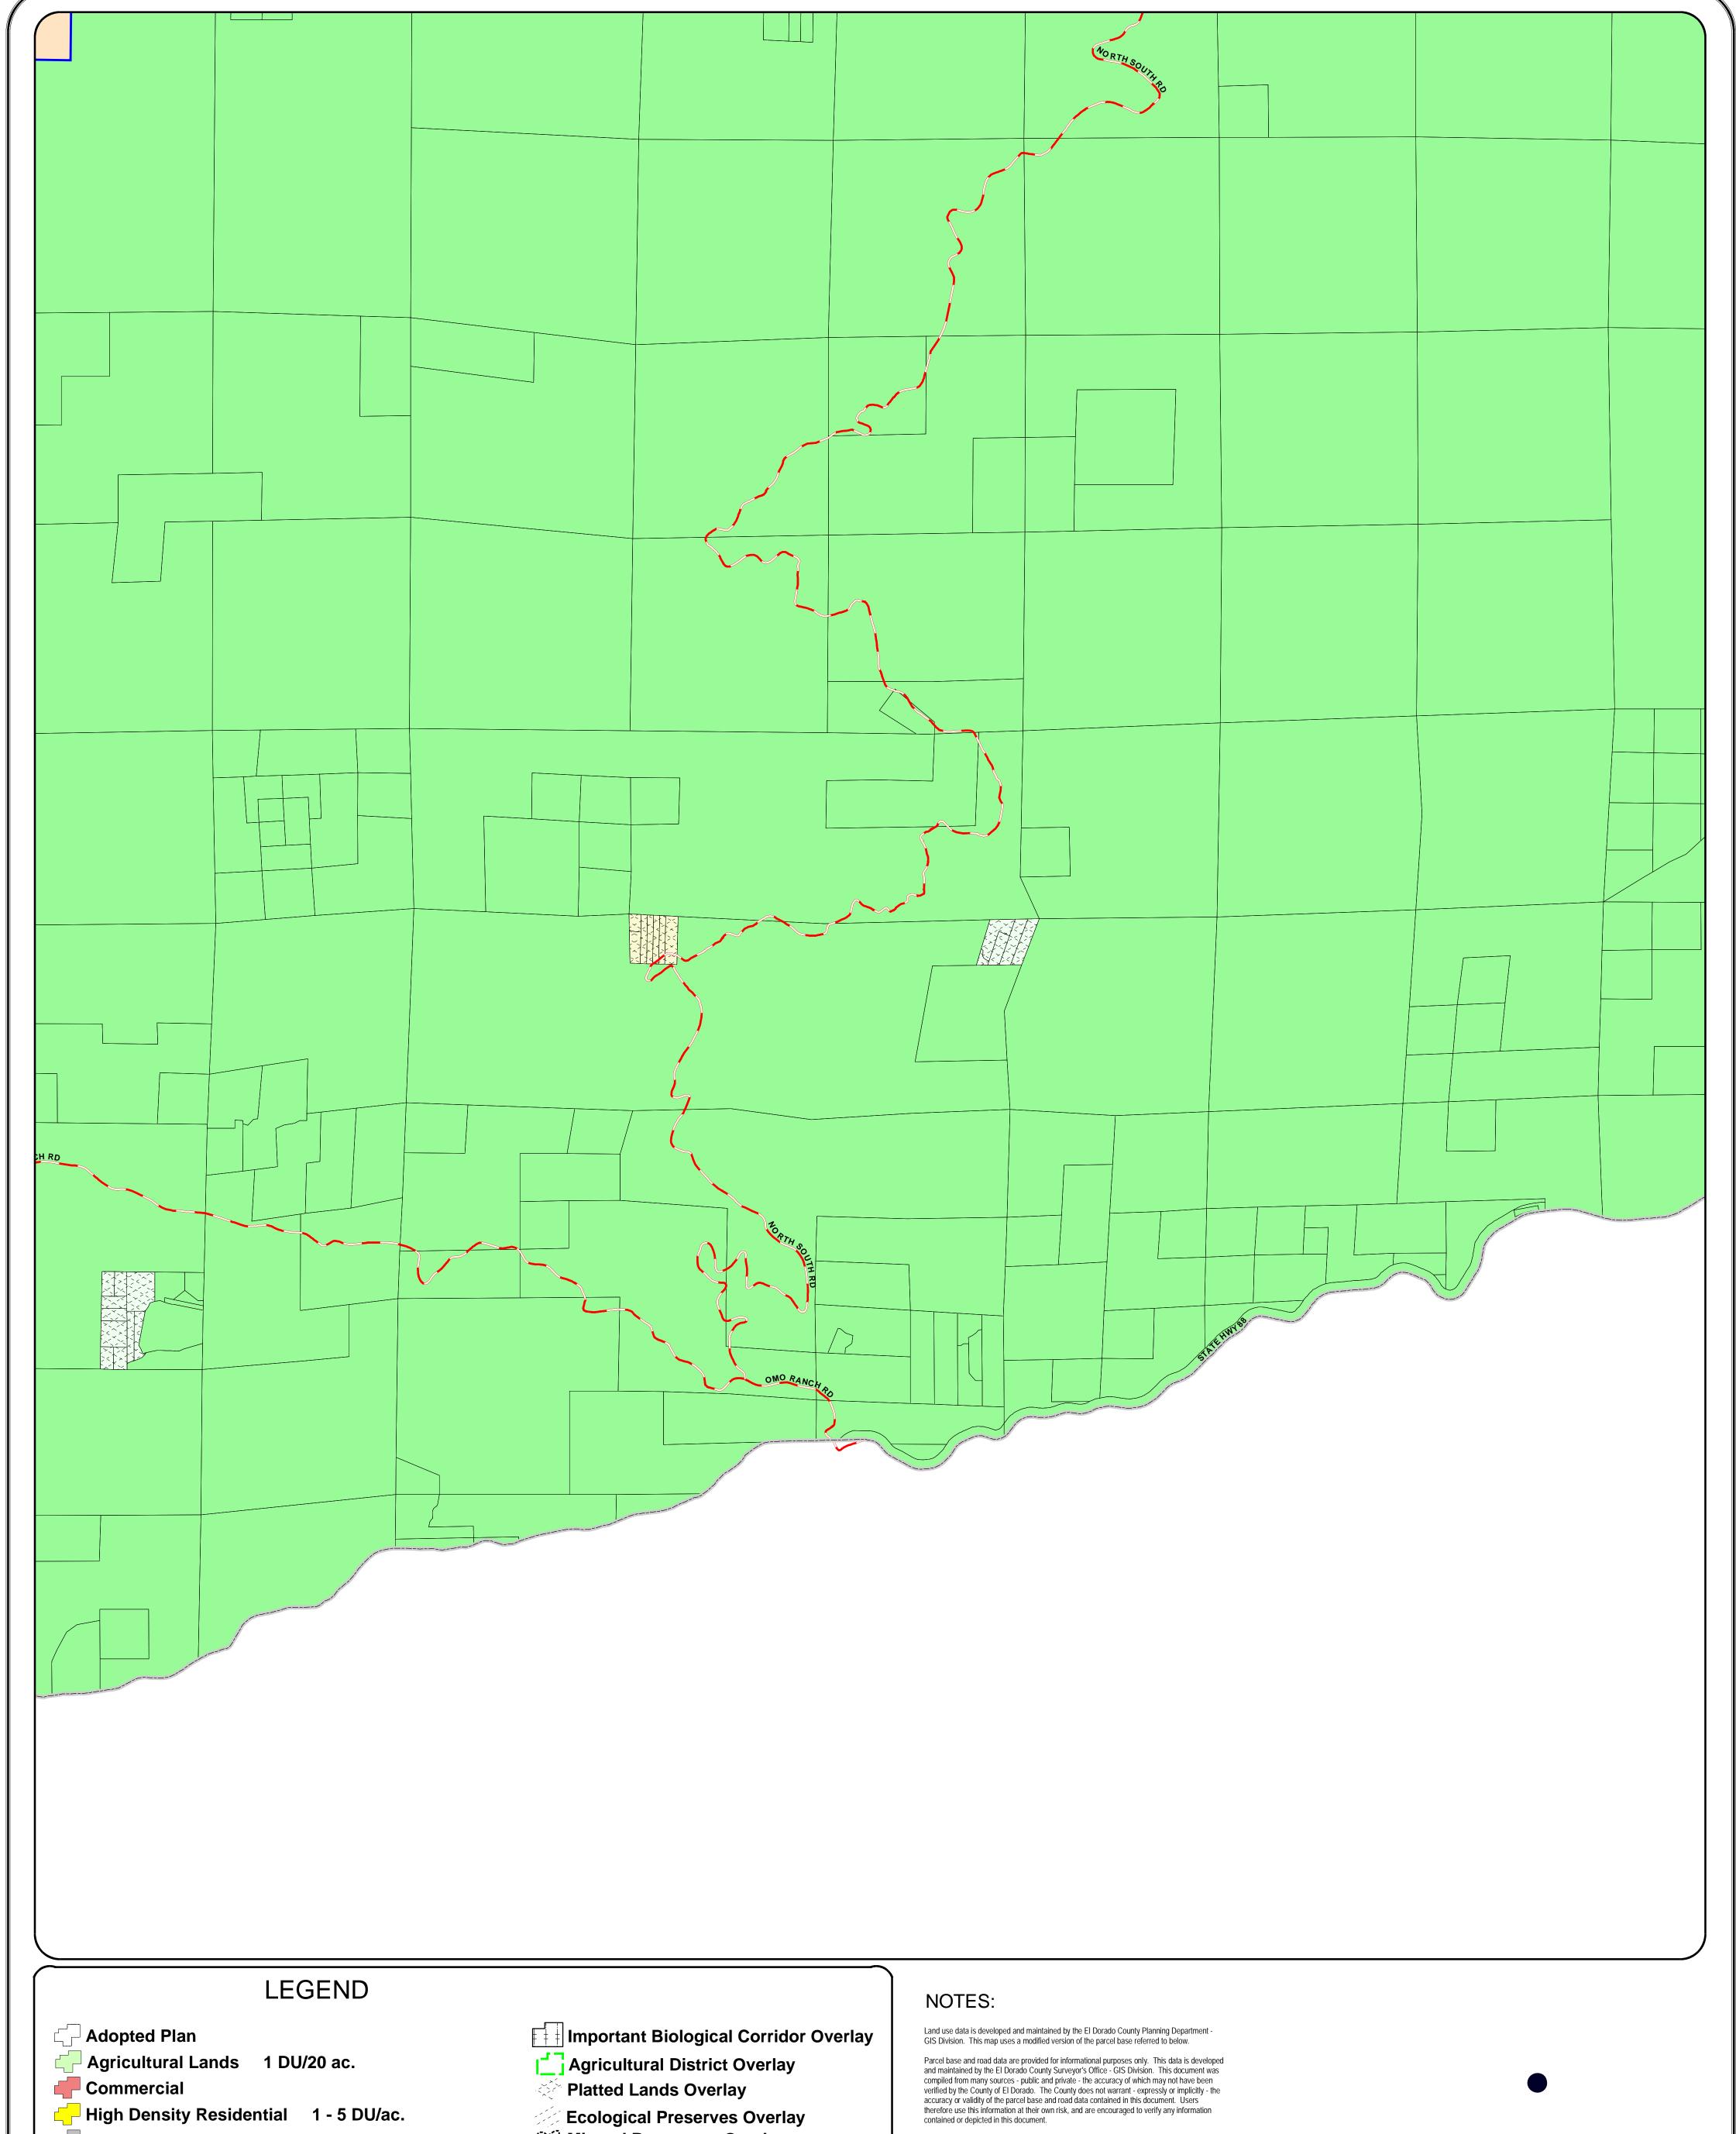

## Agricultural Lands 1 DU/20 ac. Commercial High Density Residential 1 - 5 DU/ac. Industrial Low Density Residential 1 DU/5 ac. Medium Density Residential 1 DU/ac. Multi-Family Residential 5 - 24 DU/ac. Multi-Family Residential 5 - 24 DU/ac. Natural Resources At or below 3,000' - 1 DU/40 ac. Above 3,000' - 1 DU/160 ac. Public Facilities Agricultural District Overlay Platted Lands Overlay Ecological Preserves Overlay Mineral Resources Overlay Specific Plans Community Regions Rural Centers Texas Hill Reservoir Take Line Parcel Boundaries Major Roads