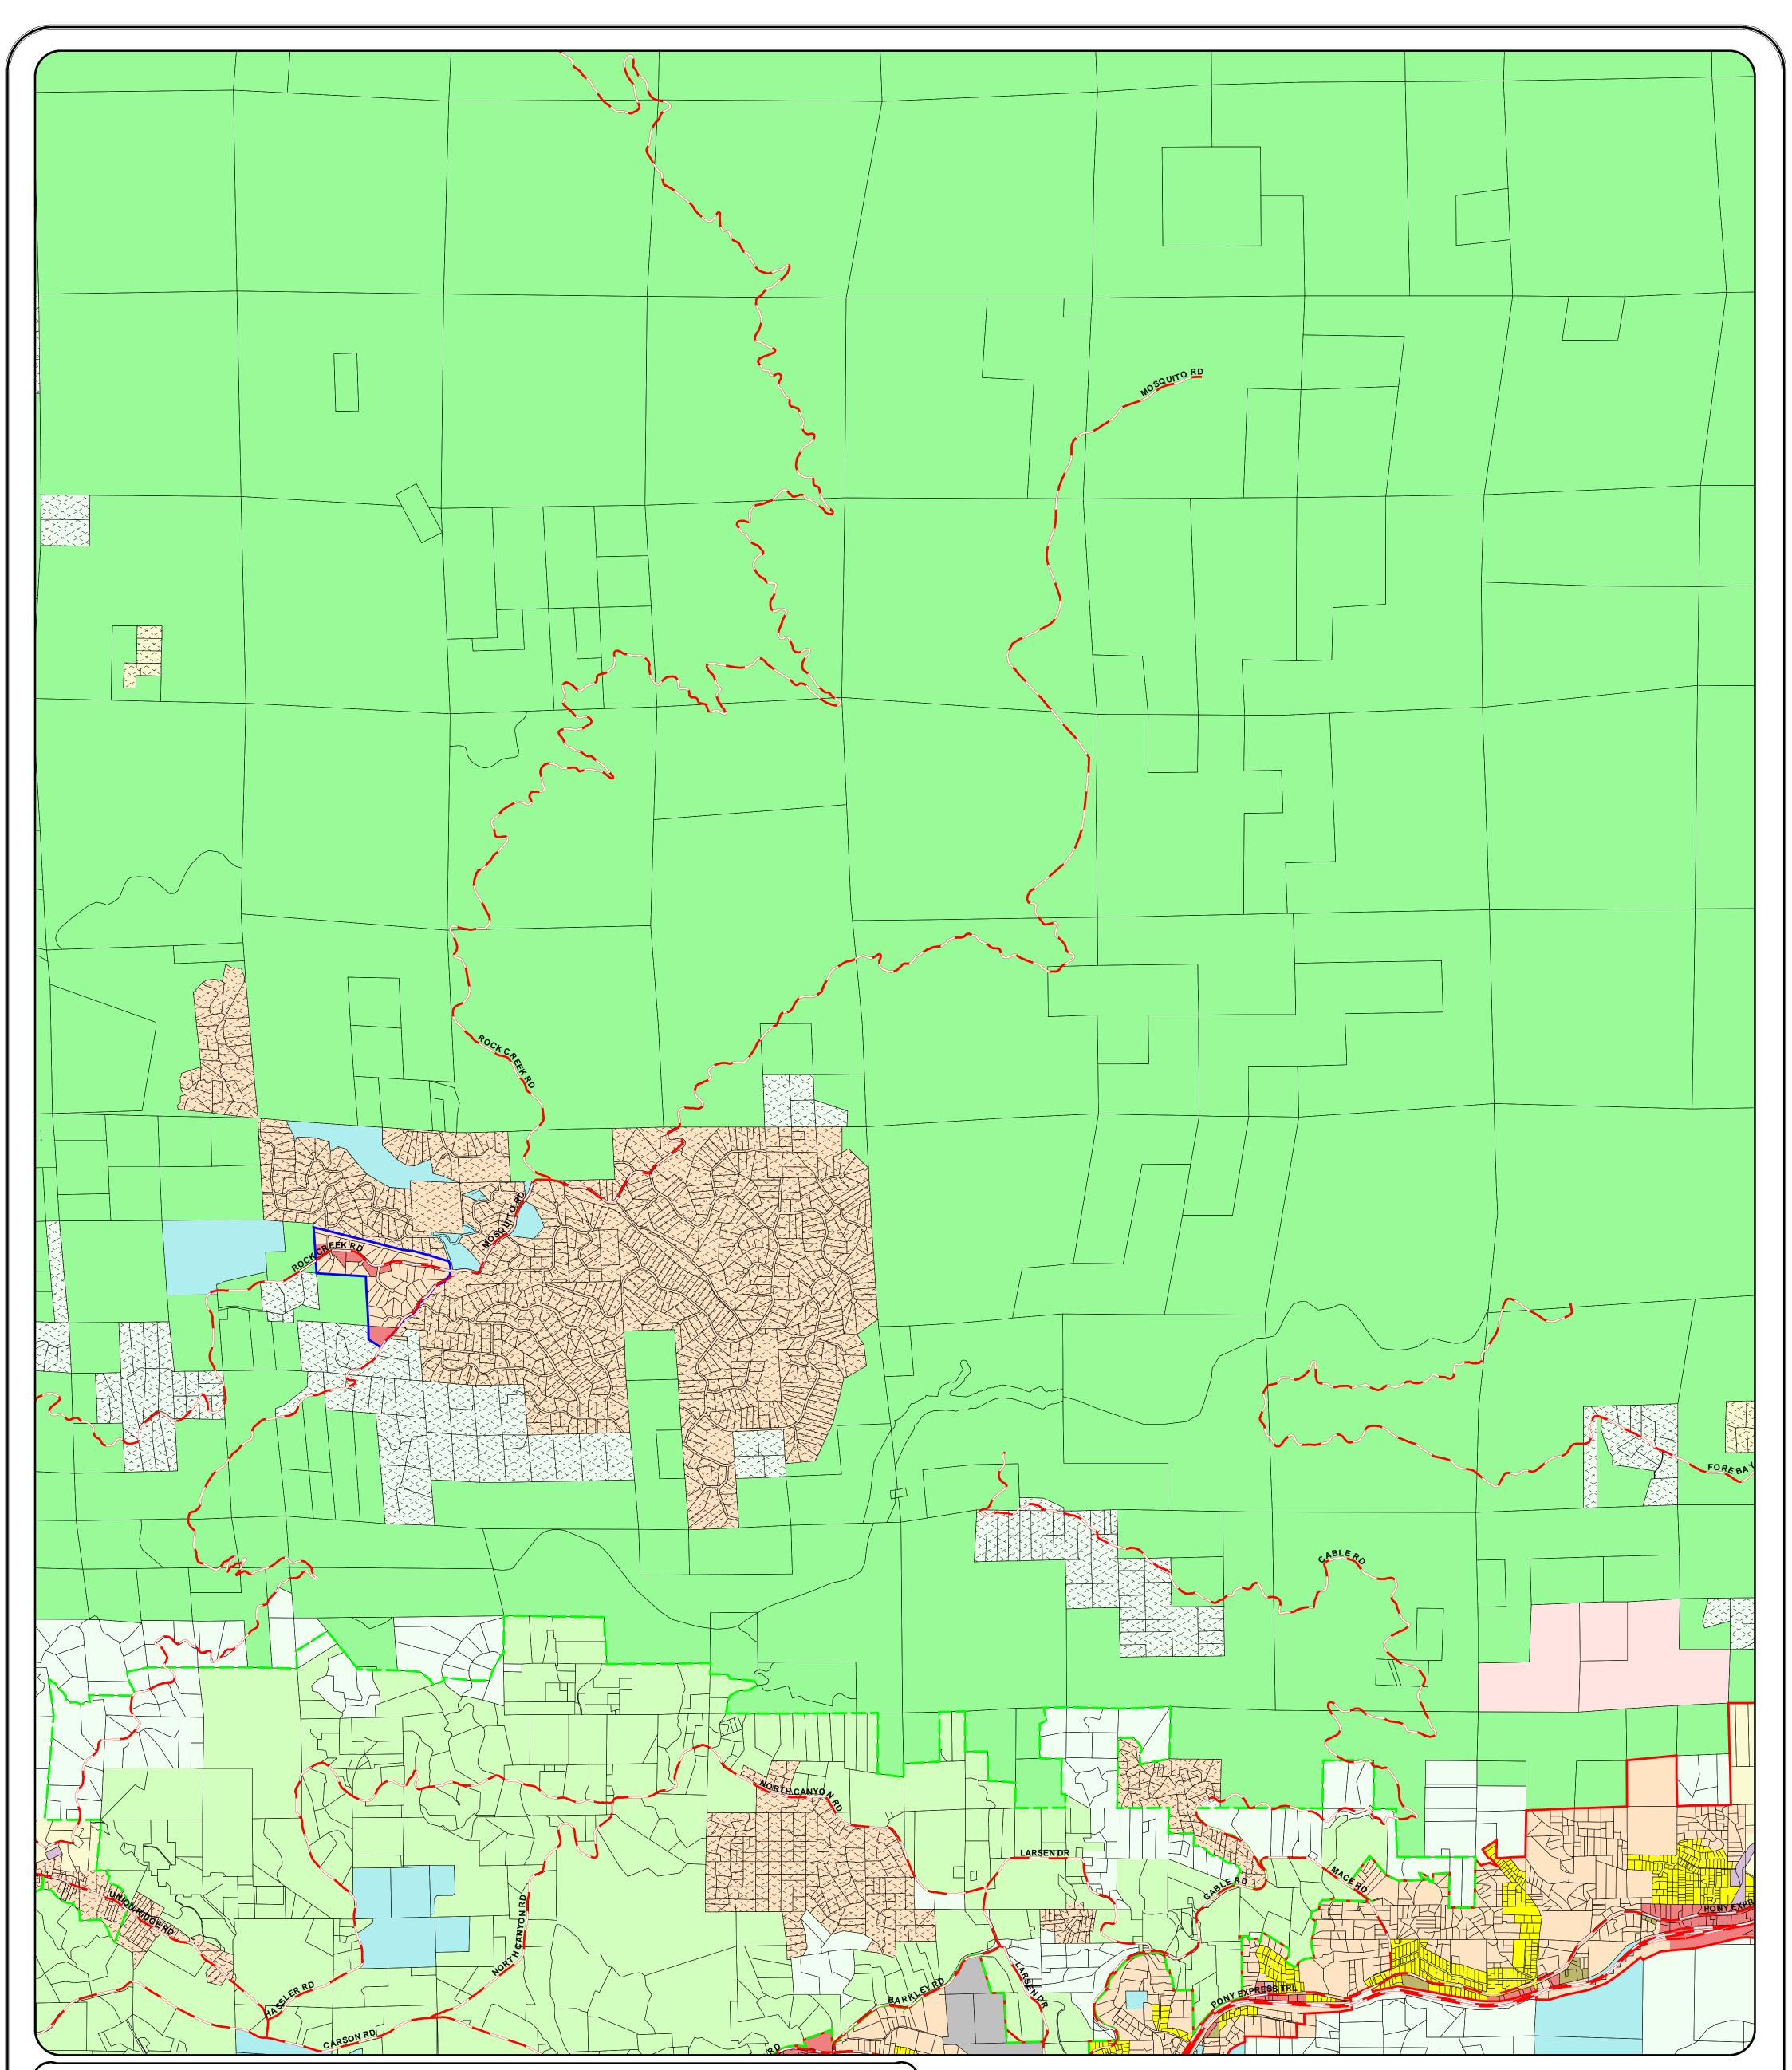

## LEGEND

- Adopted Plan
- Agricultural Lands 1 DU/20 ac.
- Commercial
- High Density Residential 1 5 DU/ac.
- Industrial
- Low Density Residential 1 DU/5 ac.
- Medium Density Residential 1 DU/ac.
- Multi-Family Residential 5 24 DU/ac.
- Natural Resources At or below 3,000' 1 DU/40 ac.
  Above 3,000' 1 DU/160 ac.
- Open Space
- Public Facilities
- Research & Development
- Rural Residential 1 DU/10 160 ac.
- **Tourist Recreational**

- Important Biological Corridor Overlay
- **Agricultural District Overlay**
- Platted Lands Overlay
- **Ecological Preserves Overlay**
- Mineral Resources Overlay
- **Specific Plans**
- **Community Regions**
- Rural Centers
- **S** Texas Hill Reservoir Take Line
- **Parcel Boundaries**
- Major Roads
- C Airport Safety Zones

### NOTES:

Land use data is developed and maintained by the El Dorado County Planning Department -GIS Division. This map uses a modified version of the parcel base referred to below.

Parcel base and road data are provided for informational purposes only. This data is developed and maintained by the El Dorado County Surveyor's Office - GIS Division. This document was compiled from many sources - public and private - the accuracy of which may not have been verified by the County of El Dorado. The County does not warrant - expressly or implicitly - the accuracy or validity of the parcel base and road data contained in this document. Users therefore use this information at their own risk, and are encouraged to verify any information contained or depicted in this document.

For precise airport safety zone boundary locations, see large scale map maintained by the Planning Department.

For more precise information regarding the Texas Hill Reservoir Take Line boundary, contact the El Dorado Irrigation District.

Parcel base currency: 04/14/2005

## **SLATE MOUNTAIN**

# 2004 GENERAL PLAN LAND USE DIAGRAM