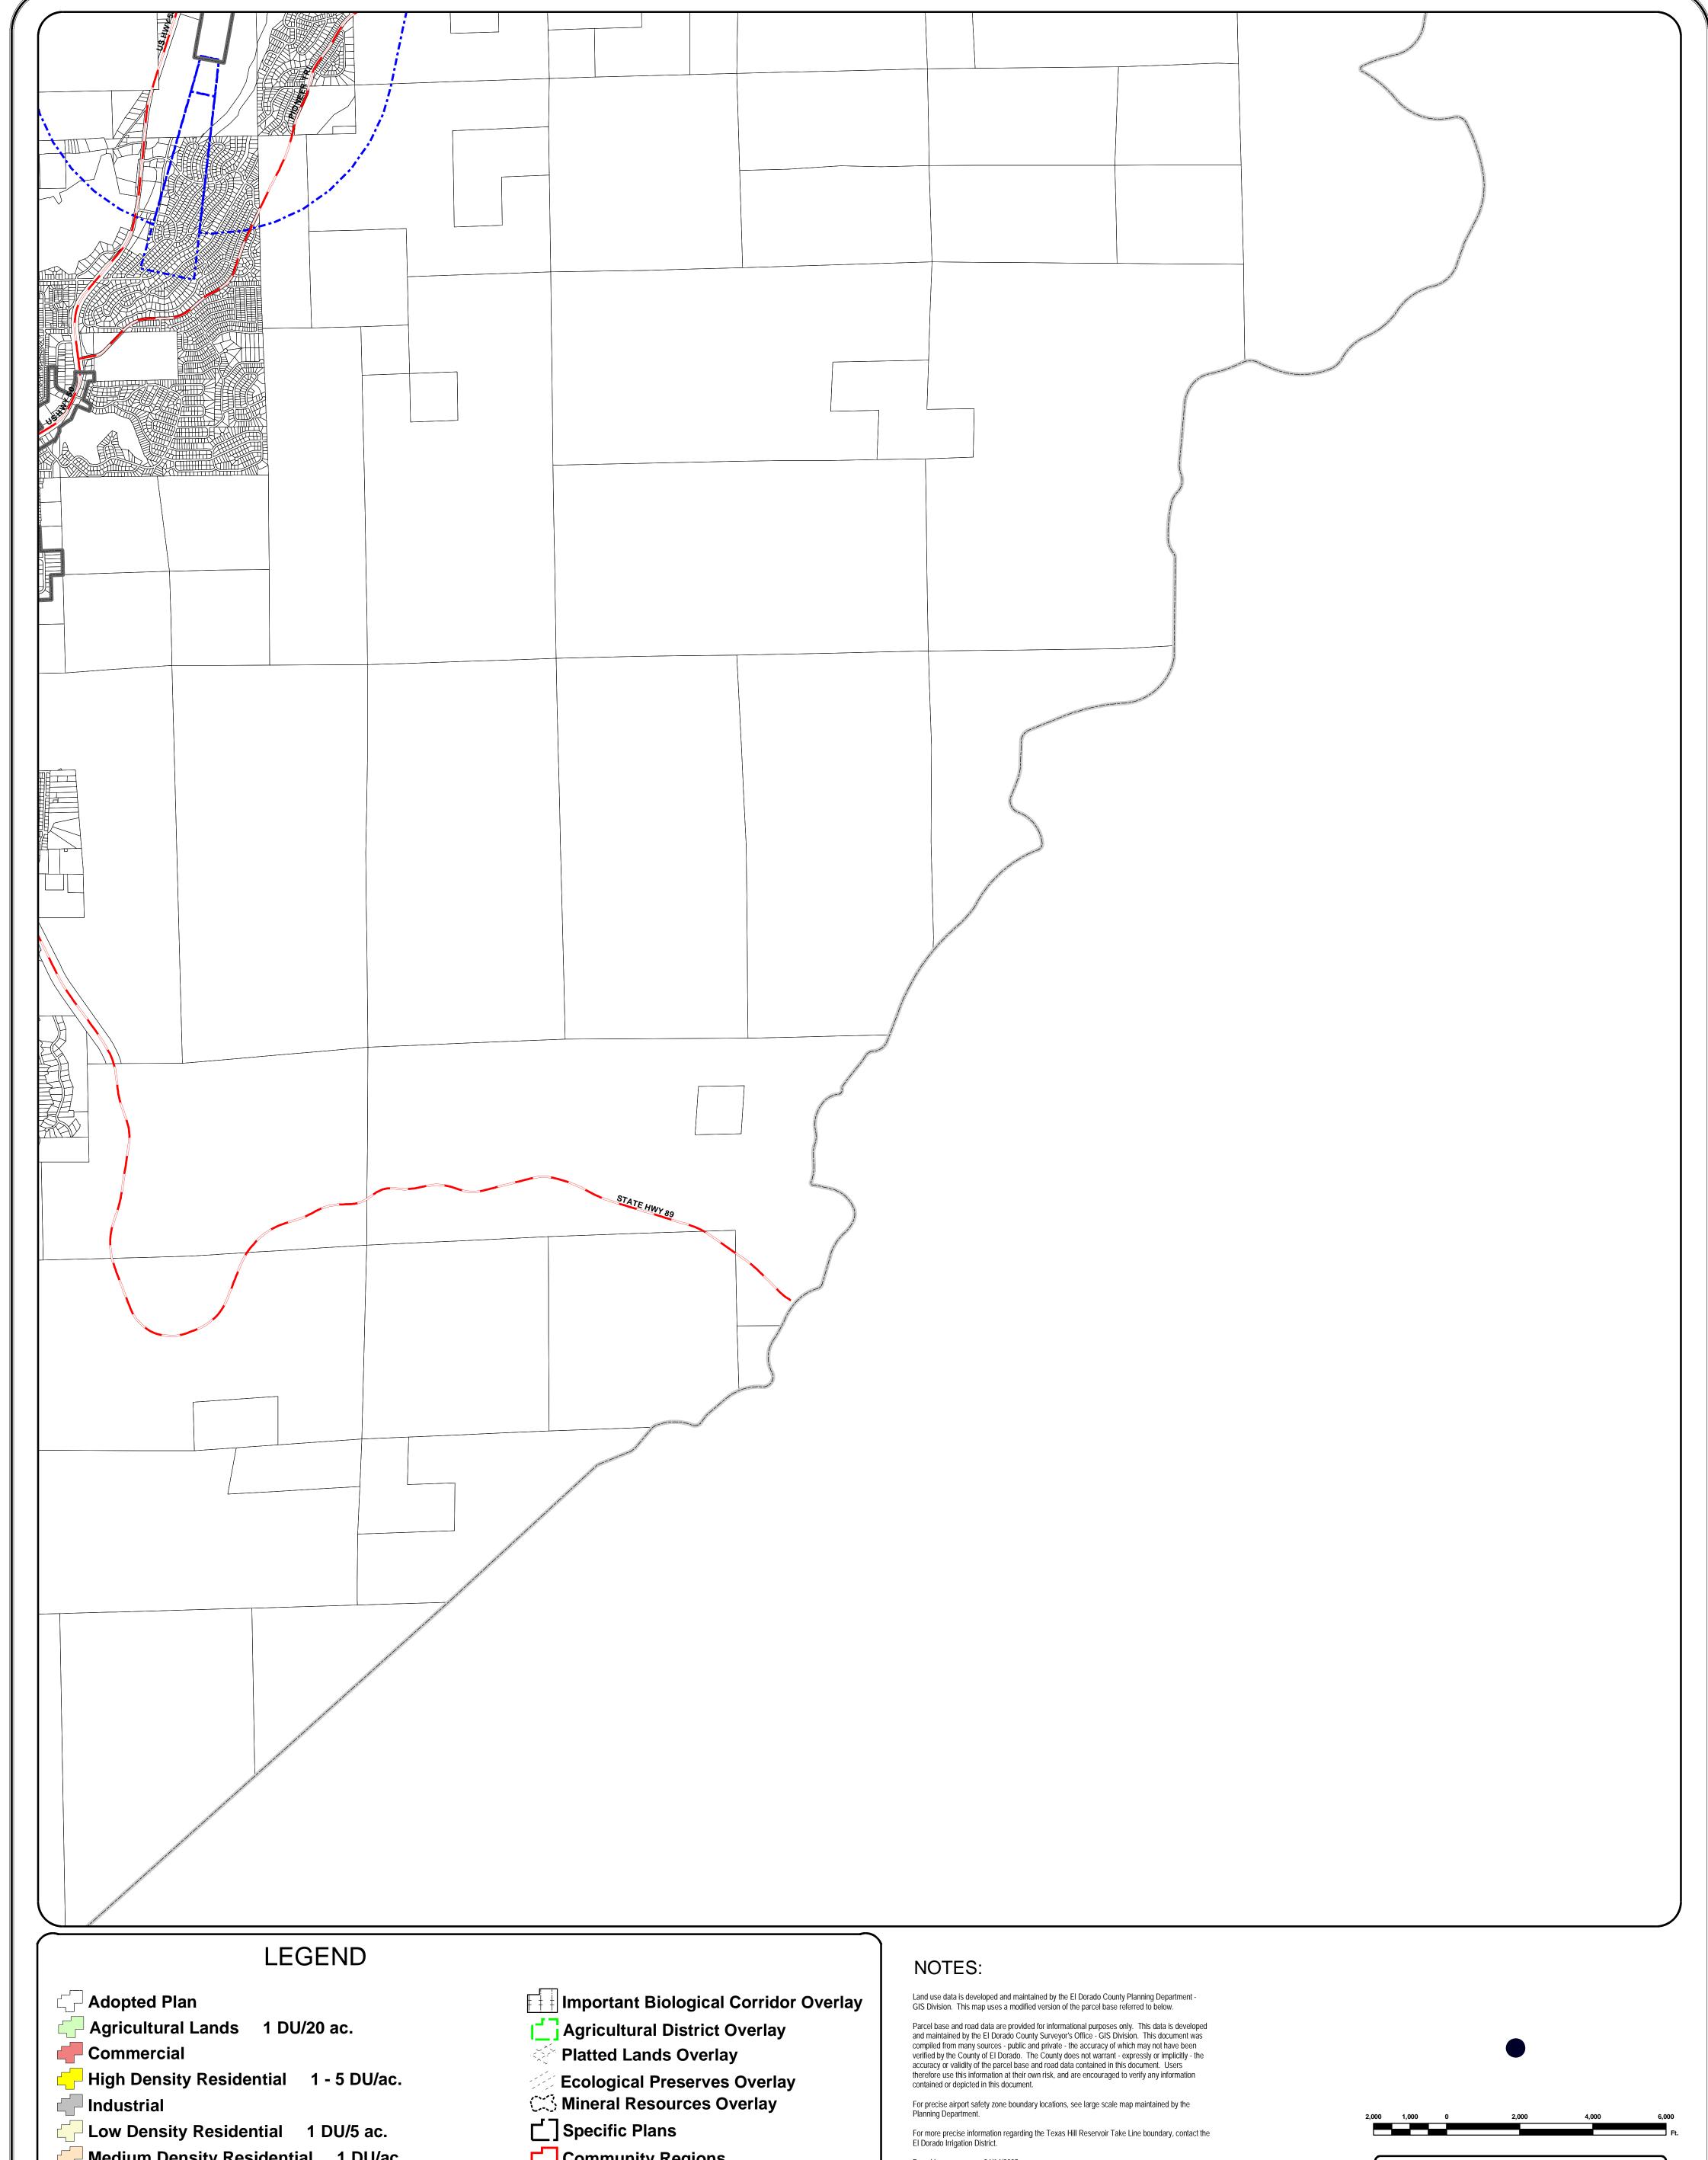

- Medium Density Residential 1 DU/ac. Multi-Family Residential 5 - 24 DU/ac.
- Natural Resources At or below 3,000' 1 DU/40 ac. Above 3,000' - 1 DU/160 ac.
- Open Space
- Public Facilities
- Research & Development
- Rural Residential 1 DU/10 160 ac.
- Tourist Recreational

- Community Regions
- Rural Centers Texas Hill Reservoir Take Line
- Parcel Boundaries
- Major Roads Airport Safety Zones

Parcel base currency: 04/14/2005