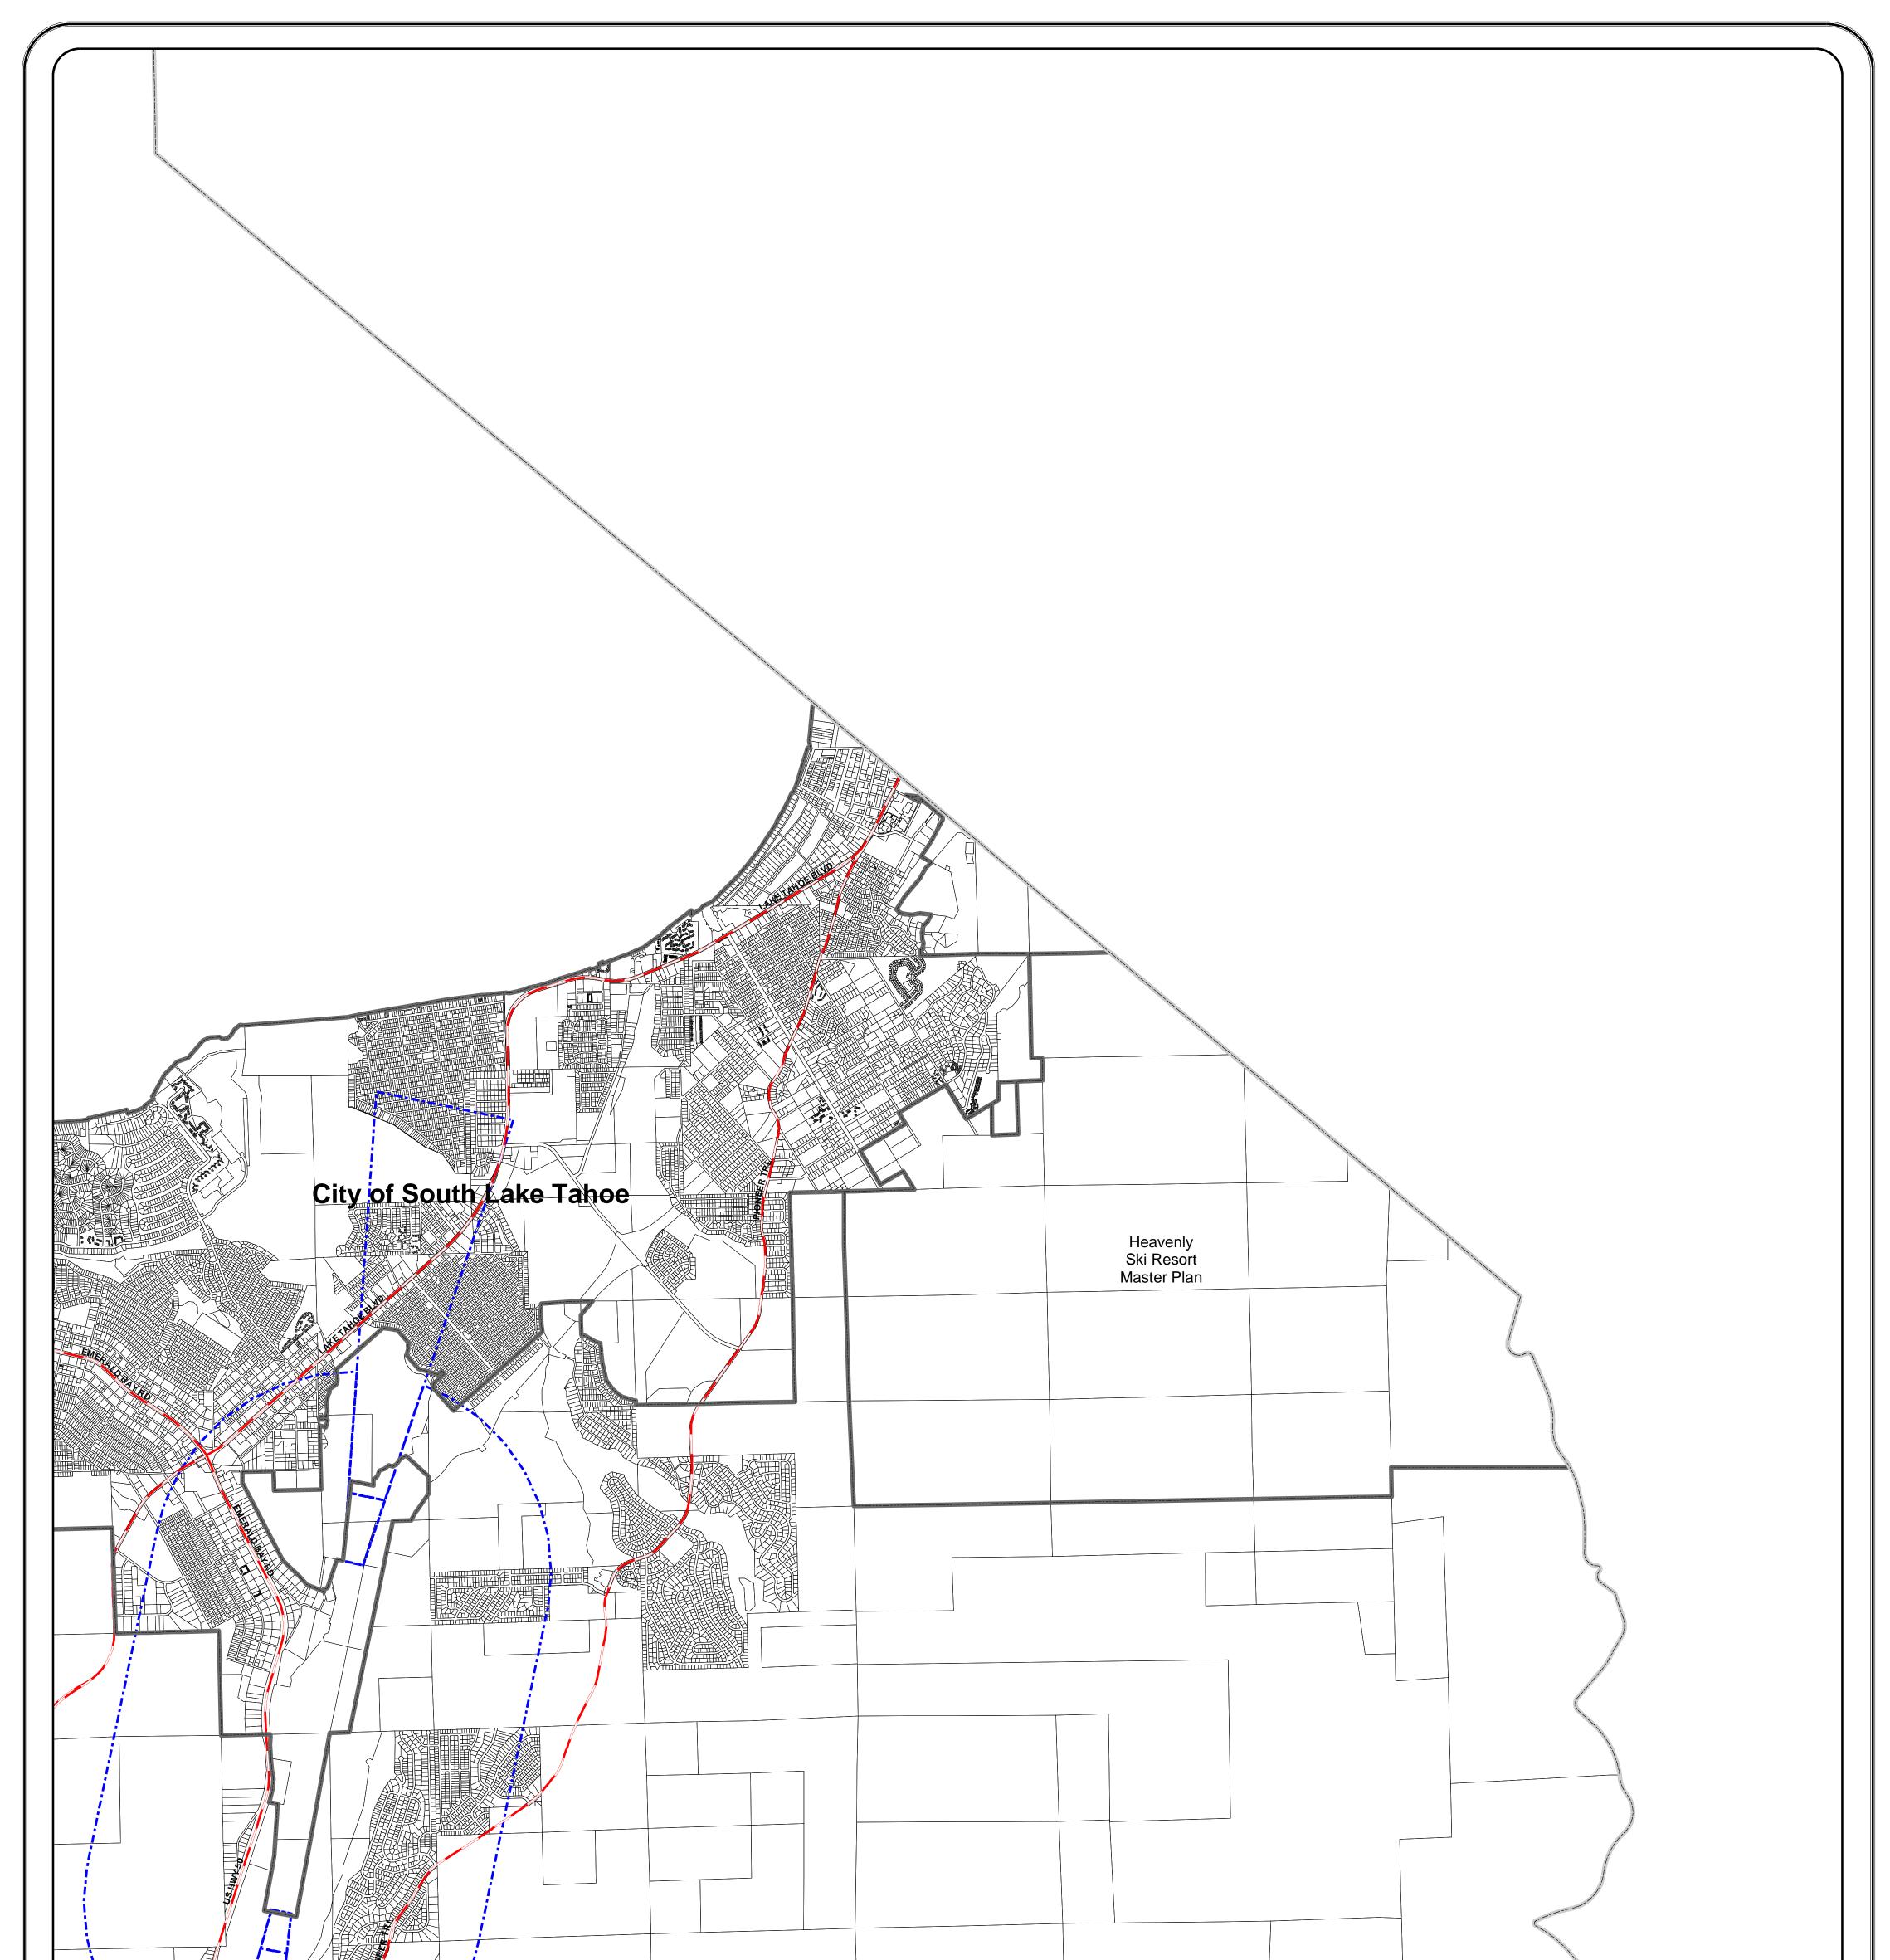

## LEGEND

Adopted Plan

Agricultural Lands 1 DU/20 ac.

Commercial

High Density Residential 1 - 5 DU/ac.

Industrial

Low Density Residential 1 DU/5 ac.

Medium Density Residential 1 DU/ac.

- Multi-Family Residential 5 - 24 DU/ac.

Natural Resources At or below 3,000' - 1 DU/40 ac.
Above 3,000' - 1 DU/160 ac.

Open Space

Public Facilities

- Research & Development
- Rural Residential 1 DU/10 160 ac.

**Tourist Recreational** 

- Important Biological Corridor Overlay
- Agricultural District Overlay
- Platted Lands Overlay
- Ecological Preserves Overlay
- CC Mineral Resources Overlay

**Specific Plans** 

- **Community Regions**
- Rural Centers
- **S** Texas Hill Reservoir Take Line
- **Parcel Boundaries**
- Major Roads
- C Airport Safety Zones

## NOTES:

Land use data is developed