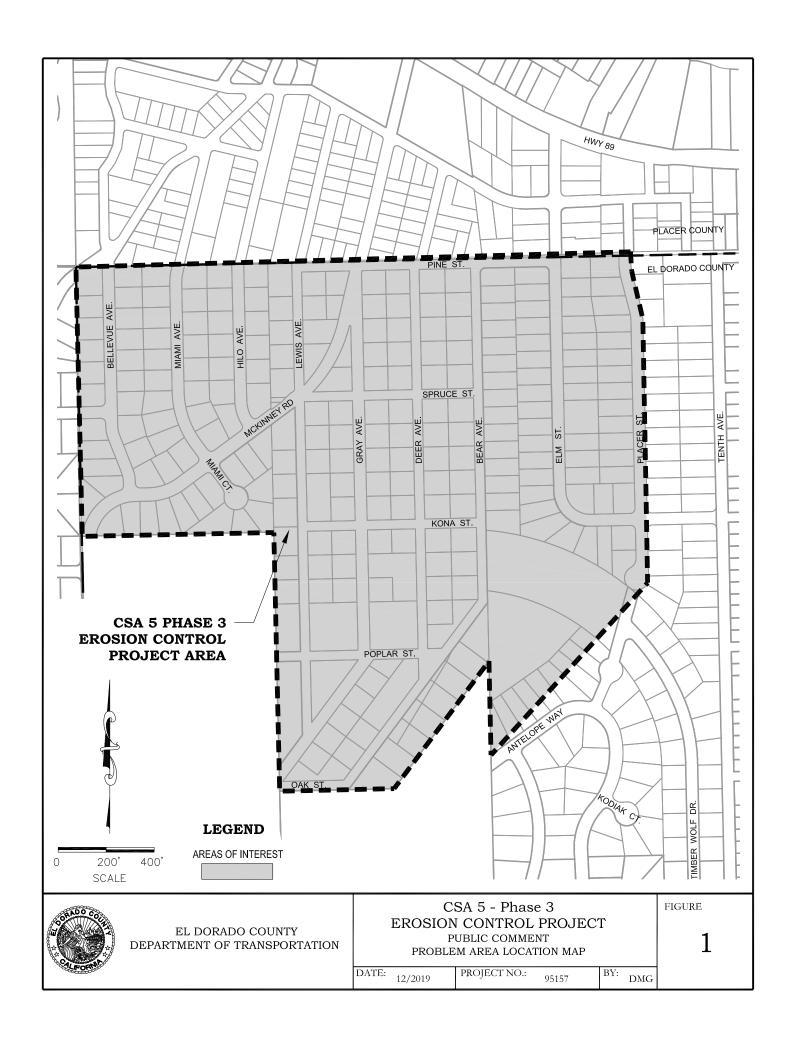

## CSA 5 EROSION CONTROL PROJECT – PHASE 3 PUBLIC COMMENT FORM

The County of El Dorado, Department of Transportation - Tahoe Engineering Unit is currently in the planning process related to the development of water quality/erosion control improvements for the CSA#5 Water Quality Project – Phase 3 (Project). This Project is funded in part by the State Water Quality Control Board and the Tahoe Regional Planning Agency.

https://www.edcgov.us/government/dot/tahoeengineering/pages/csa5\_erosion\_control\_project.aspx

Please provide your comments or suggestions in the space provided below and on the map on the backside of this form. We respectfully request comments be submitted by January 10th, 2020 to <a href="mailto:dave.goodell@edcgov.us">dave.goodell@edcgov.us</a> or to the Lake Tahoe Office address listed above. Thank you for your time in assisting our office with the planning of this important Project.