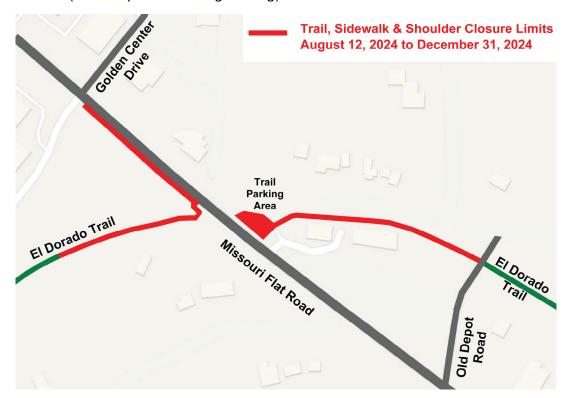

## El Dorado Trail Bike/Pedestrian Overcrossing Project Construction and Temporary Closure of the El Dorado Trail at Missouri Flat Road August 12, 2024 through December 31, 2024

August 7, 2024

(PLACERVILLE, CA) – El Dorado County's Department of Transportation will begin construction of a pedestrian overcrossing structure along the El Dorado Trail at Missouri Flat Road on August 12, 2024. Motorists should anticipate shoulder work in both directions of Missouri Flat Road, as well as a temporary shoulder closure in the southbound direction. This work will also require a continuous closure of the El Dorado Trail segments connecting with Missouri Flat Road, including the trail parking lot adjacent to Sierra Door & Supply, and on-street parking. The trail parking lot will be removed completely. A new larger trail parking lot will be constructed as part of the Diamond Springs Parkway Phase 1B project which is anticipated to begin construction in 2025.

The trail closure is anticipated to continue until December 31, 2024. Trail users are advised to avoid the Missouri Flat Road location and enjoy other segments of the El Dorado Trail during construction.