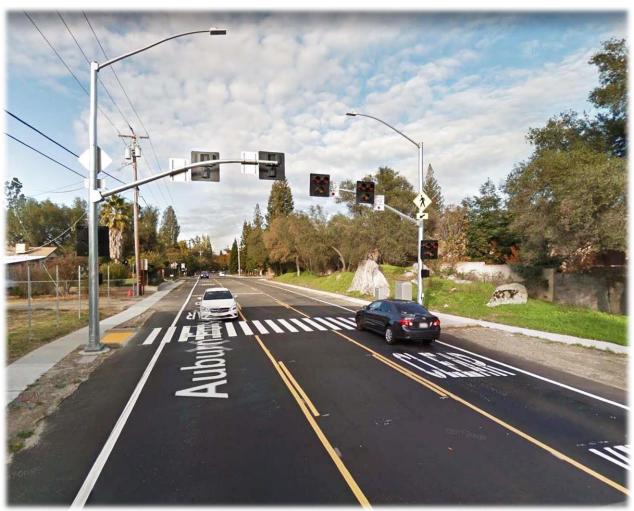

## Project Overview:

- ✓ Mid-block Crosswalk Improvements and Flashing Beacons on Pony Express Trail
- ✓ Multiple ADA ramps as Feasible, Side Street Crosswalks, Drainage Improvements

## Project Overview:

- ✓ Mid-block Crosswalk Improvements and Flashing Beacons on Pony Express Trail
- ✓ Single Post Pedestrian Safety Beacons Anticipated Unless Design Requirements Dictate More Advanced System