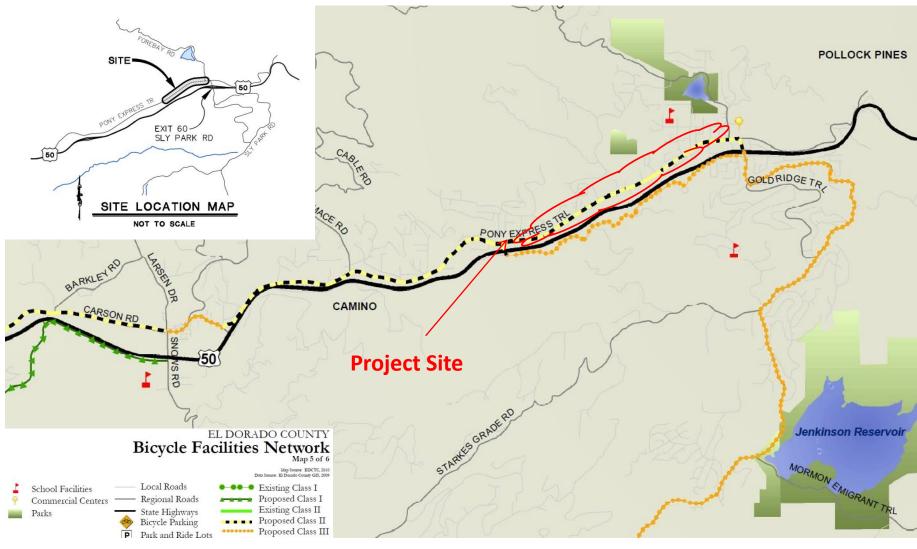

## **Pony Express Trail** Bicycle & Pedestrian Improvements

# **Pony Express Trail** Bicycle & Pedestrian Improvements

PRELIMINARY

# Pony Express Trail Bicycle & Pedestrian Improvements

Project Overview:

- ✓ Approx. 4,600 LF of New and/or Reconstructed Asphalt Pedestrian Walkway Improvements
- ✓ Approx. 1.7 Miles of Class II Bike Lanes

# Pony Express Trail Bicycle & Pedestrian Improvements

### Project Overview:

- ✓ Majority of Project in Existing Right of Way With Improvements to Existing Facilities
- Minimal Right of Way Acquisition Anticipated / Minimize Take of Trees / Maintain Natural Setting / Minimize Takes of Existing Parking Areas