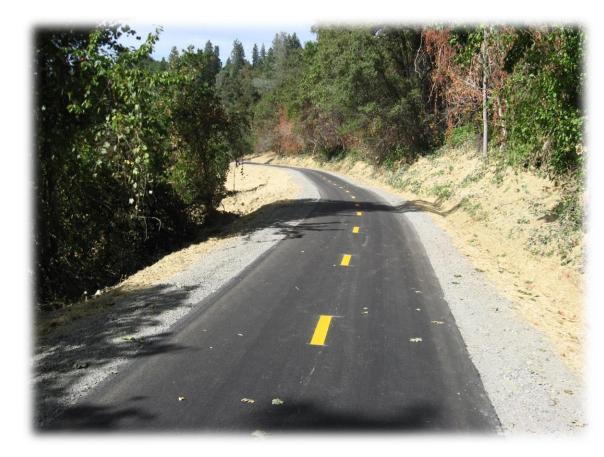

# El Dorado Trail Extension (Halcon to Carson)

Class 1 Trail

# CHARGE MILE

## **<u>El Dorado Trail Extension (Halcon to Carson)</u>**

Class 1 Trail

Project Overview:

- ✓ Approx. 5,000 LF of Class 1 Trail
- $\checkmark\,$  Constructed along old Railroad Corridor
- ✓ Drainage Improvements