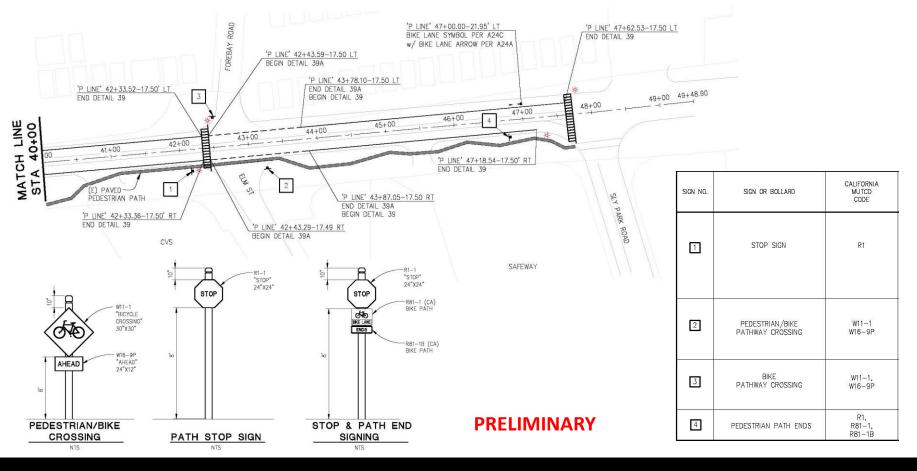

# Pony Express Trail Bicycle & Pedestrian Improvements

## Project Overview:

- ✓ Mid-block Crosswalk Improvements and Flashing Beacons on Pony Express Trail
- ✓ Multiple ADA ramps as Feasible, Side Street Crosswalks, Drainage Improvements

## Project Overview:

- ✓ Mid-block Crosswalk Improvements and Flashing Beacons on Pony Express Trail
- ✓ Single Post Pedestrian Safety Beacons Anticipated Unless Design Requirements Dictate More Advanced System

PRELIMINARY

### Project Overview:

- ✓ Majority of Project in Existing Right of Way With Improvements to Existing Facilities
- Minimal Right of Way Acquisition Anticipated / Minimize Take of Trees / Maintain Natural Setting / Minimize Takes of Existing Parking Areas

### Project Overview:

- Overlap with El Dorado County Transit Improvements at Pony Express Trail Bus Stop (at Safeway) Scheduled for Completion this Season
- ✓ Improvements to Drainage, Sidewalk, and Safe Passage of Traffic