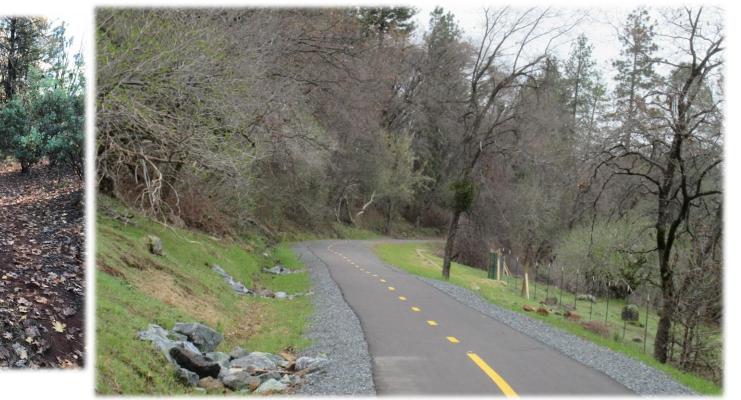

## **<u>El Dorado Trail Extension (Halcon to Carson)</u>**

Class 1 Trail

Project Overview:

- ✓ Approx. 5,000 LF of Class 1 Trail
- $\checkmark\,$  Constructed along old Railroad Corridor
- ✓ Drainage Improvements