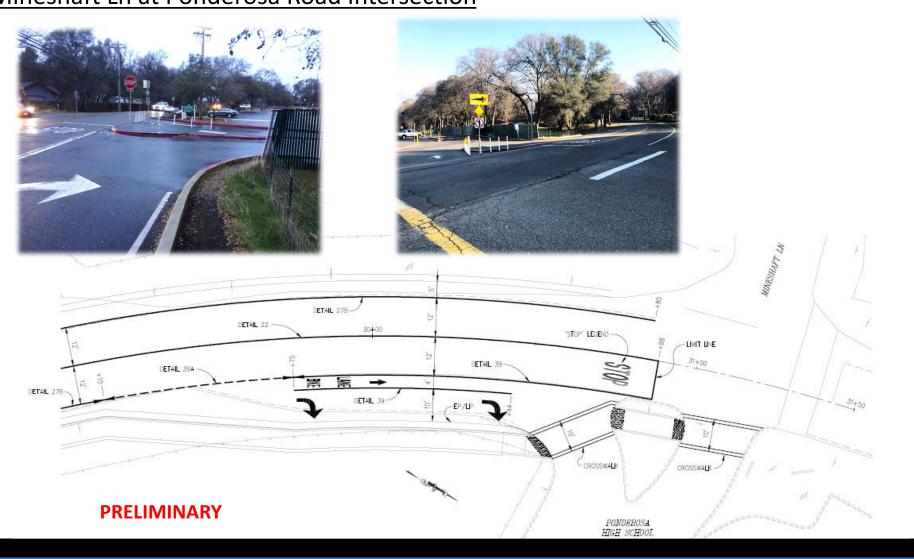

# <u>Ponderosa Road</u> Bicycle & Pedestrian Improvements <u>Mineshaft Ln at Ponderosa Road Intersection</u>

**Ponderosa Road** Bicycle & Pedestrian Improvements

✓ Ponderosa High School Improvements

SECTION 1/16" = 1'-0"