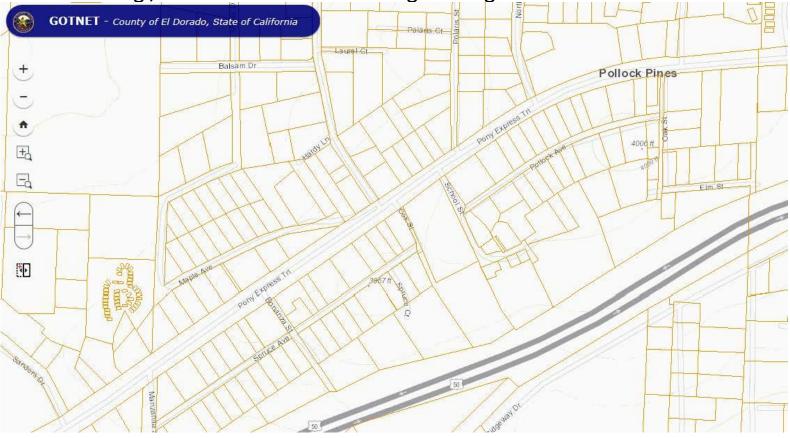

# Pony Express Trail Bicycle & Pedestrian Improvements

### Project Overview:

- Overlap with El Dorado County Transit Improvements at Pony Express Trail Bus Stop (at Safeway) Scheduled for Completion this Season
- ✓ Improvements to Drainage, Sidewalk, and Safe Passage of Traffic