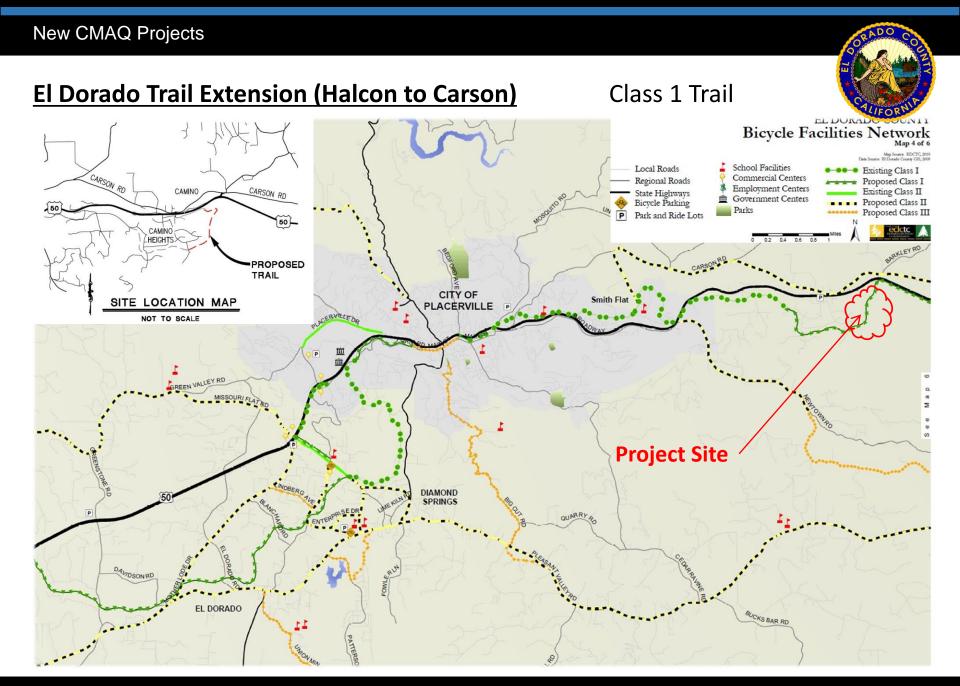

# El Dorado Trail Extension (Halcon to Carson)

Class 1 Trail

## **<u>El Dorado Trail Extension (Halcon to Carson)</u>**

Class 1 Trail

Project Overview:

- ✓ Approx. 5,000 LF of Class 1 Trail
- $\checkmark\,$  Constructed along old Railroad Corridor
- ✓ Drainage Improvements