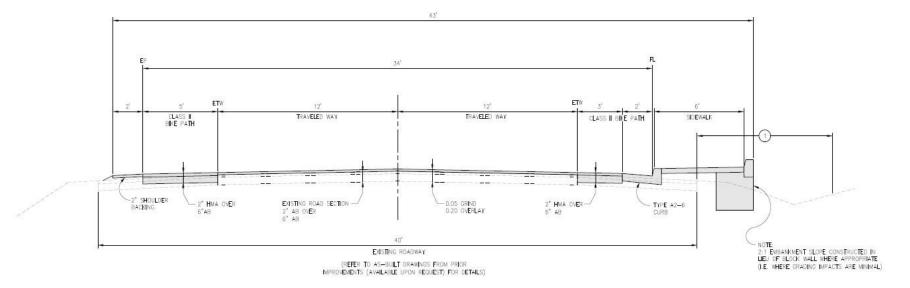

# **Ponderosa Road** Bicycle & Pedestrian Improvements

# Project Overview:

- ✓ Approx. 1,900 LF of Sidewalk
- ✓ Approx. 3,800 LF of Class II Bike Lanes
- ✓ Connects Ponderosa High School to Foxwood (integrates with Future Interchange)
- ✓ Multiple ADA ramps, Drainage Improvements

## Project Overview:

✓ Minimize Right of Way Impacts