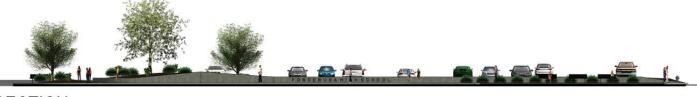

# Project Overview:

- ✓ Approx. 1,900 LF of Sidewalk
- ✓ Approx. 3,800 LF of Class II Bike Lanes
- ✓ Connects Ponderosa High School to Foxwood (integrates with Future Interchange)
- ✓ Multiple ADA ramps, Drainage Improvements

# <u>Ponderosa Road</u> Bicycle & Pedestrian Improvements <u>Mineshaft Ln at Ponderosa Road Intersection</u>

**Ponderosa Road** Bicycle & Pedestrian Improvements

✓ Ponderosa High School Improvements

SECTION 1/16" = 1'-0"