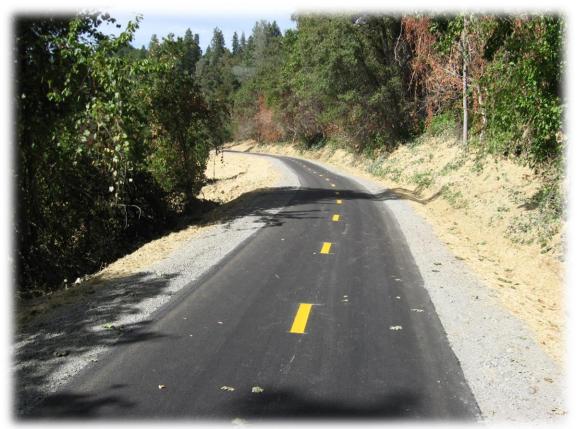

# El Dorado Trail Extension (Halcon to Carson)

Class 1 Trail

## **<u>El Dorado Trail Extension (Halcon to Carson)</u>**

Class 1 Trail

Project Overview:

- ✓ Approx. 5,000 LF of Class 1 Trail
- $\checkmark\,$  Constructed along old Railroad Corridor
- ✓ Drainage Improvements