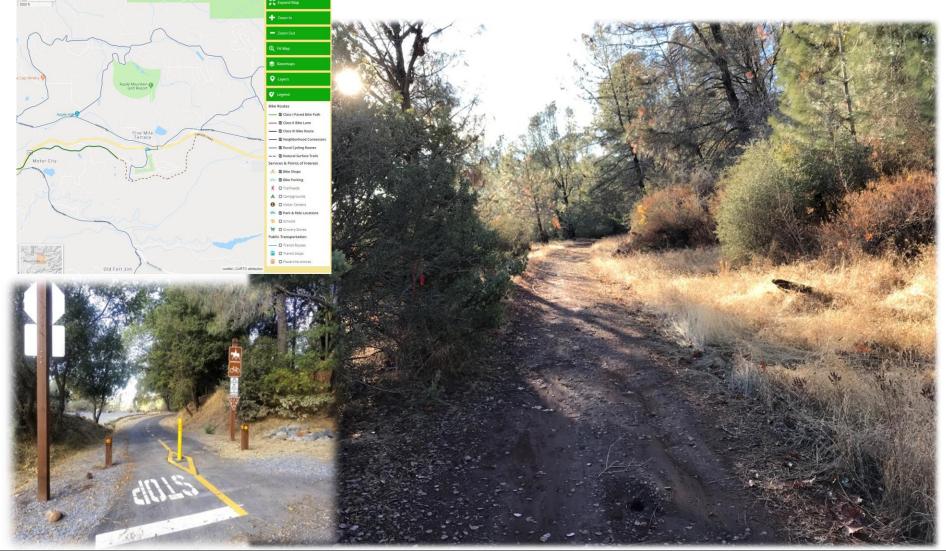

Bicycle & Pedestrian Improvements

# CTUFORNUM

## Project Overview:

✓ Minimize Right of Way Impacts



# Ponderosa Road Bicycle & Pedestrian Improvements



#### Project Overview:





# <u>Ponderosa Road</u> Bicycle & Pedestrian Improvements <u>Mineshaft Ln at Ponderosa Road Intersection</u>





**Ponderosa Road** Bicycle & Pedestrian Improvements

✓ Ponderosa High School Improvements



SECTION 1/16" = 1'-0"

 STE PLAN

 1-40-0

EL DORADO UNION SCHOOL DISTRICT

PONDEROSA HS PV & PARKING STUDY SITE PLAN + SECTION



**Ponderosa Road** Bicycle & Pedestrian Improvements

Approx. Project Look Ahead Schedule:

- ✓ Planning & Environmental 2019
- ✓ Right- of- Way (ROW) 2019 / 2021
- ✓ Design 2019 2021
- ✓ Construction TBD



# El Dorado Trail Extension (Halcon to Carson)

Class 1 Trail









# CHARGE MILE

## **<u>El Dorado Trail Extension (Halcon to Carson)</u>**

Class 1 Trail



Project Overview:

- ✓ Approx. 5,000 LF of Class 1 Trail
- $\checkmark\,$  Constructed along old Railroad Corridor
- ✓ Drainage Improvements



Class 1 Trail



PRELIMINARY



& VIA ROMANC

# Other Considerations:

✓ Possible Camino Interchange Frontage Road (Tie-In)

Class 1 Trail



PRELIMINARY CONCEPT



## Other Considerations:

✓ Possible Camino Interchange Frontage Road (Tie-In)



#### PRELIMINARY CONCEPT

Class 1 Trail



Approx. Project Look Ahead Schedule:

- ✓ Planning & Environmental 2019
- ✓ Right- of- Way (ROW) 2019/ 2021
- ✓ Design 2019 2021
- ✓ Construction TBD

Pony Express Trail Bicycle & Pedestrian Improvements





## **Pony Express Trail** Bicycle & Pedestrian Improvements