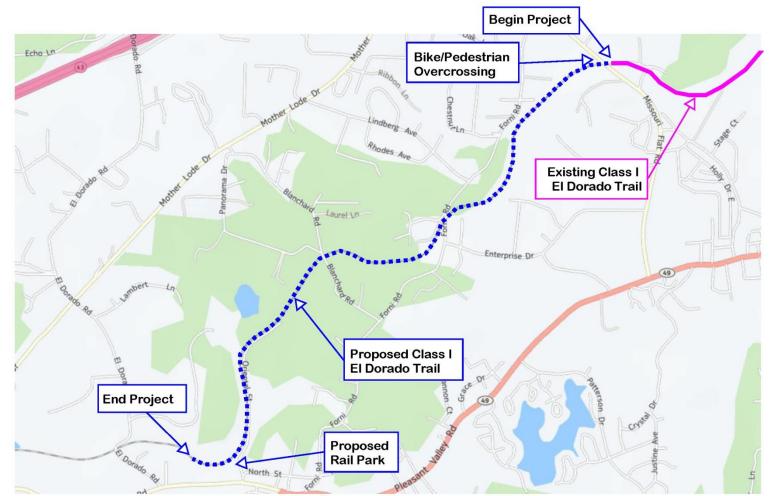

# El Dorado Trail Extension (Halcon to Carson)

Class 1 Trail

## **<u>El Dorado Trail Extension (Halcon to Carson)</u>**

Class 1 Trail

Project Overview:

- ✓ Approx. 5,000 LF of Class 1 Trail
- $\checkmark\,$  Constructed along old Railroad Corridor
- ✓ Drainage Improvements

# Other Considerations:

✓ Possible Camino Interchange Frontage Road (Tie-In)

Class 1 Trail

PRELIMINARY CONCEPT

## Other Considerations:

✓ Possible Camino Interchange Frontage Road (Tie-In)

#### PRELIMINARY CONCEPT

Class 1 Trail

Approx. Project Look Ahead Schedule:

- ✓ Planning & Environmental 2019
- ✓ Right- of- Way (ROW) 2019/ 2021
- ✓ Design 2019 2021
- ✓ Construction TBD

Pony Express Trail Bicycle & Pedestrian Improvements