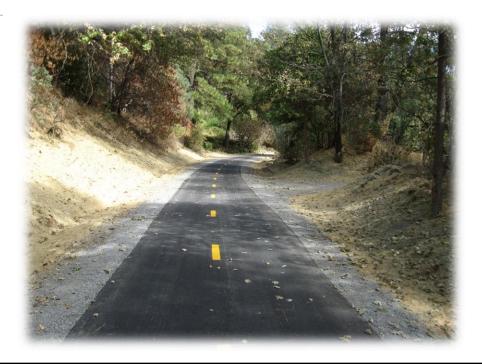

# El Dorado Trail Extension (Halcon to Carson)

Class 1 Trail

## **<u>El Dorado Trail Extension (Halcon to Carson)</u>**

Class 1 Trail

Project Overview:

- ✓ Approx. 5,000 LF of Class 1 Trail
- $\checkmark\,$  Constructed along old Railroad Corridor
- ✓ Drainage Improvements