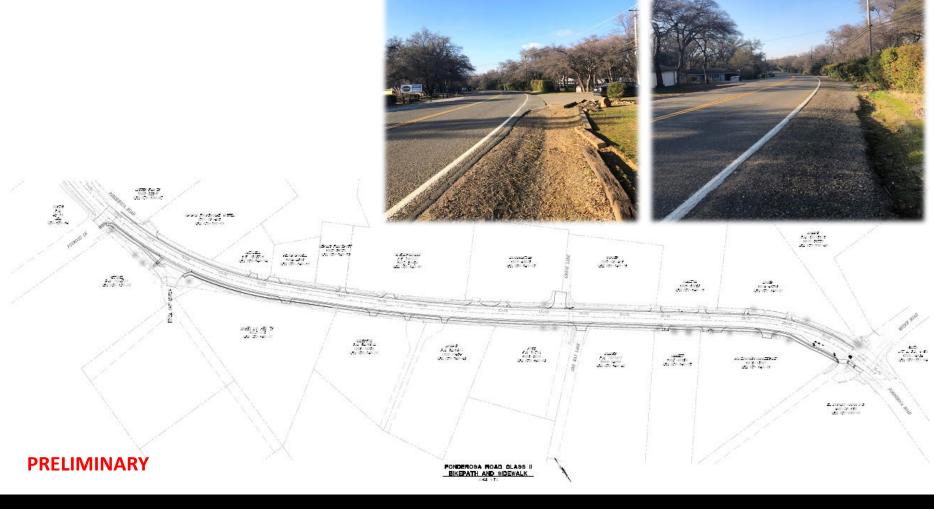

# **Ponderosa Road** Bicycle & Pedestrian Improvements

# CTUFORNUM

## Project Overview:

✓ Minimize Right of Way Impacts

# Ponderosa Road Bicycle & Pedestrian Improvements

#### Project Overview: