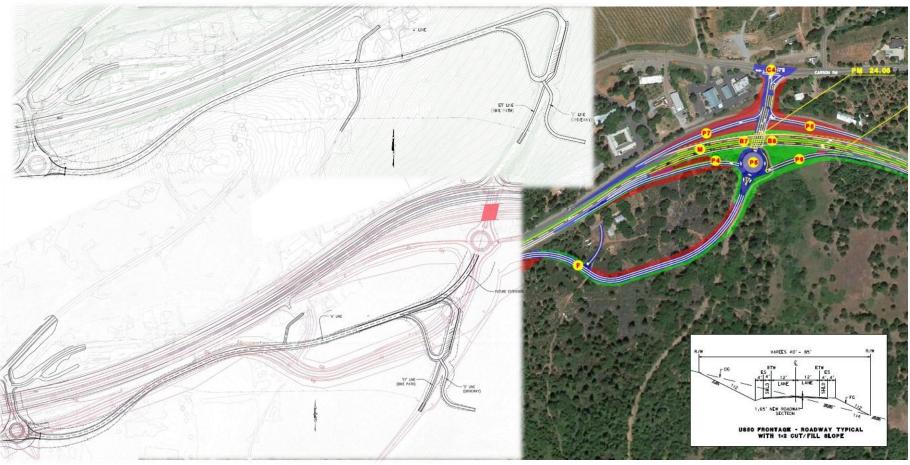

# El Dorado Trail Extension (Halcon to Carson)

Class 1 Trail

# CHARGE MILE

## **<u>El Dorado Trail Extension (Halcon to Carson)</u>**

Class 1 Trail

Project Overview:

- ✓ Approx. 5,000 LF of Class 1 Trail
- $\checkmark\,$  Constructed along old Railroad Corridor
- ✓ Drainage Improvements

Class 1 Trail

PRELIMINARY

& VIA ROMANC

# Other Considerations:

✓ Possible Camino Interchange Frontage Road (Tie-In)

Class 1 Trail

PRELIMINARY CONCEPT

## Other Considerations:

✓ Possible Camino Interchange Frontage Road (Tie-In)

#### PRELIMINARY CONCEPT

Class 1 Trail

Approx. Project Look Ahead Schedule:

- ✓ Planning & Environmental 2019
- ✓ Right- of- Way (ROW) 2019/ 2021
- ✓ Design 2019 2021
- ✓ Construction TBD

Pony Express Trail Bicycle & Pedestrian Improvements