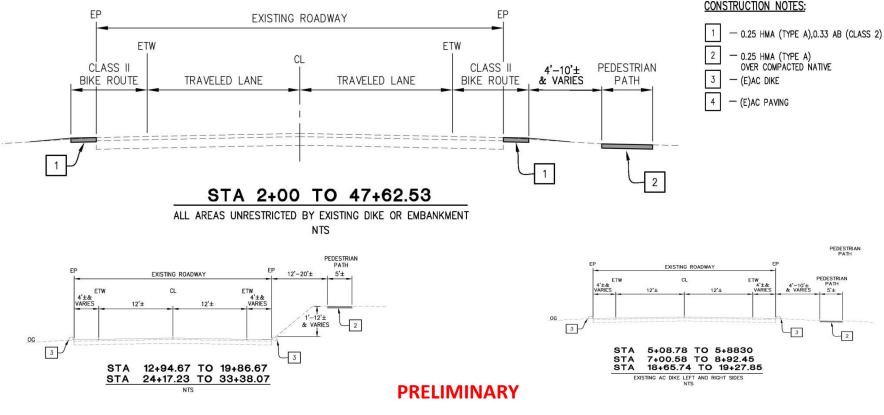

# Pony Express Trail Bicycle & Pedestrian Improvements

Project Overview:

- ✓ Approx. 4,600 LF of New and/or Reconstructed Asphalt Pedestrian Walkway Improvements
- ✓ Approx. 1.7 Miles of Class II Bike Lanes

## Project Overview:

- ✓ Mid-block Crosswalk Improvements and Flashing Beacons on Pony Express Trail
- ✓ Multiple ADA ramps as Feasible, Side Street Crosswalks, Drainage Improvements

### Project Overview:

- ✓ Majority of Project in Existing Right of Way With Improvements to Existing Facilities
- Minimal Right of Way Acquisition Anticipated / Minimize Take of Trees / Maintain Natural Setting / Minimize Takes of Existing Parking Areas