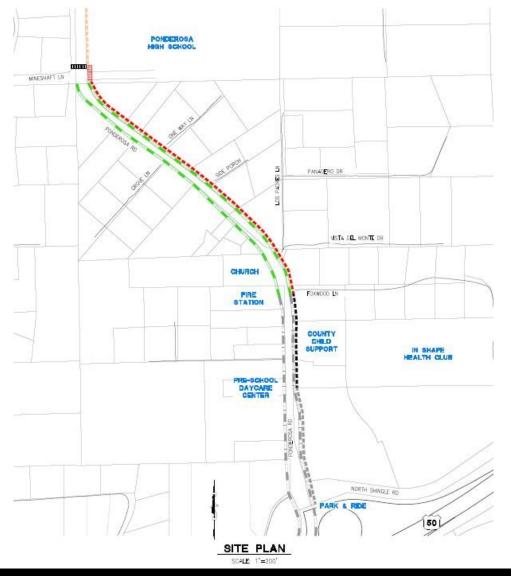

# **Ponderosa Road** Bicycle & Pedestrian Improvements

## **Ponderosa Road** Bicycle & Pedestrian Improvements

# Project Overview:

- ✓ Approx. 1,900 LF of Sidewalk
- ✓ Approx. 3,800 LF of Class II Bike Lanes
- ✓ Connects Ponderosa High School to Foxwood (integrates with Future Interchange)
- ✓ Multiple ADA ramps, Drainage Improvements