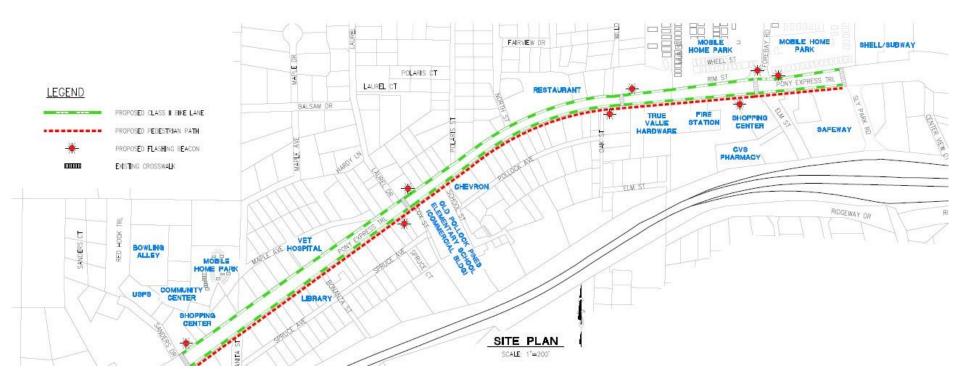

# Pony Express Trail Bicycle & Pedestrian Improvements

Project Overview:

- ✓ Approx. 4,600 LF of New and/or Reconstructed Asphalt Pedestrian Walkway Improvements
- ✓ Approx. 1.7 Miles of Class II Bike Lanes

## Project Overview:

- ✓ Mid-block Crosswalk Improvements and Flashing Beacons on Pony Express Trail
- ✓ Multiple ADA ramps as Feasible, Side Street Crosswalks, Drainage Improvements

## Project Overview:

- ✓ Mid-block Crosswalk Improvements and Flashing Beacons on Pony Express Trail
- ✓ Single Post Pedestrian Safety Beacons Anticipated Unless Design Requirements Dictate More Advanced System

### Project Overview:

- ✓ Majority of Project in Existing Right of Way With Improvements to Existing Facilities
- Minimal Right of Way Acquisition Anticipated / Minimize Take of Trees / Maintain Natural Setting / Minimize Takes of Existing Parking Areas

### Project Overview:

- Overlap with El Dorado County Transit Improvements at Pony Express Trail Bus Stop (at Safeway) Scheduled for Completion this Season
- ✓ Improvements to Drainage, Sidewalk, and Safe Passage of Traffic