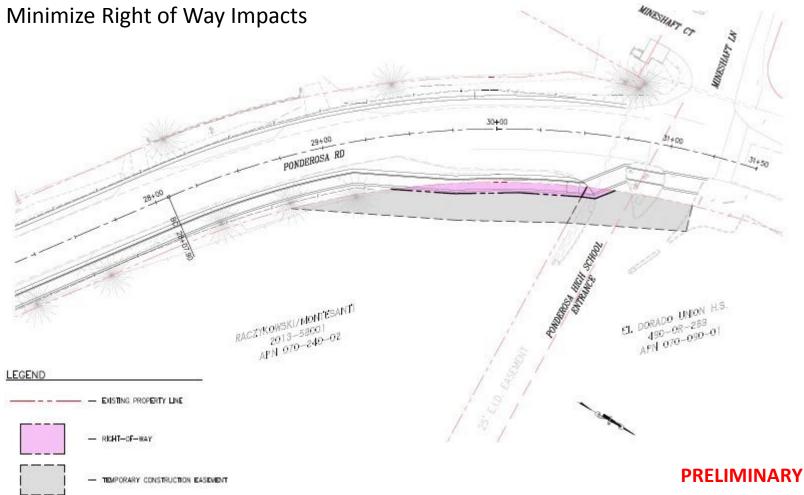

PROJECT)   |
|           | FUTURE SIDEWALK (AS PART OF HIGH SCHOOL PROJECT)   |
|           | EXISTING SIDEWALK                                  |
|           | PROPOSED CROSSWALK                                 |
|           | EXISTING CROSSWALK                                 |

#### **PRELIMINARY**

# **Ponderosa Road** Bicycle & Pedestrian Improvements

# Project Overview:

- ✓ Approx. 1,900 LF of Sidewalk
- ✓ Approx. 3,800 LF of Class II Bike Lanes
- ✓ Connects Ponderosa High School to Foxwood (integrates with Future Interchange)
- ✓ Multiple ADA ramps, Drainage Improvements







# **Ponderosa Road** Bicycle & Pedestrian Improvements

# CTUFORNUM

## Project Overview:

✓ Minimize Right of Way Impacts



# Ponderosa Road Bicycle & Pedestrian Improvements



#### Project Overview:





# <u>Ponderosa Road</u> Bicycle & Pedestrian Improvements <u>Mineshaft Ln at Ponderosa Road Intersection</u>





**Ponderosa Road** Bicycle & Pedestrian Improvements

✓ Ponderosa High School Improvements



SECTION 1/16" = 1'-0"

 STE PLAN

 1-40-0

EL DORADO UNION SCHOOL DISTRICT

PONDEROSA HS PV & PARKING STUDY SITE PLAN + SECTION



**Ponderosa Road** Bicycle & Pedestrian Improvements

Approx. Project Look Ahead Schedule:

- ✓ Planning & Environmental 2019
- ✓ Right- of- Way (ROW) 2019 / 2021
- ✓ Design 2019 2021
- ✓ Construction TBD



# El Dorado Trail Extension (Halcon to Carson)

Class 1 Trail









# CHARGE MILE

## **<u>El Dorado Trail Extension (Halcon to Carson)</u>**

Class 1 Trail



Project Overview:

- ✓ Approx. 5,000 LF of Class 1 Trail
- $\checkmark\,$  Constructed a