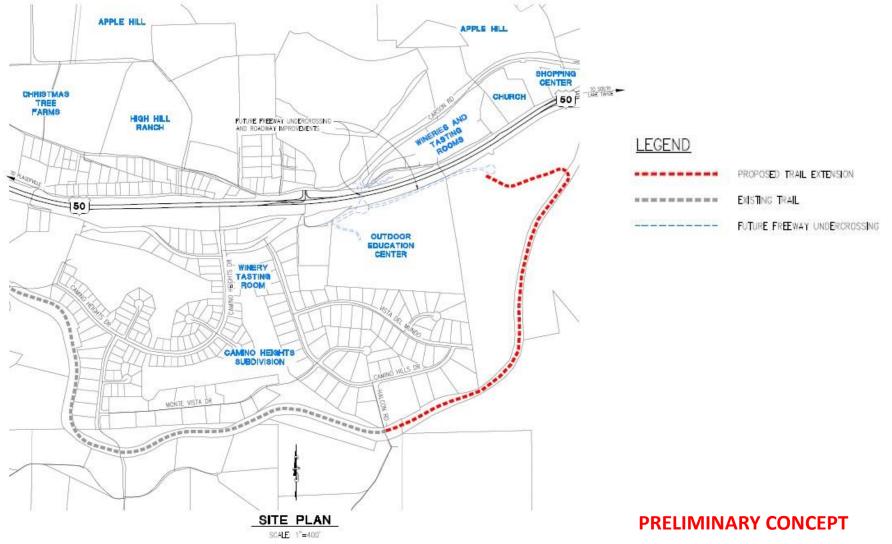

# Other Considerations:

✓ Possible Camino Interchange Frontage Road (Tie-In)

Class 1 Trail

PRELIMINARY CONCEPT

## Other Considerations:

✓ Possible Camino Interchange Frontage Road (Tie-In)

#### PRELIMINARY CONCEPT

Class 1 Trail

Approx. Project Look Ahead Schedule:

- ✓ Planning & Environmental 2019
- ✓ Right- of- Way (ROW) 2019/ 2021
- ✓ Design 2019 2021
- ✓ Construction TBD

Pony Express Trail Bicycle & Pedestrian Improvements