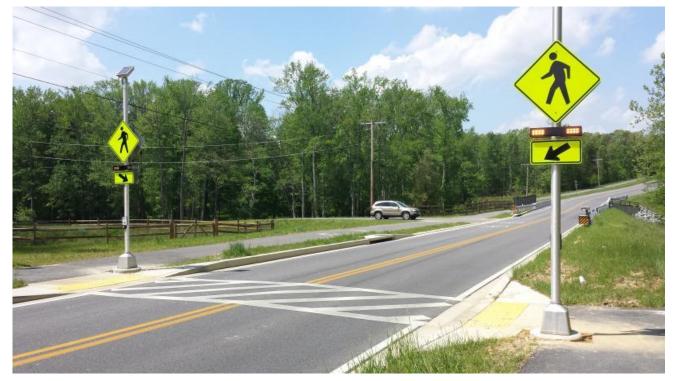

## Project Overview:

- ✓ Mid-block Crosswalk Improvements and Flashing Beacons on Pony Express Trail
- ✓ Multiple ADA ramps as Feasible, Side Street Crosswalks, Drainage Improvements

## Project Overview:

- ✓ Mid-block Crosswalk Improvements and Flashing Beacons on Pony Express Trail
- ✓ Single Post Pedestrian Safety Beacons Anticipated Unless Design Requirements Dictate More Advanced System