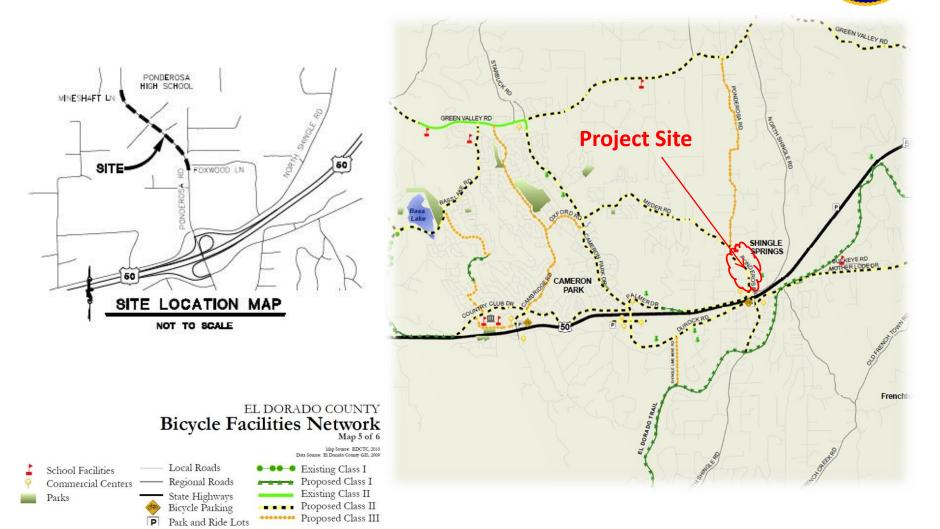

# <u>Ponderosa Road</u> Bicycle & Pedestrian Improvements <u>Mineshaft Ln at Ponderosa Road Intersection</u>

**Ponderosa Road** Bicycle & Pedestrian Improvements

✓ Ponderosa High School Improvements

SECTION 1/16" = 1'-0"

 STE PLAN

 1-40-0

EL DORADO UNION SCHOOL DISTRICT

PONDEROSA HS PV & PARKING STUDY SITE PLAN + SECTION

**Ponderosa Road** Bicycle & Pedestrian Improvements

Approx. Project Look Ahead Schedule:

- ✓ Planning & Environmental 2019
- ✓ Right- of- Way (ROW) 2019 / 2021
- ✓ Design 2019 2021
- ✓ Construction TBD