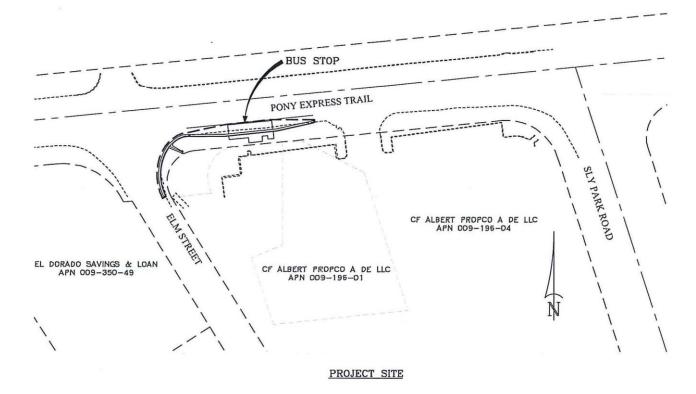

# Pony Express Trail Bicycle & Pedestrian Improvements

### Project Overview:

- Overlap with El Dorado County Transit Improvements at Pony Express Trail Bus Stop (at Safeway) Scheduled for Completion this Season
- ✓ Improvements to Drainage, Sidewalk, and Safe Passage of Traffic