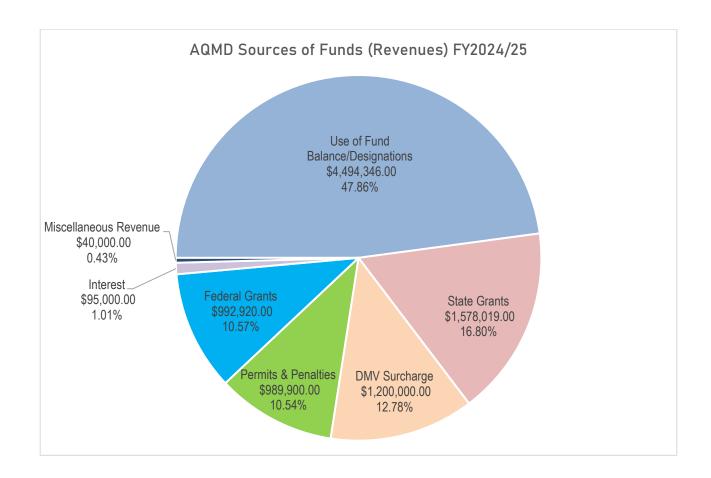

#### **Sources of Funds**

**License, Permits & Franchises (\$988,400):** Air emissions source permits, authorization to construct permits, fugitive and asbestos dust plans and hot spots program revenue.

Fine, Forfeiture & Penalties (\$1,500): Minor revenue from air quality violations.

Use of Money & Property (\$95,000): Interest revenue on operational and grant fund balances.

**State (\$2,778,019):** Carl Moyer Memorial Air Quality Standards Attainment Program Grant and Admin Funding (\$1,063,407); AB 2766 and AB923 DMV registration surcharge (\$1,200,000; Community Air Protection Grant funding (\$268,790); FARMER Program grant and admin funding (\$111,000); Rural district subvention funds (\$84,991); PERP funding (\$34,401); and AB617 Community Air Protection Program funding (\$15,430).

**Federal (\$992,920):** Federal Environmental Protection Agency Targeted Airshed Grant reimbursement to fund road paving of currently unpaved roads in El Dorado County, and installation of cleaner-burning woodstoves in El Dorado County's non-attainment areas, including administrative cost.

Miscellaneous Revenue (\$40,000): Estimated revenue from use of EV chargers at County facilities.

Use of Fund Balance / Designations (\$4,494,346): Carryover of funds from prior fiscal years.