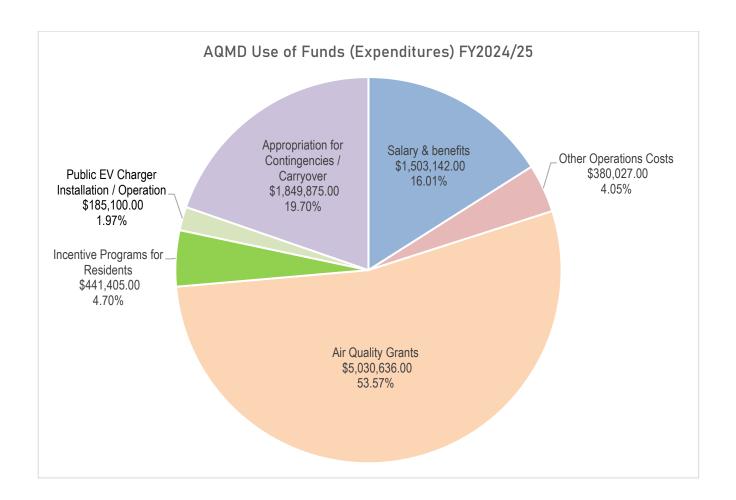

#### **Services & Supplies (\$2,402,534):**

Comprised of the following incentive and grant funding programs:

- Carl Moyer Program awarded and anticipated vehicle project funding grants and associated AB923 grant match (\$1,000,000)
- Federal Targeted Airshed Grant funding wood stove replacement incentive program (\$216,489)
- AB2766 funded projects previously awarded after RFP for CY2024 & 2025 (\$173,250)
- Installation of access controlled EVSE at existing County Sites (\$171,600)
- Federal Targeted Airshed Grant funding to EDC Fire Safe Council for biomass chipping (\$205,000)
- FARMER grant ag equipment projects (\$100,000)
- Public-use EV charging stations at private businesses throughout the County (\$100,000)
- Expanded Clean Lawn Equipment Incentive Program (CLIP) (\$65,000)
- Grant and incentive program advertising and outreach (\$77,041)
- Drive Clean EV purchase incentive program (\$74,875)
- District locally funded wood stove replacement incentive program (\$35,041)
- CHARGE Residential EV Charger incentive program (\$30,000)
- CAP Grant funded wood stove replacement incentive program (\$20,000)
- Fleet rental of Transit van for use by the Coloma Shuttle program (\$12,602)
- Electricity cost for EV chargers at EDH park-and-ride lot and Georgetown Library (\$6,000)
- EV Charging station equipment and signage (\$1,000)

#### Other Charges / Interfund Transfers (\$2,762,306):

Comprised of the following incentive and grant funding programs:

- Comprised of awarded and anticipated school bus replacement grants and other eligible projects for government agencies funded with Carl Moyer Program, AB2766, and AB923 funds (\$2.173,421);
- Community Air Protection Grant to the Black Oak Mine USD for EV bus infrastructure (\$352,896);
- Spare the Air campaign contribution (\$5,228);

**Fixed Assets (\$180,000):** Purchase of a Ford Transit van to be owned by the District for use by the AB2766 funded Coloma Shuttle program – replaces an end-of-life van with a safer, more efficient, and cleaner emission vehicle (\$80,000); and the purchase of fast EV chargers to be located at the Placerville and South Lake Tahoe Libraries for use by an electric Bookmobile. These purchases were approved by the Board on December 12, 2023 as part of an AB2766 grant award Board item.

**Salaries & Benefits (\$1,503,142):** Comprised of salary & overtime costs (\$994,397); retirement (\$279,869); health insurance (\$166,622); Medicare (\$13,957); retiree health (\$12,337); deferred compensation and flexible benefit costs (\$23,303); workers compensation insurance (\$11,244); long-term disability insurance (\$1,098); and unemployment insurance (\$315).

Appropriations for Contingencies / unallocated fund balance (\$1,849,875)