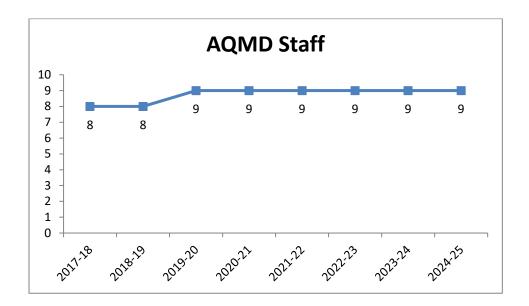

## **Staffing Trend**

AQMD's staffing remained constant for several years after separating from the Environmental Management Department in FY 2010-11. From FY2010-11 to FY2015-16, AQMD had a staff of 7.0 FTE allocations. In FY 2016-17, a Senior Department Analyst (now Program Manager) was added to increase the allocations to 8.0 FTE. In FY2018-19, the Board of Directors approved the addition of a Senior Air Quality Engineer to fulfill increased State mandated program requirements, expand the incentive programs and enhance succession planning, giving AQMD an allocation of 9.0 FTE. Since then, the District has remained at this level, with no additions or reductions in staff.