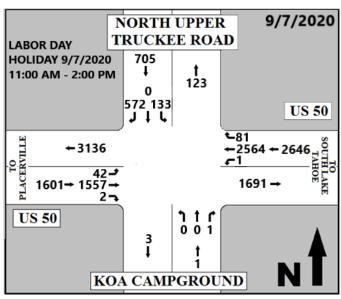

## NORTH UPPER TRUCKEE ROAD AT US HIGHWAY 50

## HOLIDAY WEEKENDS: JULY $4^{TH}$ , 2020, LABOR DAY 2020, MEMORIAL DAY 2021 AND JULY $4^{TH}$ , 2021

11:00 AM - 2:00 PM

| % OF TRAFFIC USING NORTH UPPER TRUCKEE ROAD   | % OF TRAFFIC USING NORTH UPPER TRUCKEE ROAD   | % OF TRAFFIC USING NORTH UPPER TRUCKEE ROAD   | % OF TRAFFIC USING NORTH UPPER TRUCKEE ROAD   |
|-----------------------------------------------|-----------------------------------------------|-----------------------------------------------|-----------------------------------------------|
| COMPARED TO THE VOLUME OF TRAFFIC LEAVING THE | COMPARED TO THE VOLUME OF TRAFFIC LEAVING THE | COMPARED TO THE VOLUME OF TRAFFIC LEAVING THE | COMPARED TO THE VOLUME OF TRAFFIC LEAVING THE |
| LAKE TAHOE BASIN                              | LAKE TAHOE BASIN                              | LAKE TAHOE BASIN                              | LAKE TAHOE BASIN                              |
| 17%                                           | 22%                                           | 25%                                           | 12%                                           |