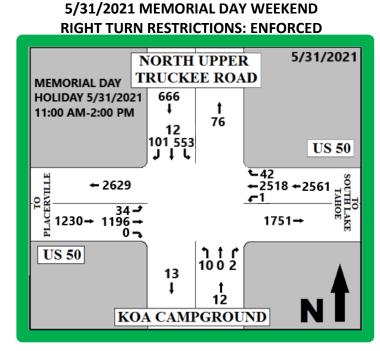

## NORTH UPPER TRUCKEE ROAD AT US HIGHWAY 50

## HOLIDAY WEEKENDS: JULY $4^{TH}$ , 2020, LABOR DAY 2020, MEMORIAL DAY 2021 AND JULY $4^{TH}$ , 2021

11:00 AM - 2:00 PM

| % OF TRAFFIC USING NORTH UPPER TRUCKEE ROAD   | % OF TRAFFIC USING NORTH UPPER TRUCKEE ROAD   | % OF TRAFFIC USING NORTH UPPER TRUCKEE ROAD   | % OF TRAFFIC USING NORTH UPPER TRUCKEE ROAD   |
|-----------------------------------------------|-----------------------------------------------|-----------------------------------------------|-----------------------------------------------|
| COMPARED TO THE VOLUME OF TRAFFIC LEAVING THE | COMPARED TO THE VOLUME OF TRAFFIC LEAVING THE | COMPARED TO THE VOLUME OF TRAFFIC LEAVING THE | COMPARED TO THE VOLUME OF TRAFFIC LEAVING THE |
| LAKE TAHOE BASIN                              | LAKE TAHOE BASIN                              | LAKE TAHOE BASIN                              | LAKE TAHOE BASIN                              |
| 17%                                           | 22%                                           | 25%                                           | 12%                                           |