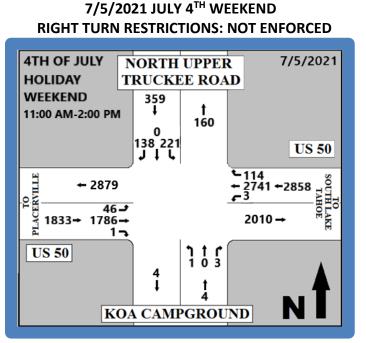

## NORTH UPPER TRUCKEE ROAD AT US HIGHWAY 50

## HOLIDAY WEEKENDS: JULY $4^{TH}$ , 2020, LABOR DAY 2020, MEMORIAL DAY 2021 AND JULY $4^{TH}$ , 2021

11:00 AM - 2:00 PM

| % OF TRAFFIC USING NORTH UPPER TRUCKEE ROAD   | % OF TRAFFIC USING NORTH UPPER TRUCKEE ROAD   | % OF TRAFFIC USING NORTH UPPER TRUCKEE ROAD   | % OF TRAFFIC USING NORTH UPPER TRUCKEE ROAD   |
|-----------------------------------------------|-----------------------------------------------|-----------------------------------------------|-----------------------------------------------|
| COMPARED TO THE VOLUME OF TRAFFIC LEAVING THE | COMPARED TO THE VOLUME OF TRAFFIC LEAVING THE | COMPARED TO THE VOLUME OF TRAFFIC LEAVING THE | COMPARED TO THE VOLUME OF TRAFFIC LEAVING THE |
| LAKE TAHOE BASIN                              | LAKE TAHOE BASIN                              | LAKE TAHOE BASIN                              | LAKE TAHOE BASIN                              |
| 17%                                           | 22%                                           | 25%                                           | 12%                                           |