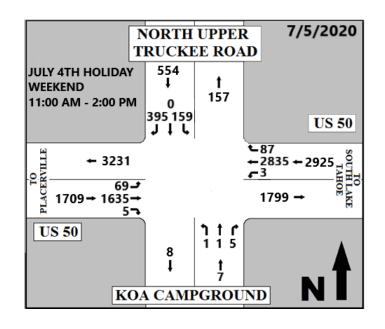

## NORTH UPPER TRUCKEE ROAD AT US HIGHWAY 50

## HOLIDAY WEEKENDS: JULY $4^{TH}$ , 2020, LABOR DAY 2020, MEMORIAL DAY 2021 AND JULY $4^{TH}$ , 2021

11:00 AM - 2:00 PM

| % OF TRAFFIC USING NORTH UPPER TRUCKEE ROAD   | % OF TRAFFIC USING NORTH UPPER TRUCKEE ROAD   | % OF TRAFFIC USING NORTH UPPER TRUCKEE ROAD   | % OF TRAFFIC USING NORTH UPPER TRUCKEE ROAD   |
|-----------------------------------------------|-----------------------------------------------|-----------------------------------------------|-----------------------------------------------|
| COMPARED TO THE VOLUME OF TRAFFIC LEAVING THE | COMPARED TO THE VOLUME OF TRAFFIC LEAVING THE | COMPARED TO THE VOLUME OF TRAFFIC LEAVING THE | COMPARED TO THE VOLUME OF TRAFFIC LEAVING THE |
| LAKE TAHOE BASIN                              | LAKE TAHOE BASIN                              | LAKE TAHOE BASIN                              | LAKE TAHOE BASIN                              |
| 17%                                           | 22%                                           | 25%                                           | 12%                                           |