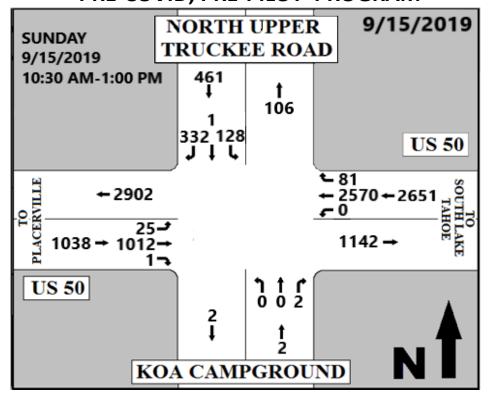

#### NORTH UPPER TRUCKEE ROAD AT US HIGHWAY 50

### 9/15/2019, 9/13/2020 AND 7/5/2021

10:30 AM - 1:00 PM

#### NON-HOLIDAY WEEKEND 2019 PRE-COVID, PRE-PILOT PROGRAM