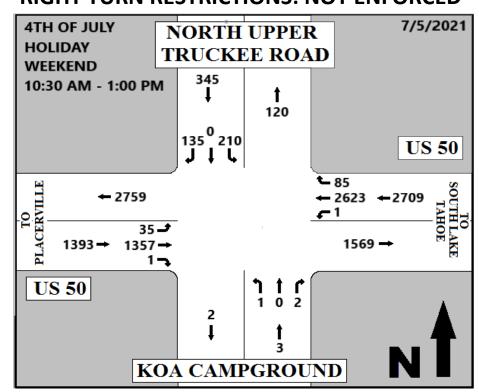

#### NORTH UPPER TRUCKEE ROAD AT US HIGHWAY 50

### 9/15/2019, 9/13/2020 AND 7/5/2021

10:30 AM - 1:00 PM

# 7/5/2021 JULY 4<sup>TH</sup> WEEKEND POST COVID, PILOT PROGRAM RIGHT TURN RESTRICTIONS: NOT ENFORCED

| % OF TRAFFIC USING NORTH UPPER TRUCKEE ROAD COMPARED TO THE | % OF TRAFFIC USING NORTH UPPER TRUCKEE ROAD COMPARED TO THE | % OF TRAFFIC USING NORTH UPPER TRUCKEE ROAD COMPARED TO THE |
|-------------------------------------------------------------|-------------------------------------------------------------|-------------------------------------------------------------|
| VOLUME OF TRAFFIC LEAVING THE LAKE TAHOE BASIN              | VOLUME OF TRAFFIC LEAVING THE LAKE TAHOE BASIN              | VOLUME OF TRAFFIC LEAVING THE LAKE TAHOE BASIN              |
| 16%                                                         | 10%                                                         | 13%                                                         |