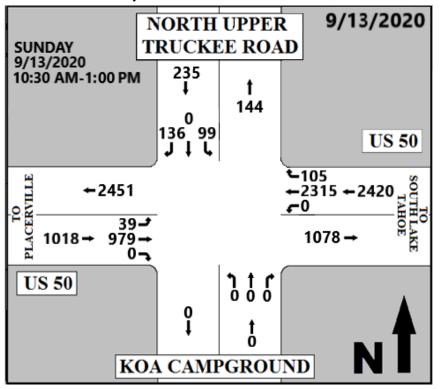

#### NORTH UPPER TRUCKEE ROAD AT US HIGHWAY 50

### 9/15/2019, 9/13/2020 AND 7/5/2021

10:30 AM - 1:00 PM

## 9/13/2020 NON-HOLIDAY WEEKEND COVID, PRE-PILOT PROGRAM