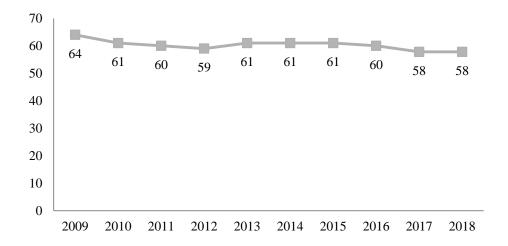

## STAFFING TREND

Staffing for the District Attorney's Office has declined slightly over the last decade, due mainly to budget reductions, and the transfer of the department's fiscal functions to the Central Fiscal Unit in the Chief Administrative Office. The recommended staff allocation for FY 2017-18 is 57.8 FTEs.