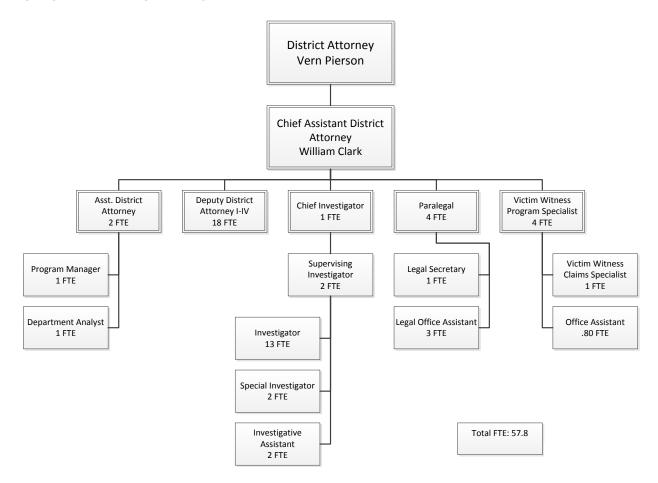

## DEPARTMENT BUDGET SUMMARY

|                         | 15/16   |           | 16/17  |           |      | 17/18     |     | 17/18     |           | ange from | %      |
|-------------------------|---------|-----------|--------|-----------|------|-----------|-----|-----------|-----------|-----------|--------|
|                         | Actuals |           | Budget |           | Dept |           | CAO |           | Budget to |           | Change |
|                         |         |           |        |           |      | Requested | Re  | ecommend  | Re        | commend   |        |
| Fines, Forfeitures      | \$      | 12,791    | \$     | 12,500    | \$   | 10,000    | \$  | 10,000    | \$        | (2,500)   | -20%   |
| State                   | \$      | 1,992,296 | \$     | 1,578,985 | \$   | 1,660,864 | \$  | 1,660,864 | \$        | 81,879    | 5%     |
| Federal                 | \$      | 178,042   | \$     | 295,351   | \$   | 115,784   | \$  | 115,784   | \$        | (179,567) | -61%   |
| Charges for Service     | \$      | 30,896    | \$     | 35,500    | \$   | 35,500    | \$  | 35,500    | \$        | -         | 0%     |
| Miscellaneous           | \$      | 1,755     | \$     | 2,500     | \$   | 2,500     | \$  | 2,500     | \$        | -         | 0%     |
| Other Financing Sources | \$      | 688,353   | \$     | 758,090   | \$   | 705,748   | \$  | 705,748   | \$        | (52,342)  | -7%    |
| Total Revenue           | \$      | 2,904,133 | \$     | 2,682,926 | \$   | 2,530,396 | \$  | 2,530,396 | \$        | (152,530) | -6%    |
| Salaries and Benefits   | \$      | 8,313,825 | \$     | 8,743,374 | \$   | 9,038,977 | \$  | 9,038,977 | \$        | 295,603   | 3%     |
| Services & Supplies     | \$      | 803,756   | \$     | 786,112   | \$   | 721,026   | \$  | 721,026   | \$        | (65,086)  | -8%    |
| Other Charges           | \$      | 6,013     | \$     | 2,500     | \$   | 2,500     | \$  | 2,500     | \$        | -         | 0%     |
| Fixed Assets            | \$      | 1,143     | \$     | 1,143     | \$   | -         | \$  | -         | \$        | (1,143)   | -100%  |
| Operating Transfers     | \$      | -         | \$     | 34,000    | \$   | -         | \$  | -         | \$        | (34,000)  | 0%     |
| Intrafund Transfers     | \$      | 21,771    | \$     | 5,423     | \$   | 26,380    | \$  | 26,380    | \$        | 20,957    | 386%   |
| Intrafund Abatements    | \$      | (391,937) | \$     | (498,761) | \$   | (498,761) | \$  | (498,761) | \$        | -         | 0%     |
| Total Appropriations    | \$      | 8,754,571 | \$     | 9,073,791 | \$   | 9,290,122 | \$  | 9,290,122 | \$        | 216,331   | 2%     |
| Net County Cost         | \$      | 5,850,438 | \$     | 6,390,865 | \$   | 6,759,726 | \$  | 6,759,726 | \$        | 368,861   | 6%     |
| FTEs                    |         | 60.0      |        | 57.8      |      | 57.8      |     | 57.8      |           | -         | 0%     |