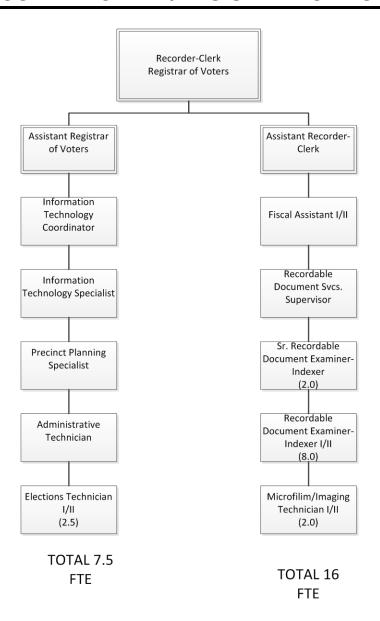

| 2016-17 Summary of Department Programs |       |                |           |                 |          |  |  |
|----------------------------------------|-------|----------------|-----------|-----------------|----------|--|--|
|                                        |       | Appropriations | Revenues  | Net County Cost | Staffing |  |  |
| Recorder Clerk                         |       | 1,571,961      | 1,597,000 | (25,039)        | 16.00    |  |  |
| Registrar of Voters                    |       | 1,353,297      | 335,959   | 1,017,338       | 7.50     |  |  |
|                                        | TOTAL | 2,925,258      | 1,932,959 | 992,299         | 23.50    |  |  |