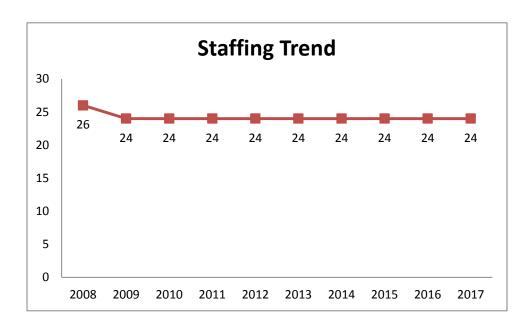

### **Staffing Trend**

Staffing for the Recorder-Clerk/Registrar of Voters over the past ten years has changed very little. The allocation was decreased by 2 FTEs during the downturn in the housing market. During that time, there was a lower volume of documents being recorded associated with real estate transactions. The proposed staff allocation for FY 2016-17 is 23.5 with 21.5 FTE on the West Slope and 2 FTE at South Lake Tahoe.