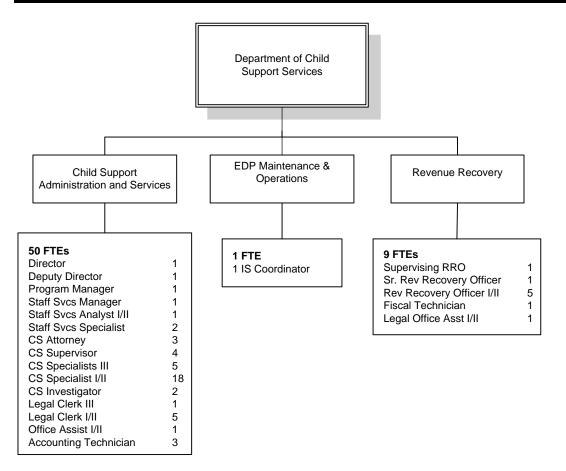

| 2016-17 Summary of Department Programs |                |           |                 |          |  |  |  |  |
|----------------------------------------|----------------|-----------|-----------------|----------|--|--|--|--|
|                                        | Appropriations | Revenues  | Net County Cost | Staffing |  |  |  |  |
| Administration & Services              | 4,747,119      | 4,747,119 | -               | 49       |  |  |  |  |
| EDP Maintenance & Operations           | 236,034        | 236,034   | -               | 1        |  |  |  |  |
| Revenue Recovery                       | 930,384        | 925,384   | 5,000           | 9        |  |  |  |  |
| TOTAL                                  | 5,913,537      | 5,908,537 | 5,000           | 59       |  |  |  |  |

#### Administration and Services

The Child Support Program is a Federal/State/Local mandated partnership aimed at establishing paternity and enforcement of child support and medical support. The Federal Child Support Enforcement Program was established in 1975 nationwide. A restructuring of the child support program in 2000 through State reform legislation allows counties to independently operate under the State Department of Child Support Services. The goals of the program are to promote the well-being of children and selfsufficiency of families by assisting both parents in meeting the financial, medical and emotional needs of their children through the delivery of quality child support establishment, collection and distribution services. Revenues for services are ongoing and are provided by the State at 34% and Federal government at 66%. There is no cost to the County General Fund.

#### EDP Maintenance & Operations

This refers to the Electronic Data Processing/Maintenance and Operations arm of the Division. Funding is provided by the State and Federal government for specific, identifiable child support automation duties and responsibilities. Funding covers Information technology support, network costs and other automation related expenses. Revenues for this program are provided by the State at 34% and Federal government at 66%. There is no cost to the County General Fund.

### Revenue Recovery Division

The Revenue Recovery Division is enforcement responsible for and collection of debts owed to many County Departments. Although Revenue Recovery is a General Fund program, the majority of the costs for operating the program are offset by a portion of the revenues collected for the County departments served and charges for services to the agencies being served (such as Superior Court).