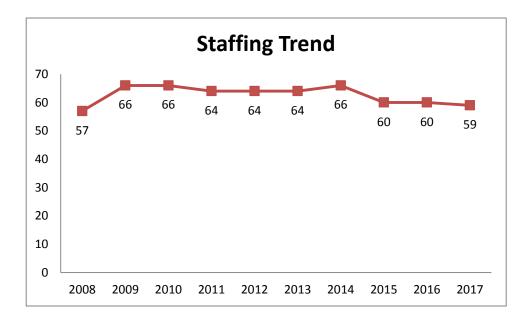

### **Staffing Trend**

Staffing for Child Support Services over the past ten years has fluctuated based on funding allocations provided by the State, and the transfer of the County's Revenue Recovery Program to the department in FY 2008-09. The recommended staff allocation for FY 2015-16 is 59 FTEs, with 55 FTEs on the West Slope and 4 FTEs at South Lake Tahoe. The 1.0 FTE decrease is Accounting Technician an position which has been vacant for some time.