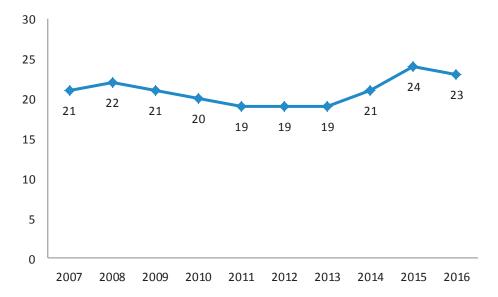

# Staffing Trend for Public Defender

Staffing for the Public Defender over the past ten years has gone from 19 in FY 2005-06 to 24 in FY 2014-15. The proposed staff allocation for FY 2015-16 includes 23 FTE, 18 FTE's on the West Slope and 5 FTE's in South Lake Tahoe.