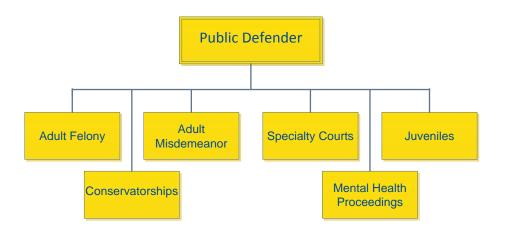

# **Organizational Chart**

## **Department Overview**

The Public Defender's office provides quality legal representation for adults accused of crimes who cannot afford private counsel; juveniles accused of crimes whose parents cannot afford private counsel; mentally ill clients who are alleged to need conservatorship or involuntary medication; senior citizens or the developmentally delayed who are alleged to be in need of conservatorship; clients in specialty courts (Veteran's Court, Behavioral Health Court, the Family Wellness Court, Proposition 36 Court and DUI Court).

| 2015-16 Summary of Departme       | ent Programs  |           |                    |          |
|-----------------------------------|---------------|-----------|--------------------|----------|
|                                   | Appropriation | Revenue   | Net County<br>Cost | Staffing |
| Public Defender                   | \$3,654,946   | \$352,774 | \$3,302,172        | 23.00    |
| (Adult Felony, Adult Misdemeanor  |               |           |                    |          |
| Specialty Courts, Juveniles,      |               |           |                    |          |
| Conservatorships, MH Proceedings) |               |           |                    |          |
| TOTAL                             | \$3,654,946   | \$352,774 | \$3,302,172        | 23.00    |