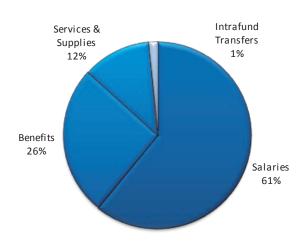

#### **Use of Funds**

## Use of Funds—Public Defender

Salaries & Benefits (\$3,169,266): Primarily comprised of permanent salaries (\$2,179,002), retirement (\$458,691) and health insurance (\$281,297).

Services & Supplies (\$432,330): Primarily comprised of building rents & leases (\$84,895), special projects related to anticipated one-time move costs and AB109 services (\$105,000), professional services (\$38,330) and psychiatric medical (\$15,000).

Intrafund Transfers (\$53,350): Primarily comprised of charges from other departments including a one-time charge from Information Technologies related to programming for a new case management system (\$49,440).