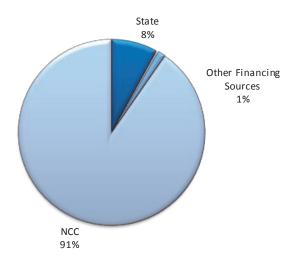

#### **Source of Funds**

# Source of Funds—Public Defender

State Intergovernmental (\$292,576): Includes revenue from Proposition 172 – Public Safety Sales Tax.

Charges for Service (\$1,000): Charges for service are comprised of charges for Public Defender Services.

Misc. (\$10,000): Revenue from the Courts for the Recidivism Reduction Grant.

Other Financing Sources (\$49,198): Revenue for AB 109 services

Net County Cost (\$3,302,172): The department is primarily funded with discretionary General Fund tax dollars. These revenues are collected in Department 15 – General Fund Other Operations.