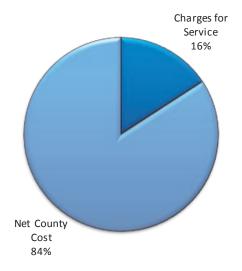

#### Source of Funds

# Source of Funds—County Counsel

Charge for services (\$458,025): The department charges departments with outside funding sources to cover the cost of its services. The largest portion of this revenue is derived from the Community Development Agency Transportation Division. The department also receives some revenues for legal services provided to conservatees. This revenue is projected at \$120,000.

Net County Cost (\$2,608,762): The department is primarily funded with discretionary General Fund tax dollars. These revenues are collected in Department 15 – General Fund Other Operations.