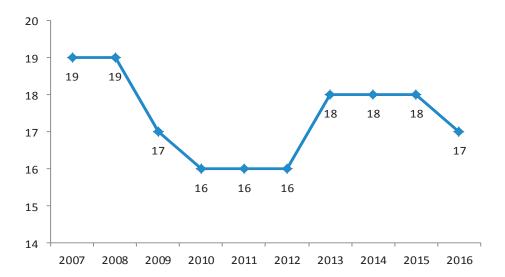

# **Staffing Trend for County Counsel**

County Counsel staffing has remained relatively static over the past 10 years. A reduction from 18 FTE to 17 FTE is included in the FY 2015-16 Recommended Budget. All staff is located on the West Slope, with travel to South Lake Tahoe as needed.

|                                    | 2014-2015  | 2015-2016 | 2015-2016 |           |  |
|------------------------------------|------------|-----------|-----------|-----------|--|
| Classification Title               | Adjusted   | Dept      | CAO       | Diff from |  |
|                                    | Allocation | Request   | Recm'd    | Adjusted  |  |
| County Counsel                     | 1.00       | 1.00      | 1.00      | -         |  |
| Chief Assistant County Counsel     | 1.00       | 1.00      | 1.00      | -         |  |
| Department Analyst I/II            | 1.00       | 1.00      | 1.00      | -         |  |
| Deputy County Counsel              | 6.00       | 6.00      | 6.00      | -         |  |
| Legal Secretary I/II               | 2.00       | 1.00      | 1.00      | (1.00)    |  |
| Principal Assistant County Counsel | 1.00       | 1.00      | 1.00      | -         |  |
| Sr. Deputy County Counsel          | 3.00       | 3.00      | 3.00      | -         |  |
| Sr. Legal Secretary                | 3.00       | 3.00      | 3.00      | -         |  |
| Department Total                   | 18.00      | 17.00     | 17.00     | (1.00)    |  |