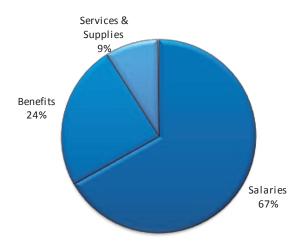

# **Use of Funds**

# Use of Funds—County Counsel

Salaries and Benefits (\$2,790,838): Primarily comprised of general salaries and benefits (\$2,201,415), retirement (\$369,380), retiree health (\$18,490) workers' compensation (\$19,291) and health insurance (\$182,262).

Services and Supplies (\$269,168): Major expenses include maintenance and updates to law library materials including code books and court updates (\$74,496), legal database subscription (\$26,088), office supplies (\$10,500), rent and lease equipment (\$9,004) contract attorney fees (\$60,000) for on-going litigation, and costs for staff training which is required by the California State Bar Association in order for the attorneys to maintain their license to practice law, Bar Association dues, and reimbursement for work related travel (\$48,755).

Intrafund Transfers (\$6,781): Intrafund transfers consist of charges from other departments for services such as mail service and stores supplies (\$5,571).