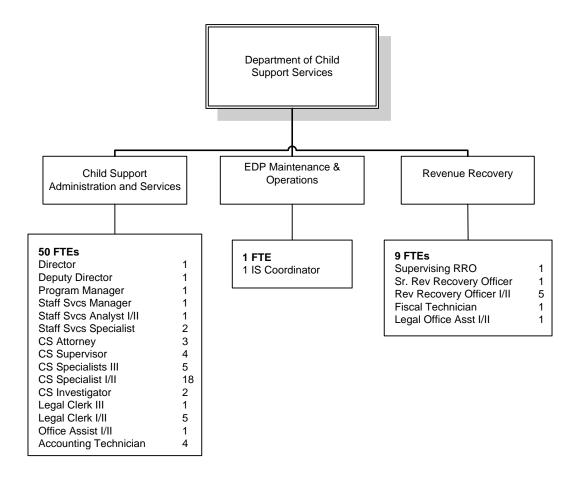

### **Program Summaries**

Administration and ServicesTotal Appropriations: \$4,747,119Positions: 50.0 FTETotal Revenues: \$4,747,119Extra Help: \$0Net County Cost: \$0

The Child Support Program is a Federal/State/Local mandated partnership aimed at establishing paternity and enforcement of child support and medical support. The Federal Child Support Enforcement Program was established in 1975 nationwide. A restructuring of the child support program in 2000 through State reform legislation allows counties to independently operate under the State Department of Child Support Services. The goals of the program are to promote the well being of children and self sufficiency of families by assisting both parents in meeting the financial, medical and emotional needs of their children through the delivery of quality child support establishment, collection and distribution services. Services are provided at no cost to the clients. Revenues for services are ongoing and are provided by the State at 34% and Federal government at 66%. There is no cost to the County General Fund.

EDP Maintenance & Operations
Positions: 1.0 FTE
Total Revenues: \$254,694
Extra Help: \$0
Net County Cost: \$0

This program is the Electronic Data Processing/Maintenance and Operations arm of the Division. Funding is provided by the State and Federal government for specific, identifiable child support automation duties and responsibilities. Funding covers Information technology support,

network costs and other automation related expenses.

Revenue Recovery Division
Positions: 9.0 FTE
Total Revenues: \$900,678
Extra Help: \$0
Net County Cost: \$0

The Revenue Recovery Division is responsible for enforcement and collection of debts owed to many County Departments. Although Revenue Recovery is a General Fund program, costs for operating the program are fully offset by a portion of the revenues collected for the County departments served and charges for services to the agencies being served (such as Superior Court).