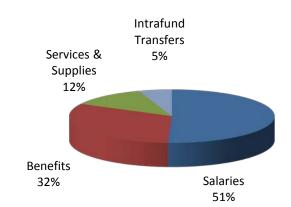

## **Use of Funds**

Salaries & Benefits (\$4,876,145): Primarily comprised of salaries (\$2,958,446), health insurance (\$945,762), and retirement (\$726,035).

Services & Supplies (\$716,682): Primarily comprised of facility costs including rent, utilities, janitorial services (\$325,103); office expenses and postage (\$93,100); fleet vehicle and fuel charges (\$50,400); County liability insurance charges (\$50,185); contracts for process server and locate services, external data processing, and

Charges for
Service
15%
State
24%

Federal
61%

lab testing services (\$47,910); and staff development and travel (\$13,000).

Intrafund Transfers (\$329,464): Primarily comprised of A-87 charges (\$290,979).

Intrafund Abatements (\$-19,800): Transfers for charges to General Fund departments for revenues collected on their behalf.