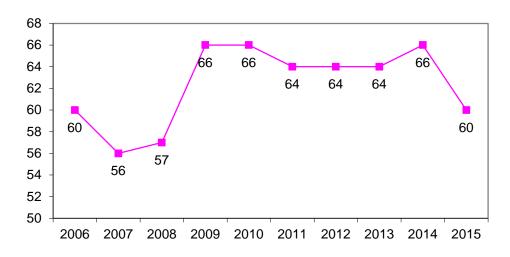

### **Staffing Trend**

Staffing for Child Support Services over the past ten has fluctuated vears based on funding allocations provided by the State, and the transfer of the County's Revenue Recovery Program to the department in FY 2008-09. The recommended staff allocation for FY 2014-15 is 60 FTEs, with 53 FTEs on the West Slope and 7 South Lake FTEs at Tahoe. The 6.0 FTE decrease is primarily due

to increases in expenses and stagnate revenue from the state and federal government. The six positions that are being deleted are vacant and most of the positions have been reoccurring vacancies.