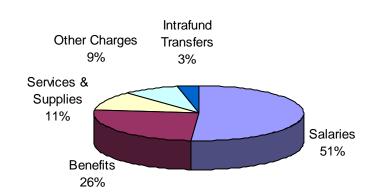

Salaries & Benefits (\$4,581,480): Primarily comprised of salaries (\$3,046,615), retirement (\$597,870) and health insurance (\$692,180).

Services & Supplies (\$661,596): Primarily comprised of building rents and utility costs (\$152,232); contracts for process server and locate services, external data processing, and lab testing services (\$113,180); outreach and promotions (\$94,786); office expenses and postage (\$90,099); County insurance charges (\$53,695) computer hardware and software (\$34,300); fleet vehicle and fuel charges (\$28,800) and copier lease charges (\$24,000).

Intrafund Transfers and Abatements (\$195,291): Primarily comprised of County A-87 charges (\$44,890); charges from other departments for services such as network and mainframe support (\$107,325), and telephone costs (\$38,400); and abatement transfers for the 13% charge to General Fund departments for revenues collected on their behalf (-\$56,438).