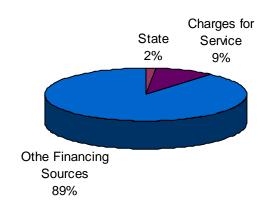

#### Source of Funds

State Intergovernmental (\$91,879): Revenue from an employee exchange agreement with the State Department of Child Support Services County staff to provide local input/expertise in the development of statewide training curriculum, training State policy staff; development and implementation of policy for the Child Support Program and statewide California Child Support Automation System Project.

Charges for Services (\$507,939): Revenues from Courts and County departments for Revenue Recovery services.

Miscellaneous (\$5,000): Revenues from other agencies for Revenue Recovery services.

Other Financing Sources (\$4,846,033): Revenues from the Department of Child Support Services which consist of a combination of State (33%) and Federal (66%) funds. Revenues are initially deposited in a special revenue fund and are then transferred each quarter to the Child Support operating budget based on the quarterly claimed expenses.

Net County Cost (-\$12,484): The Department essentially has no Net County Cost. The negative \$12,484 Net County Costs represents the furlough savings anticipated from the Revenue Recovery Division.