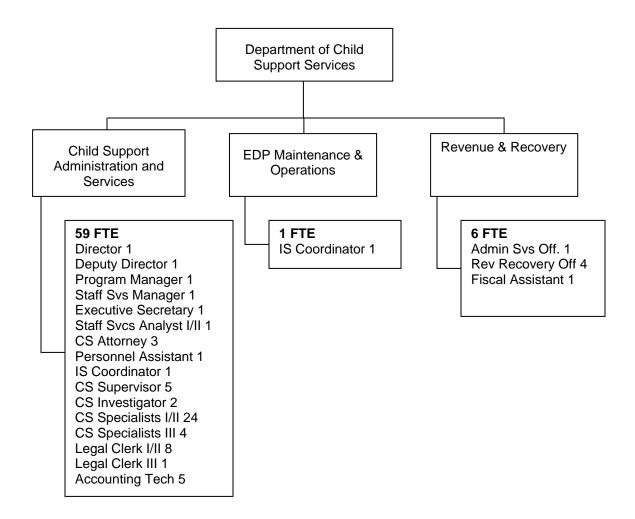

### **Program Summaries**

**Total Appropriations: \$4,740,979 Administration and Services** Positions: 59 FTE **Total Revenues: \$4,740,979 Net County Cost: \$0** Extra Help: \$0 Overtime: \$0 Furlough Value: \$107,067

**EDP Maintenance & Operations** 

**Total Appropriations: \$196,932** Positions: 1 FTE Total Revenues: \$196,932 Extra Help: \$0 **Net County Cost: \$0** Overtime: \$0 Furlough Value: \$1,826

This refers to the Electronic Data Processing/Maintenance and Operations arm of the Division. Funding is provided by the State and Federal government for specific, identifiable child support automation duties and responsibilities. Funding covers Information technology support, network costs and other automation related expenses.

**Revenue Recovery Division** 

**Total Appropriations: \$500,455** Positions: 6 FTE Total Revenues: \$512,938 Net County Cost: \$-12,484 Extra Help: None Overtime: \$0 Furlough Value: \$12,484

The Revenue Recovery Division is responsible for enforcement and collection of debts owed to many County Departments. Although Revenue Recovery is a General Fund program, costs for operating the program are fully offset by a portion of the revenues collected (13%) for the County departments served and charges for services to the agencies being served (such as Superior Court).