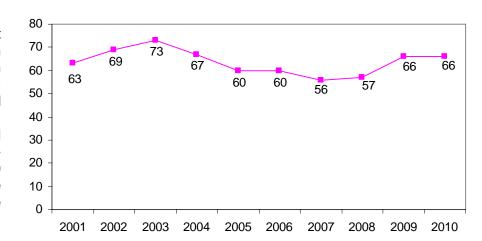

### **Staffing Trend**

Staffing for Child Support Services over the past ten years has gone from 69 in FY 2001-02 to 66 based on the recently approved allocation adjustments in FY 2008-09. The proposed staff allocation for FY 2009-10 remains at 66 with 60 FTE on the West Slope and 6 FTE at South Lake Tahoe.